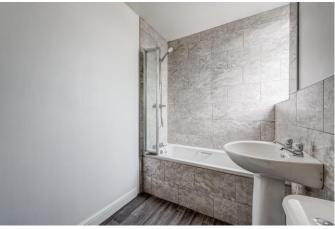

#### BATHROOM

A modern styled bathroom which has a suite comprising of a panelled bath with shower above, pedestal wash basin and low flush wc. Having a rear facing upvc double glazed window, radiator and vinyl flooring.