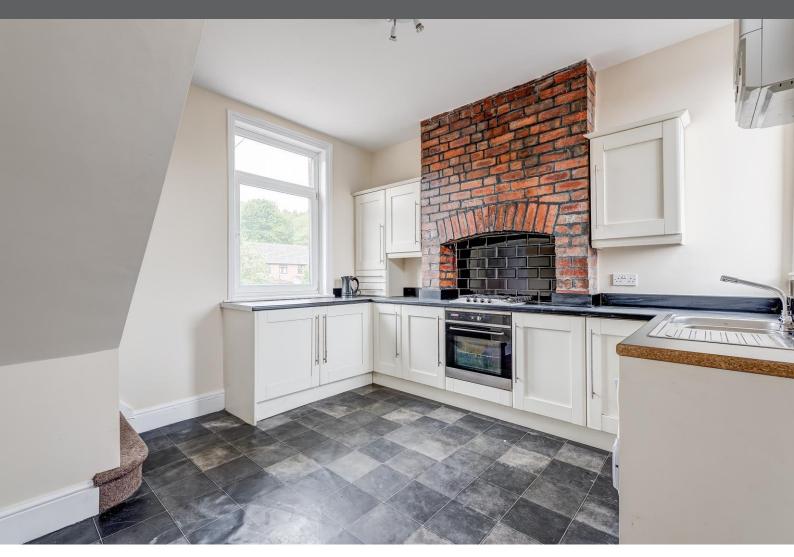

# **GROUND FLOOR ACCOMMODATION**

### **DINING KITCHEN**

Access to the property is gained through a rear facing pvc door which leads to the dining kitchen. A bright and airy room, the dining kitchen has a range of modern style fitted wall and base units with a laminated work surface incorporating a stainless steel sink and drainer unit and gas hob with extractor. There is an integrated electric cooker, fridge, freezer and space for a washing machine. With tiled splashbacks to the walls, a front facing upvc double glazed window, vinyl flooring, ample space for a dining table and chairs, stylish tall radiator and a door leading to the lounge/occasional bedroom.