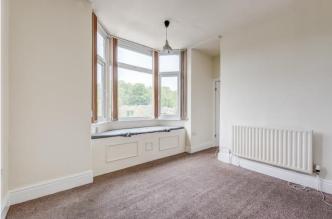

# LOUNGE/OCCASIONAL ROOM

A spacious lounge which could also be used as a bedroom if required. Having a front facing upvc double glazed bay window, laminate flooring and a radiator.

#### **MASTER BEDROOM**

A spacious double sized bedroom with a front facing upvc double glazed bay window having a window seat, radiator and under stairs storage cupboard. A door leads to the dressing room/office.