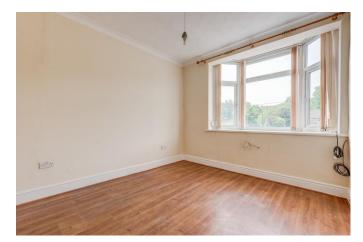

# LOUNGE/OCCASIONAL ROOM

A spacious lounge which could also be used as a bedroom if required. Having a front facing upvc double glazed bay window, laminate flooring and a radiator.

#### **MASTER BEDROOM**

A spacious double sized bedroom with a front facing upvc double glazed bay window having a window seat, radiator and under stairs storage cupboard. A door leads to the dressing room/office.