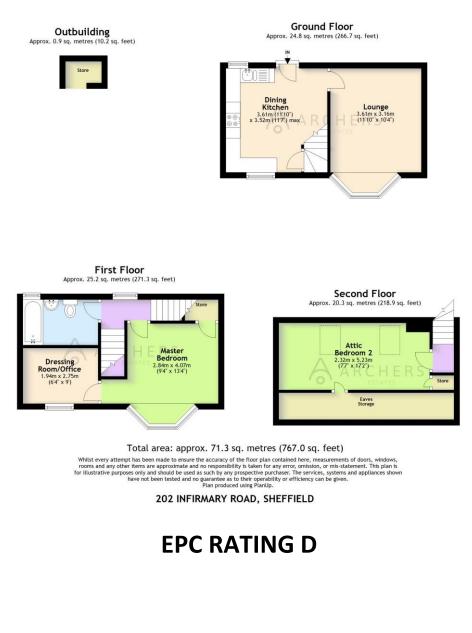

# **GROUND FLOOR ACCOMMODATION**

### **DINING KITCHEN**

Access to the property is gained through a rear facing pvc door which leads to the dining kitchen. A bright and airy room, the dining kitchen has a range of modern style fitted wall and base units with a laminated work surface incorporating a stainless steel sink and drainer unit and gas hob with extractor. There is an integrated electric cooker, fridge, freezer and space for a washing machine. With tiled splashbacks to the walls, a front facing upvc double glazed window, vinyl flooring, ample space for a dining table and chairs, stylish tall radiator and a door leading to the lounge/occasional bedroom.

# LOUNGE/OCCASIONAL ROOM

A spacious lounge which could also be used as a bedroom if required. Having a front facing upvc double glazed bay window, laminate flooring and a radiator.

# FIRST FLOOR ACCOMMODATION

#### FIRST FLOOR LANDING AREA

A staircase ascends from the dining kitchen and leads to the first floor landing area. Having a rear facing upvc double glazed window enjoying far reaching views, a radiator, further staircase rising to the second floor accommodation and doors to all rooms on this level.

#### **MASTER BEDROOM**

A spacious double sized bedroom with a front facing upvc double glazed bay window having a window seat, radiator and under stairs storage cupboard. A door leads to the dressing room/office.

#### **DRESSING ROOM/OFFICE**

Another versatile room, accessed off the master bedroom and therefore ideal for use as a dressing room, additional bedroom or office. Having a front facing upvc double glazed window and a radiator.

#### BATHROOM

A modern styled bathroom which has a suite comprising of a panelled bath with shower above, pedestal wash basin and low flush wc. Having a rear facing upvc double glazed window, radiator and vinyl flooring.

# SECOND FLOOR ACCOMMODATION

#### ATTIC BEDROOM TWO

A bright and airy double sized bedroom which has two rear facing velux windows enjoying far reaching views, a radiator and eaves storage.

#### OUTSIDE

Access to the property is from the rear, where there is a shared passageway and steps rising to the shared terrace, which has space for a seating arrangement and enjoys far reaching views.