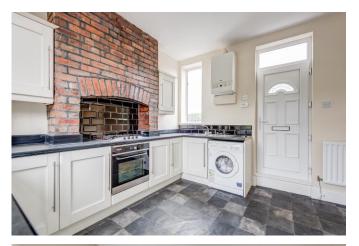

### **DINING KITCHEN**

Access to the property is gained through a rear facing pvc door which leads to the dining kitchen. A bright and airy room, the dining kitchen has a range of modern style fitted wall and base units with a laminated work surface incorporating a stainless steel sink and drainer unit and gas hob with extractor. There is an integrated electric cooker, fridge, freezer and space for a washing machine. With tiled splashbacks to the walls, a front facing upvc double glazed window, vinyl flooring, ample space for a dining table and chairs, stylish tall radiator and a door leading to the lounge/occasional bedroom.

#### FIRST FLOOR LANDING AREA

A staircase ascends from the dining kitchen and leads to the first floor landing area. Having a rear facing upvc double glazed window enjoying far reaching views, a radiator, further staircase rising to the second floor accommodation and doors to all rooms on this level.