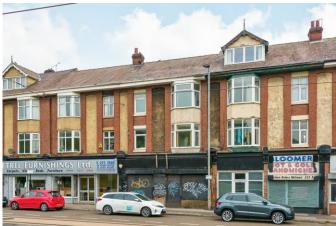

# 202 Infirmary Road, Sheffield S6 3DJ

A bright and spacious two/three bedroomed maisonette which is located on this popular road near to the City Centre and Kelham Island. Perfect for first time buyers or landlords, the property is situated close to a variety of amenities including supermarkets, shops and cafes and is on the Supertram/Bus route giving easy access to the Universities and Hospitals. The wealth of upmarket restaurants and bars in Kelham Island is a short distance away too. Enjoying flexible accommodation over three floors, there is scope to alter to one's own tastes too even though the property has a modern and stylish décor currently. With double glazing and gas central heating, the property in brief comprises; Dining Kitchen with modern fittings and a lounge/occasional bedroom. To the first floor there is a landing area, master bedroom, versatile dressing room/office and a bathroom. To the second floor there is a spacious attic bedroom with far reaching views to the rear. Outside, there is a terraced garden area to the rear which enjoys far reaching views. Available to the market with NO CHAIN INVOLVED – Contact Archers Estates to book your viewing today!

MAISONETTE
MODERN FITTINGS
EASY ACCESS TO UNI/HOSPITALS

• 2/3 BEDROOMS • NEAR TO KELHAM ISLAND AND CITY • TERRACE WITH VIEWS TO REAR NO CHAIN INVOLVED
ON THE SUPERTRAM ROUTE
IDEAL FOR FTB/LANDLORDS

£129,950