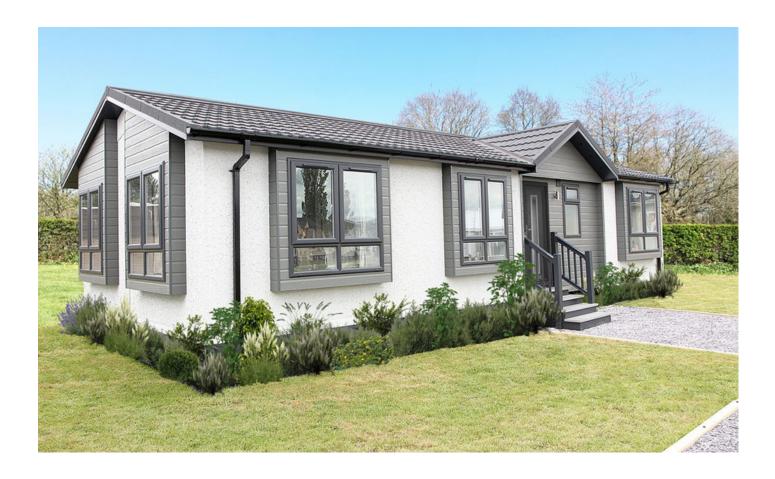

#### Omar Image (50x20)

0800 954 1288

sales@sellmygroup.co.uk

## **£310,000** Sevenoaks, Kent, TN15 7PA

The Omar Image bungalow park home lounge is furnished with modern and stylish furniture and a contemporary, wall mounted electric fire. The kitchen and dining area features plenty of storage and worktop space with integrated appliances including a fridge freezer, dishwasher and washing machine. The double bedrooms both feature padded headboards and free standing bedside tables, the master bedroom has an en suite and fitted wardrobes.

Please note: Stock images have been used, the home on site may vary.