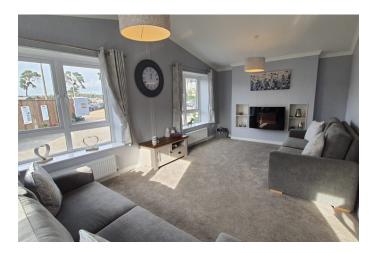

## **£310,000** Sevenoaks, Kent, TN15 7PA

The Omar Image bungalow park home lounge is furnished with modern and stylish furniture and a contemporary, wall mounted electric fire. The kitchen and dining area features plenty of storage and worktop space with integrated appliances including a fridge freezer, dishwasher and washing machine. The double bedrooms both feature padded headboards and free standing bedside tables, the master bedroom has an en suite and fitted wardrobes.