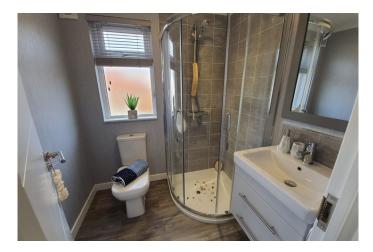

## **£310,000** Sevenoaks, Kent, TN15 7PA

The Omar Image bungalow park home lounge is furnished with modern and stylish furniture and a contemporary, wall mounted electric fire. The kitchen and dining area features plenty of storage and worktop space with integrated appliances including a fridge freezer, dishwasher and washing machine. The double bedrooms both feature padded headboards and free standing bedside tables, the master bedroom has an en suite and fitted wardrobes.