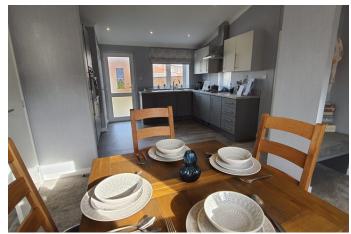

## **£310,000** Sevenoaks, Kent, TN15 7PA

The Omar Image bungalow park home lounge is furnished with modern and stylish furniture and a contemporary, wall mounted electric fire. The kitchen and dining area features plenty of storage and worktop space with integrated appliances including a fridge freezer, dishwasher and washing machine. The double bedrooms both feature padded headboards and free standing bedside tables, the master bedroom has an en suite and fitted wardrobes.