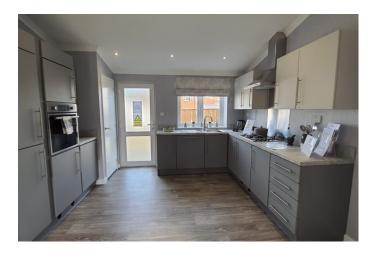

## **£310,000** Sevenoaks, Kent, TN15 7PA

The Omar Image bungalow park home lounge is furnished with modern and stylish furniture and a contemporary, wall mounted electric fire. The kitchen and dining area features plenty of storage and worktop space with integrated appliances including a fridge freezer, dishwasher and washing machine. The double bedrooms both feature padded headboards and free standing bedside tables, the master bedroom has an en suite and fitted wardrobes.

Please note: Stock images have been used, the home on site may vary.