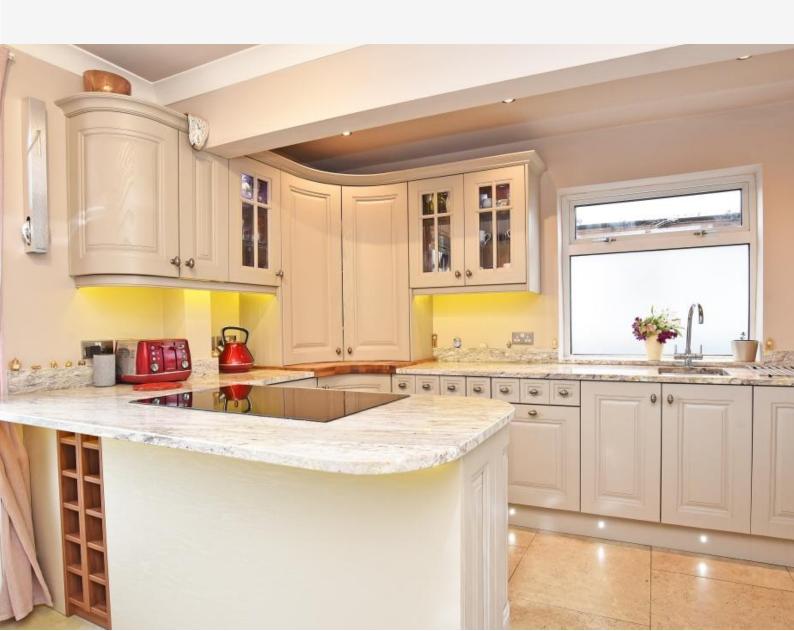

### SUPERB DINING KITCHEN

A very well-appointed dining kitchen with an excellent range of wall and base units and granite work surfaces and matching table. Integrated appliances, breakfast bar and tiled floor. Central heating radiator, window to rear and exterior door to side.