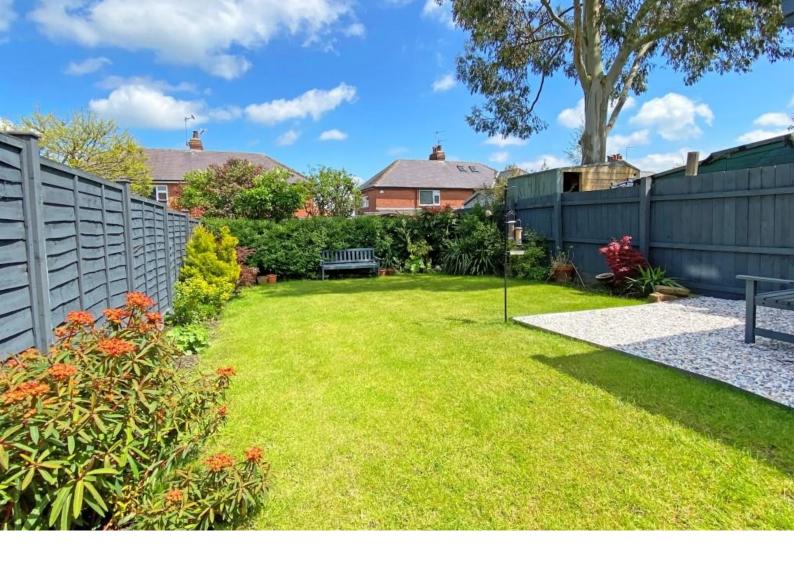

#### OUTSIDE

Forecourt garden to front. Driveway to side provides offstreet parking and leads to a SINGLE GARAGE with upand-over door. Generous and attractive lawned garden to rear.

Total Area: 73.9 m² ... 796 ft²