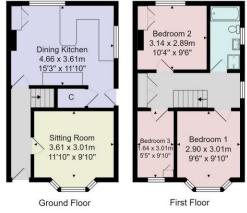

### **GROUND FLOOR**

### SUPERB DINING KITCHEN

A very well-appointed dining kitchen with an excellent range of wall and base units and granite work surfaces and matching table. Integrated appliances, breakfast bar and tiled floor. Central heating radiator, window to rear and exterior door to side.

#### **FIRST FLOOR**

#### **BEDROOM 1**

A double bedroom with bay window to front and central heating radiator.

#### **BEDROOM 2**

A further double bedroom with window to rear and central heating radiator. Built-in wardrobes.

#### **BEDROOM 3**

Window to front and central heating radiator. Built-in wardrobes.

#### OUTSIDE

Forecourt garden to front. Driveway to side provides offstreet parking and leads to a SINGLE GARAGE with upand-over door. Generous and attractive lawned garden to rear.

Total Area: 73.9 m² ... 796 ft²