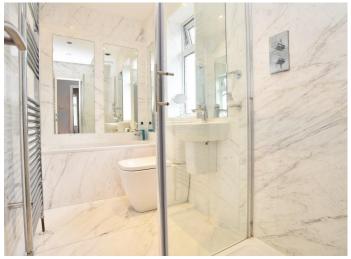

#### **LUXURY BATHROOM**

A very stylish bathroom, being fully tiled in marble. White suite with low-flush WC, washbasin, bath and separate shower cubicle. Window to side and heated towel rail.