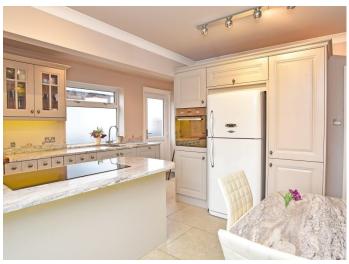

### SUPERB DINING KITCHEN

A very well-appointed dining kitchen with an excellent range of wall and base units and granite work surfaces and matching table. Integrated appliances, breakfast bar and tiled floor. Central heating radiator, window to rear and exterior door to side.