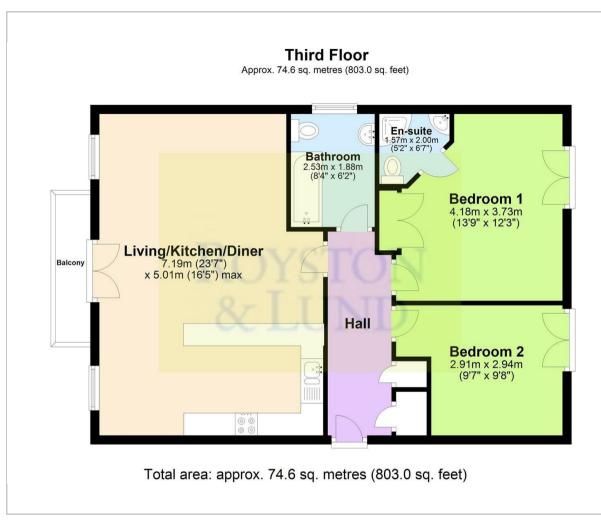

## Apartment 25 Dukes Wharf , Nottingham, NG7 1GD

\*\*\*Virtual tour upon request\*\*\*

Stunning top floor apartment situated within walking distance to Nottingham City centre with views of Nottingham Castle and overlooking the canal. Property is being offered as FURNISHED and benefits from open plan living, modern fitted kitchen with appliances, TWO DOUBLE BEDROOMS both with balconies with views of Nottingham castle, family bathroom and en suite to master bedroom. Balcony off the living room with views over the canal. Allocated and visitors parking within a gated car park. Situated with excellent access to the Nottingham tramline to Queens medical centre, Nottingham University and City Centre. Viewing highly recommended.....