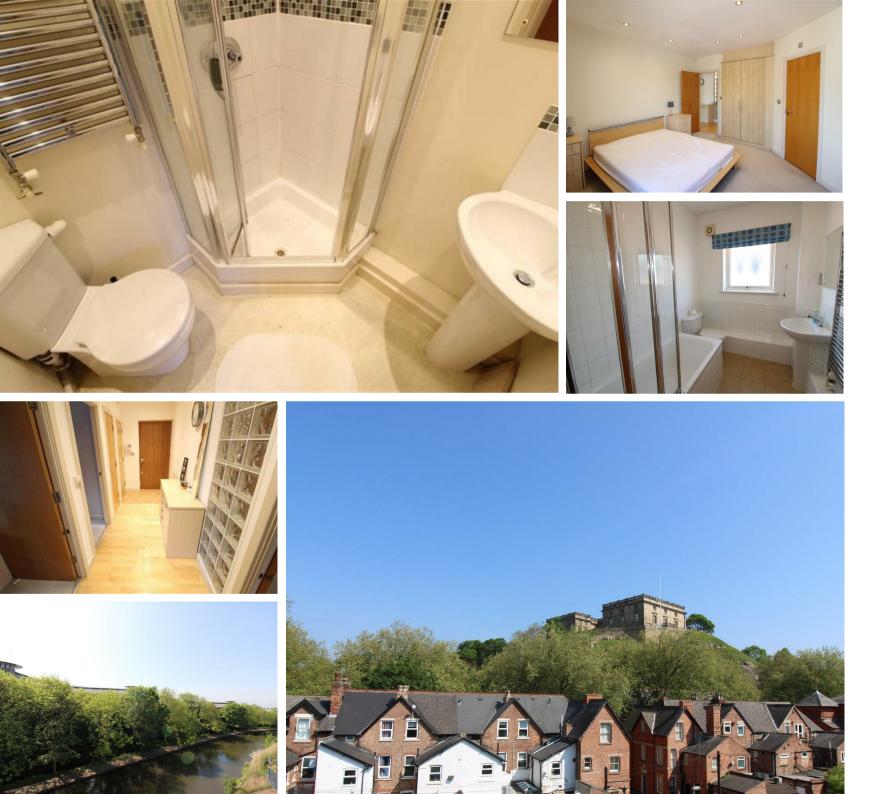

## Apartment 25 Dukes Wharf , Nottingham, NG7 1GD

\*\*\*Virtual tour upon request\*\*\*

Stunning top floor apartment situated within walking distance to Nottingham City centre with views of Nottingham Castle and overlooking the canal. Property is being offered as FURNISHED and benefits from open plan living, modern fitted kitchen with appliances, TWO DOUBLE BEDROOMS both with balconies with views of Nottingham castle, family bathroom and en suite to master bedroom. Balcony off the living room with views over the canal. Allocated and visitors parking within a gated car park. Situated with excellent access to the Nottingham tramline to Queens medical centre, Nottingham University and City Centre. Viewing highly recommended.....