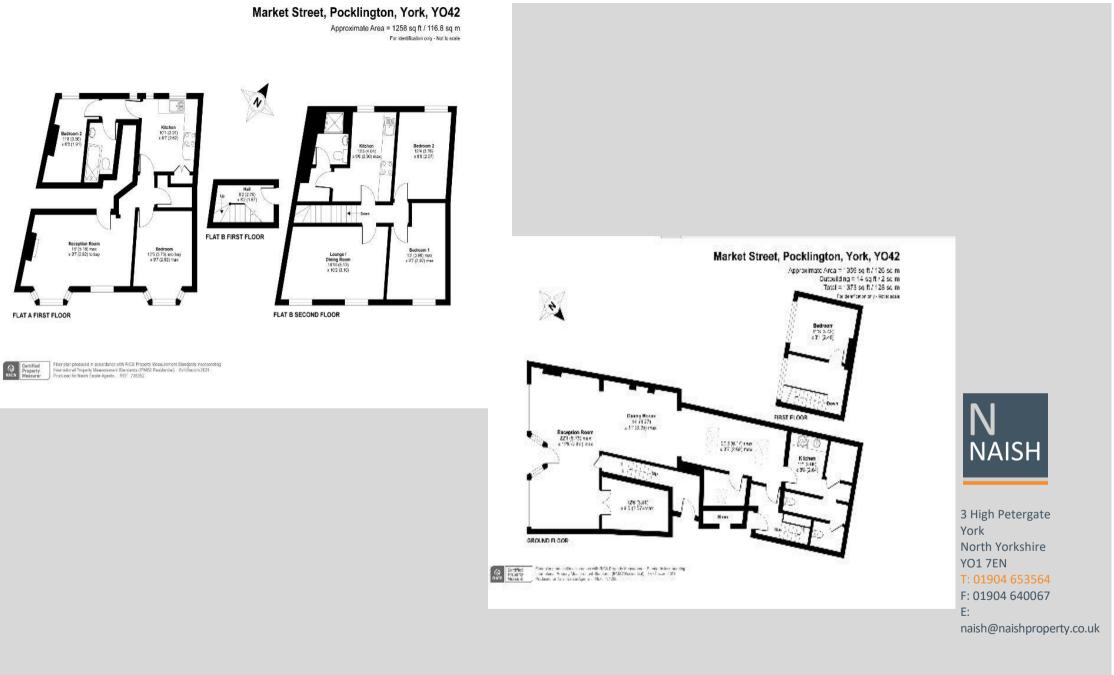

## ACCOMMODATION

Apartment 1: Stairs and inner hallway to: Living room Bedroom - Double Bedroom - Double Shower Room Kitchen

Apartment 2: Inner hallway Living room Store Cupboard Bathroom Double Bedroom Single Bedroom Kitchen