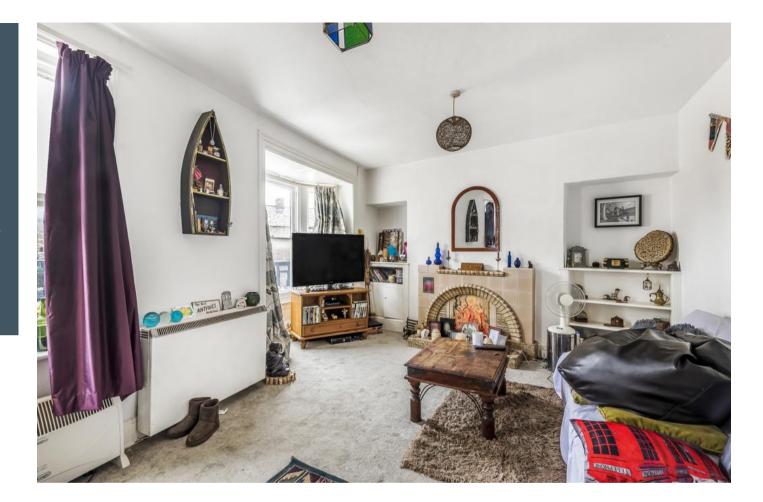

## ACCOMMODATION

Apartment 1: Stairs and inner hallway to: Living room Bedroom - Double Bedroom - Double Shower Room Kitchen

Apartment 2: Inner hallway Living room Store Cupboard Bathroom Double Bedroom Single Bedroom Kitchen