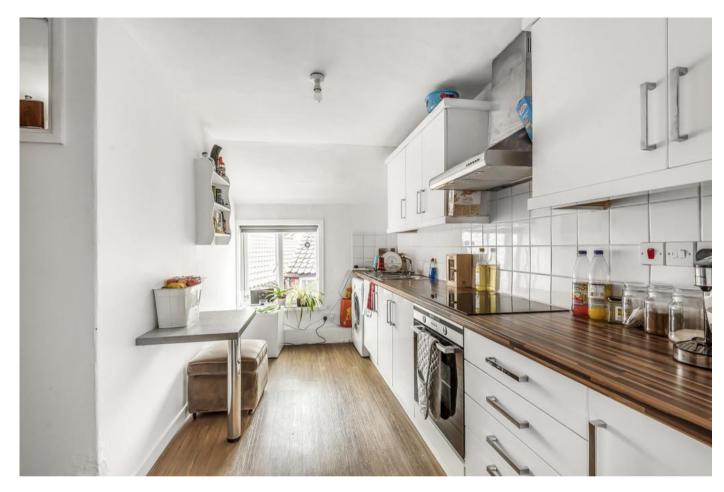

## ACCOMMODATION

Apartment 1: Stairs and inner hallway to: Living room Bedroom - Double Bedroom - Double Shower Room Kitchen

Apartment 2: Inner hallway Living room Store Cupboard Bathroom Double Bedroom Single Bedroom Kitchen