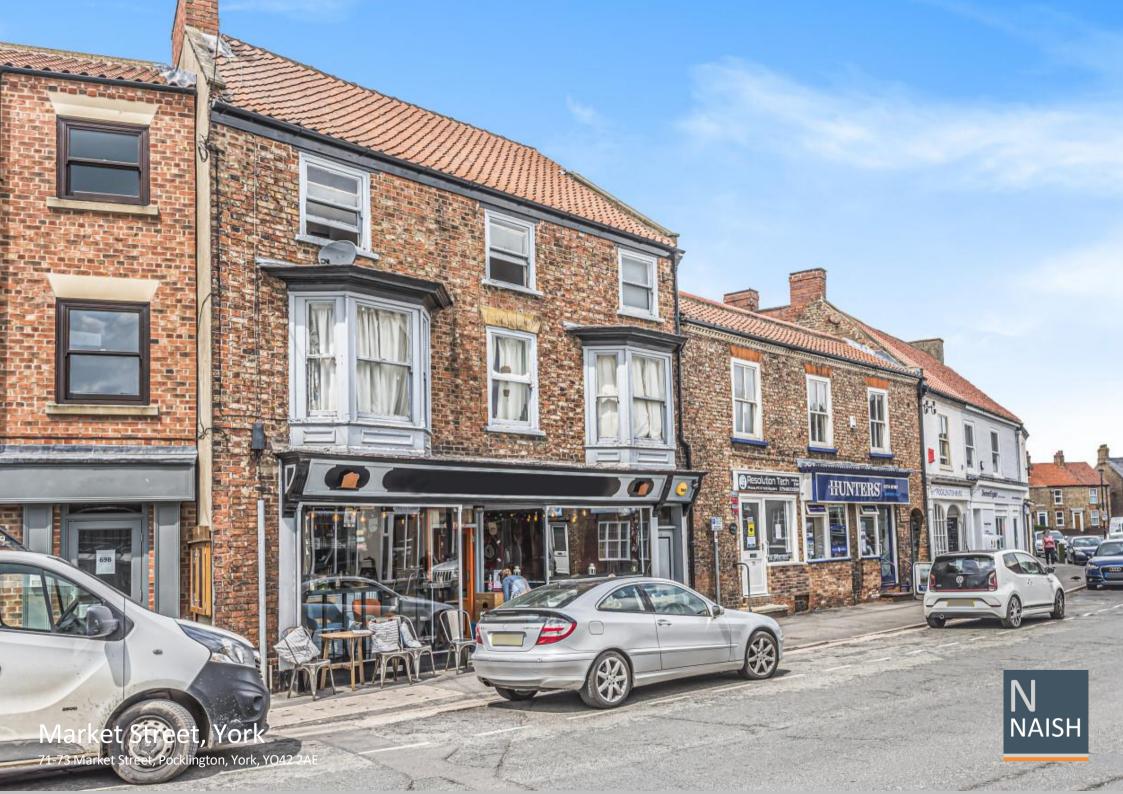

## Offers In Region Of £450,000

4 Bed Mid Terraced House 71-73 Market Street, Pocklington, York, YO42 2AE

A rare opportunity to purchase a mixed commercial / residential use building FREEHOLD currently trading as a café and tanning studio on the ground and first floor – with a further 2 two bedroom self-contained apartments above – all currently tenanted and producing an income. Situated in the centre of the thriving market town of Pocklington some 13 miles east of York.

## LOCATION

The subject property is well located on Market Place, in the bustling and thriving market town of Pocklington, which sits at the foot of The Wolds.

The property is surrounded by an eclectic mix of high street names and local shops, restaurants and transport links all within walking distance. Pocklington is located approximately 13 miles east of York and 17 miles to Beverley.