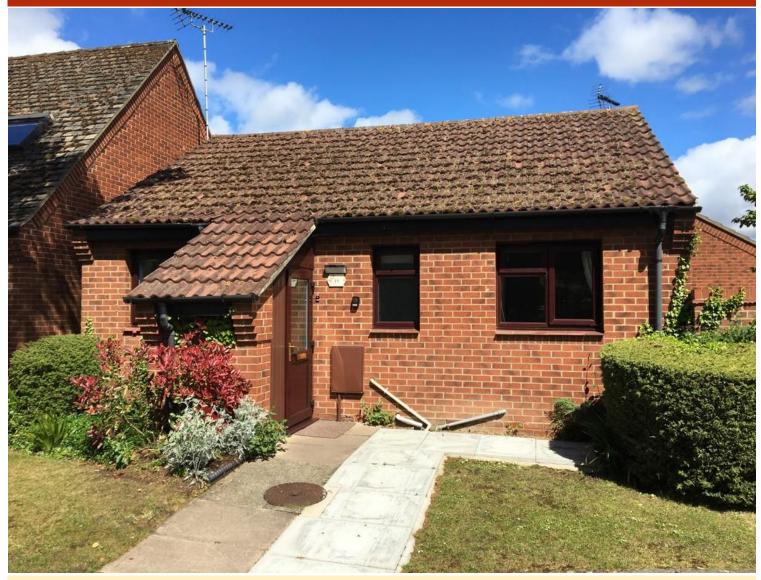

## 15 Exeter Gardens, Bourne PE10 9NY GUIDE PRICE - £175,000 Leasehold

- Detached Bungalow
- Over 55's Development
- Car Parking
- Use of Garden Facilities
- South Facing

Two bedroom detached bungalow conveniently located to town centre and amenities with hall, kitchen, two bedrooms, living room and shower room. No onward chain.