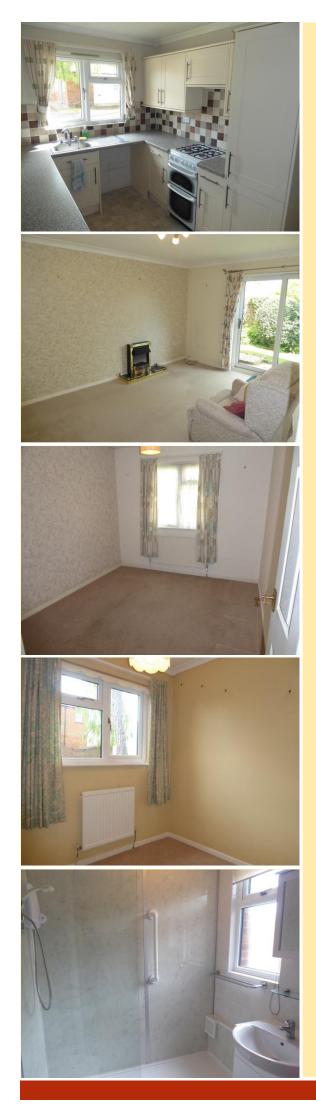

#### KITCHEN

11' 1" x 7' 10" (3.4m x 2.4m) plus 2' 11" x 2' 6" (0.89m x 0.78m) Fitted kitchen with base and wall mounted units. Gas cooker, larder unit and space for fridge/freezer. Sink and drainer beneath south facing window. Single panel radiator with strip light, wall mounted gas boiler.

#### LIVING ROOM

11' 0" x 13' 11" (3.36m x 4.25m) Carpet and part painted, part wallpaper walls. Single panel radiator and single light fitting. Electric fire and sliding patio doors.

#### **BEDROOM TWO**

7' 10" x 6' 8" (2.4m x 2.04m) Neutral coloured carpet, yellow painted walls with south facing window. Single panel radiator and single light pendant.

#### **BEDROOM ONE**

14' 4" x 9' 2" (4.37m maximum x 2.8m) Neutral carpet and decor with north facing window, single panel radiator and ceiling mounted light, built-in wardrobe.

#### SHOWER ROOM

6' 9" x 4' 10" (2.06m maximum x 1.49m) Vinyl floor with painted walls. Electric shower and screen with shower board. Low level WC and wash hand basin set within vanity unit. South facing window.