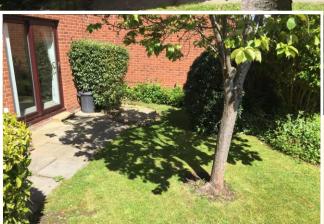

#### GARDEN

Private section of communal garden used by property enclosed by garden wall with mature shrubs and patio.