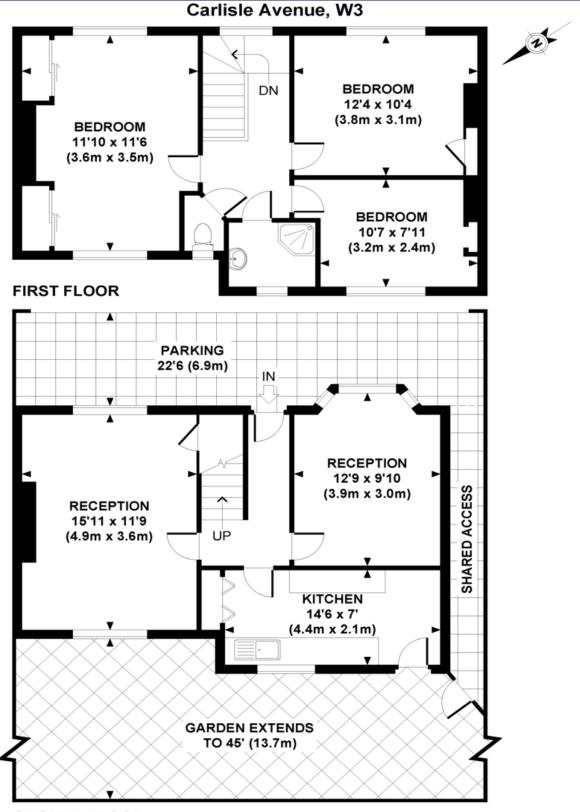

### **GROUND FLOOR**

## APPROXIMATE GROSS INTERNAL AREA 1027 SQ FT / 95.5 SQ M

Whilst every attempt has been made to ensure the accuracy of this floor plan; measurements of door, windows, rooms and all other items are approximate No responsibility is taken for any error, omission or mis-statement. This floor plan is for illustrative purposes only, and should be treated as such.