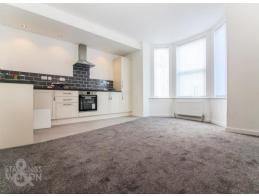

# PROPERTY TO LET

- Ground Floor Apartment
- Town Centre Location
- Permit Parking
- Bay Fronted Sitting/Dining Room
- Fitted Kitchen with Space for Appliances
- One Double Bedroom
- Modern Shower Room
- Gas Fired Central Heating

Converted in 2020, this MODERN ground floor apartment offers SPACIOUS ROOMS and a HIGH QUALITY FINISH. Located within a WELL MAINTAINED BUILDING with PERMIT PARKING close by, the property benefits from its own gas fired CENTRAL HEATING SYSTEM. Entering the apartment, a USEFUL HALL offers doors to the BAY FRONTED open plan sitting/dining room and KITCHEN - with space for a fridge freezer and washing machine, MODERN SHOWER ROOM, and to the DOUBLE BEDROOM. Finished in a NEUTRAL DECOR with quality floor coverings, the property is ready to move in.