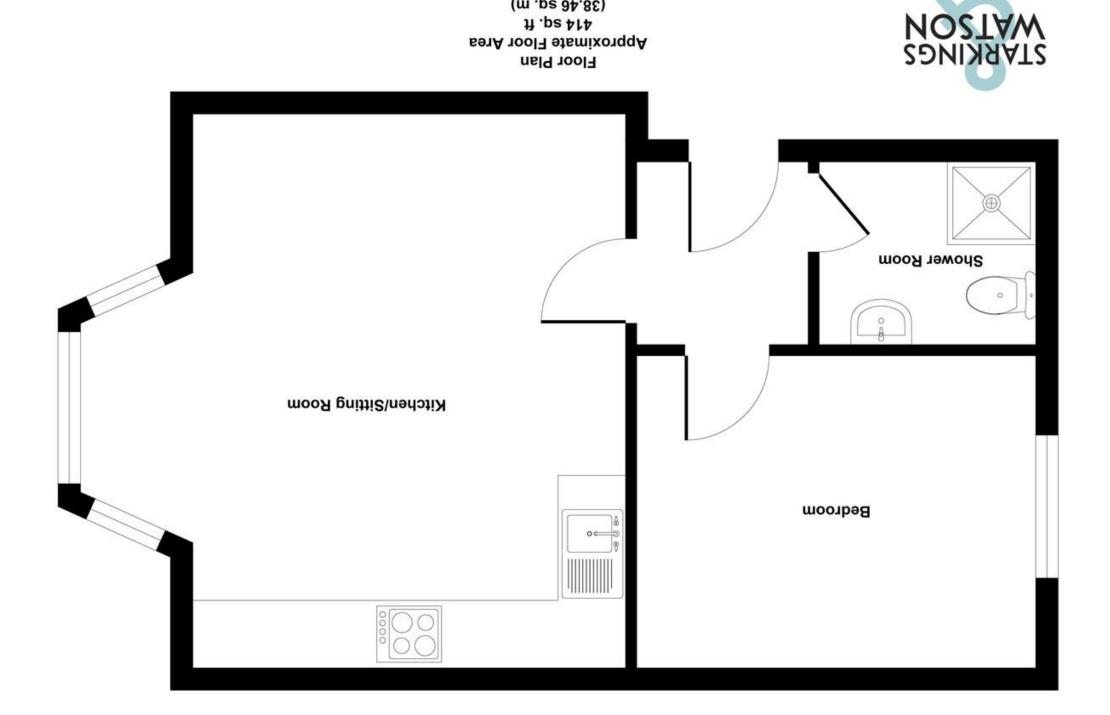

## Price:

For our full list of available properties, or for a FREE INSTANT online valuation visit

**starkingsandwatson**.co.uk

(38.46 sq. m) (38.46 sq. m) Approx. Gross Internal Floor Area 414 sq. ft / 38.46 sq. m