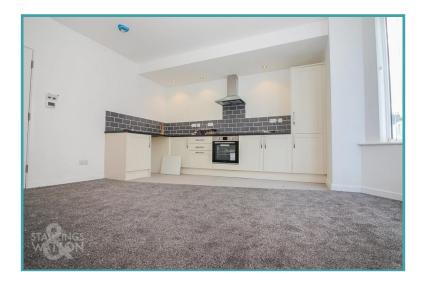

# PROPERTY TO LET

- Ground Floor Apartment
- Town Centre Location
- Permit Parking
- Bay Fronted Sitting/Dining Room
- Fitted Kitchen with Space for Appliances
- One Double Bedroom
- Modern Shower Room
- Gas Fired Central Heating

Converted in 2020, this MODERN ground floor apartment offers SPACIOUS ROOMS and a HIGH QUALITY FINISH. Located within a WELL MAINTAINED BUILDING with PERMIT PARKING close by, the property benefits from its own gas fired CENTRAL HEATING SYSTEM. Entering the apartment, a USEFUL HALL offers doors to the BAY FRONTED open plan sitting/dining room and KITCHEN - with space for a fridge freezer and washing machine, MODERN SHOWER ROOM, and to the DOUBLE BEDROOM. Finished in a NEUTRAL DECOR with quality floor coverings, the property is ready to move in.