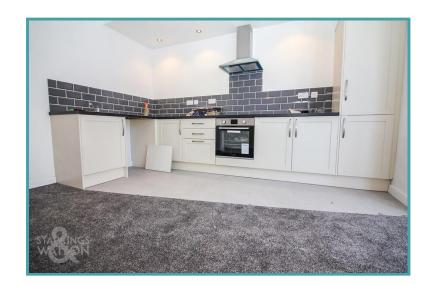

# PROPERTY TO LET

- Ground Floor Apartment
- Town Centre Location
- Permit Parking
- Bay Fronted Sitting/Dining Room
- Fitted Kitchen with Space for Appliances
- One Double Bedroom
- Modern Shower Room
- Gas Fired Central Heating

Converted in 2020, this MODERN ground floor apartment offers SPACIOUS ROOMS and a HIGH QUALITY FINISH. Located within a WELL MAINTAINED BUILDING with PERMIT PARKING close by, the property benefits from its own gas fired CENTRAL HEATING SYSTEM. Entering the apartment, a USEFUL HALL offers doors to the BAY FRONTED open plan sitting/dining room and KITCHEN - with space for a fridge freezer and washing machine, MODERN SHOWER ROOM, and to the DOUBLE BEDROOM. Finished in a NEUTRAL DECOR with quality floor coverings, the property is ready to move in.