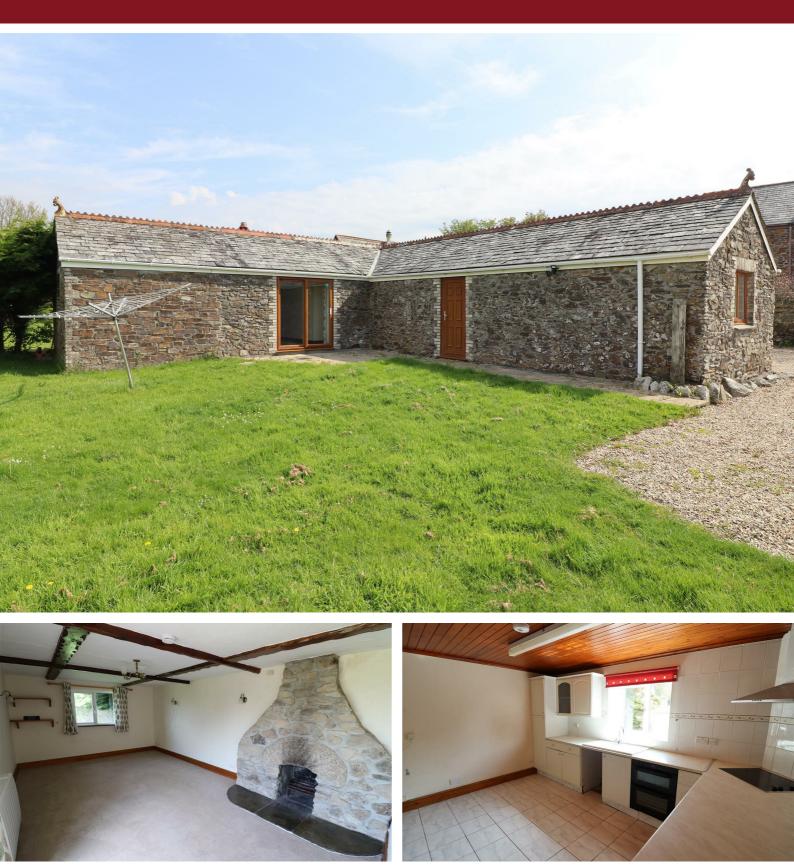

## Trebow Tregilgas Farm, Gorran, St Austell, Cornwall, PL26 6ND

A detached converted farm building situated in a wonderful rural location and briefly the accommodation comprises; hallway, kitchen/dining room, lounge, shower room and two bedrooms (master with en-suite). There is a good sized garden to the rear of the property with 2 outhouses as well as plenty of parking. The windows are double glazed and there is an electric central heating system. Pets considered.

### HALLWAY

Kitchen

Lounge

## Bedroom 1

En-suite

Bedroom 2

Shower Room