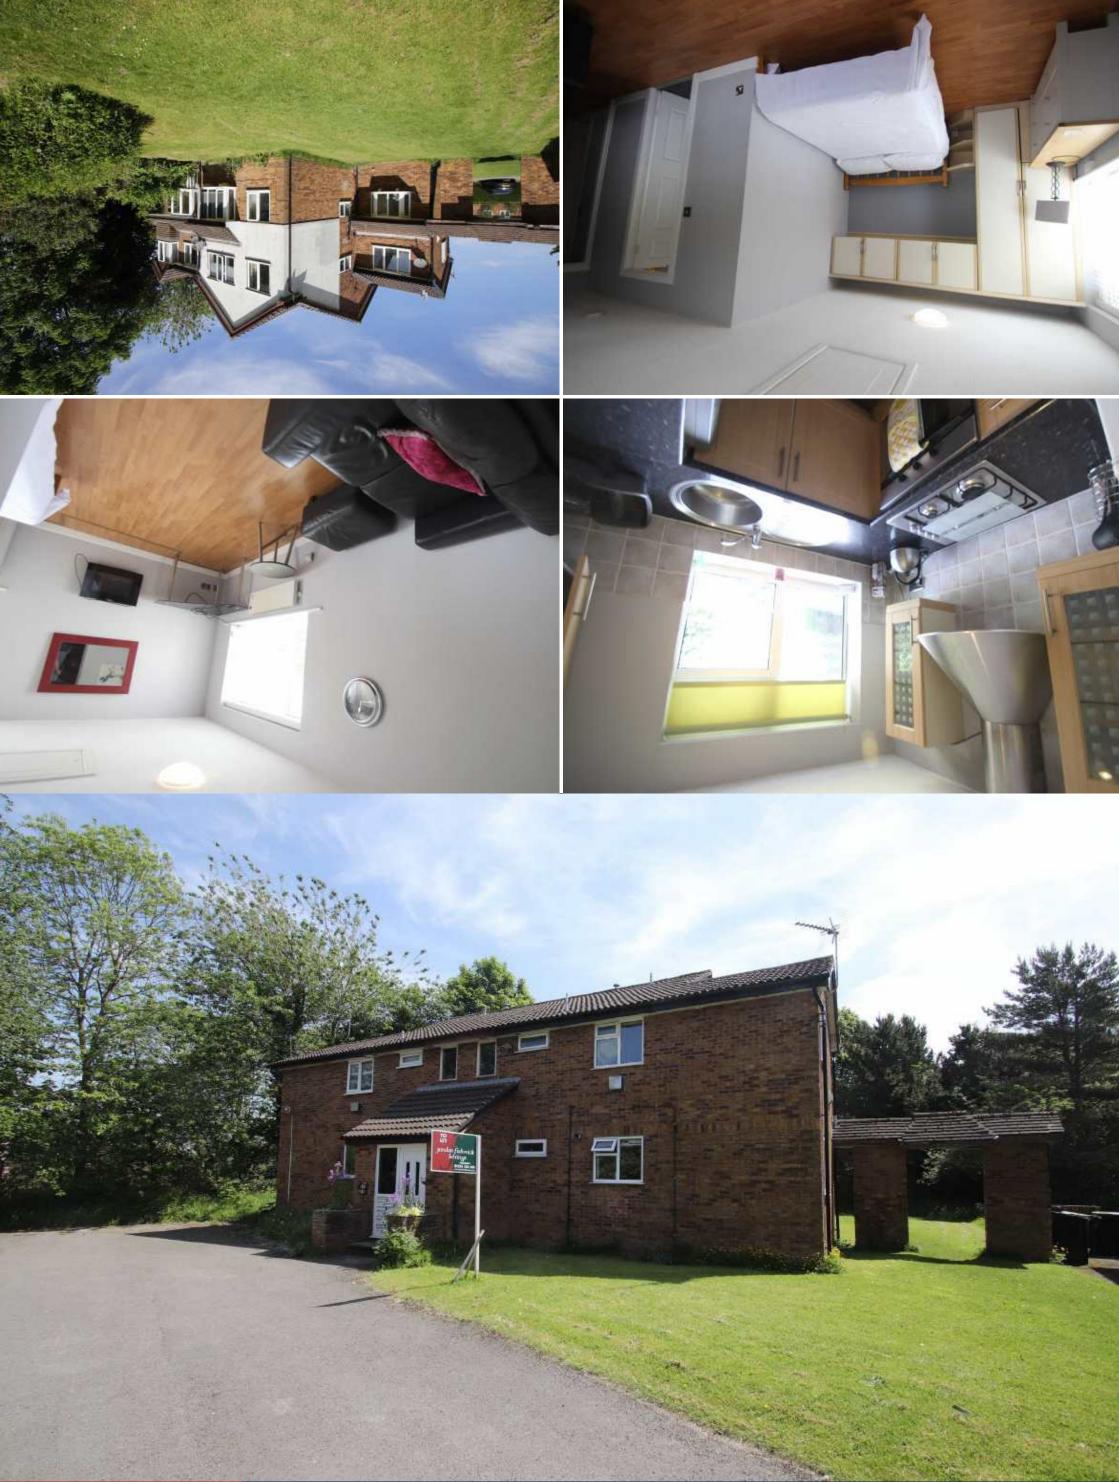

## 41 HEATHERFIELD COURT, WILMSLOW, SK9 2QE

\*\*\* VIEWINGS TO COMMENCE 14th JUNE \*\*\* \*\*\* NO CHAIN \*\*\* \*\*\* FURNITURE & WHITEGOODS INCLUDED \*\*\* APPLICATION FOR A 90 YEAR LEASE EXTENSION HAS BEEN CONFIRMED BY THE CURRENT VENDOR \*\*\* This delightful first floor studio apartment is located in an extremely popular location close to the A34, ideal for FIRST TIME BUYERS OR AN INVESTMENT LANDLORD. Local amenities are a short walk away from the studio apartment and it is also close to the A34 for access to local motorways and Manchester Airport. The apartment comprises briefly: Communal entrance hallway, private entrance hallway, living/bedroom/dining area, kitchen which includes a washer/dryer, washing machine and a fridge freezer. Finally, a shower room with white suite. The development is surrounded by well maintained communal gardens and also offers off road parking. Viewings highly recommended.

### **Communal hall**

### **Private Entrance Hall**

### **Living/Dining/Bedroom Area**

### **Shower Room**

Fitted with a three piece suite comprising walk in shower cubicle with glass shower screen and thermostatic shower head. Push button low level W.C. Pedestal wash hand basin and thermostatic towel radiator.

### **Communal Grounds**

Lawned communal gardens.

### **Communal Parking** Communal parking

\*\* Draft Details\*\*

**GUIDE PRICE £98,000** 

Measurements are approximate. Not to scale. Illustrative purposes only Made with Metropix ©2021

These particulars are believed to be accurate but they are not guaranteed and do not form a contract. Neither Jordan Fishwick nor the vendor or lessor accept any responsibility in respect of these particulars, which are not intended to be statements or representations of fact and any intending purchaser or lessee must satisfy himself by inspection or otherwise as to the correctness of each of the statements contained in these particulars. Any floorplans on this brochure are for illustrative purposes only and are not necessarily to scale.