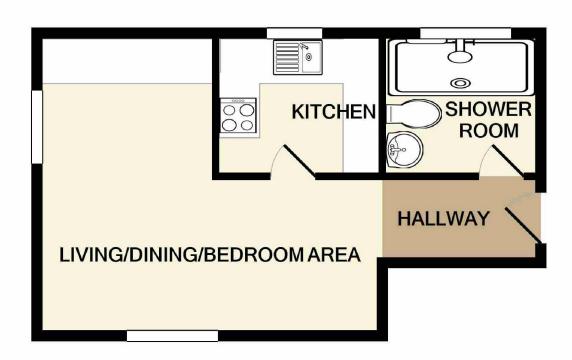

### **Living/Dining/Bedroom Area**

# 2.29m)

Laminate wood floor, Double glazed uPVC window. Electric wall mounted radiator.

Double bedroom with built in wardrobe space, laminate wood floor. UPVC double glazed window to side aspect.

### **Shower Room**

Fitted with a three piece suite comprising walk in shower cubicle with glass shower screen and thermostatic shower head. Push button low level W.C. Pedestal wash hand basin and thermostatic towel radiator.