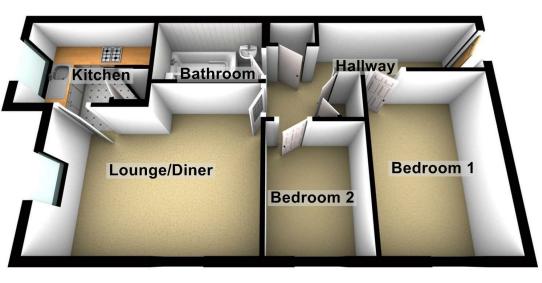

# Floor Plan

ENTRANCE HALL

LIVING ROOM

KITCHEN

BEDROOM 1

BEDROOM 2

BATHROOM

### **ENTRANCE HALL**

Laminate flooring, electric radiator, built-in single and double storage cupboard, access to:

# LIVING ROOM

10" x 14'5"

Laminate flooring, electric radiator, TV point, and windows to rear and side.

# **KITCHEN**

6'8" x 9'2"

Fitted with a range of matching base and eye level units with work surface over, space for washing machine, dryer, fridge freezer and space for cooker with integrated extractor above. Stainless steel sink with drainer, tiled surround, laminate flooring, sockets, window, wall mounted electric fan heater and pantry cupboard.

# **BEDROOM 1**

12'9" x 8'1"

# **BEDROOM 2**

8'1" x 6'10"

### BATHROOM

Fitted three piece suite comprising panel bath with shower attachment, low level WC, wash hand basin, extractor fan, wall mounted electric fan, tiled walls and vinyl flooring.