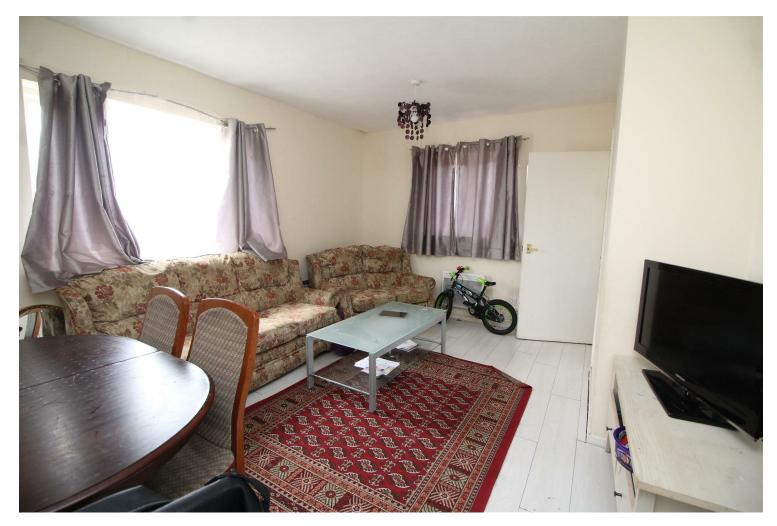

# LIVING ROOM

10" x 14'5"

Laminate flooring, electric radiator, TV point, and windows to rear and side.