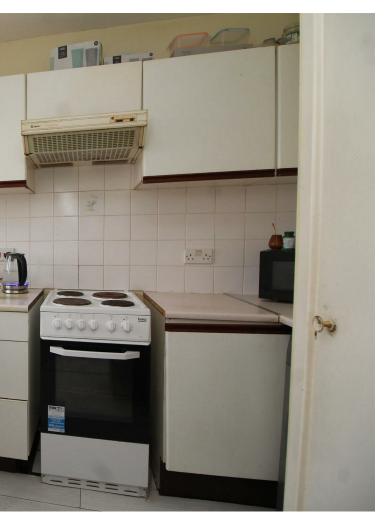

# **KITCHEN**

6'8" x 9'2"

Fitted with a range of matching base and eye level units with work surface over, space for washing machine, dryer, fridge freezer and space for cooker with integrated extractor above. Stainless steel sink with drainer, tiled surround, laminate flooring, sockets, window, wall mounted electric fan heater and pantry cupboard.