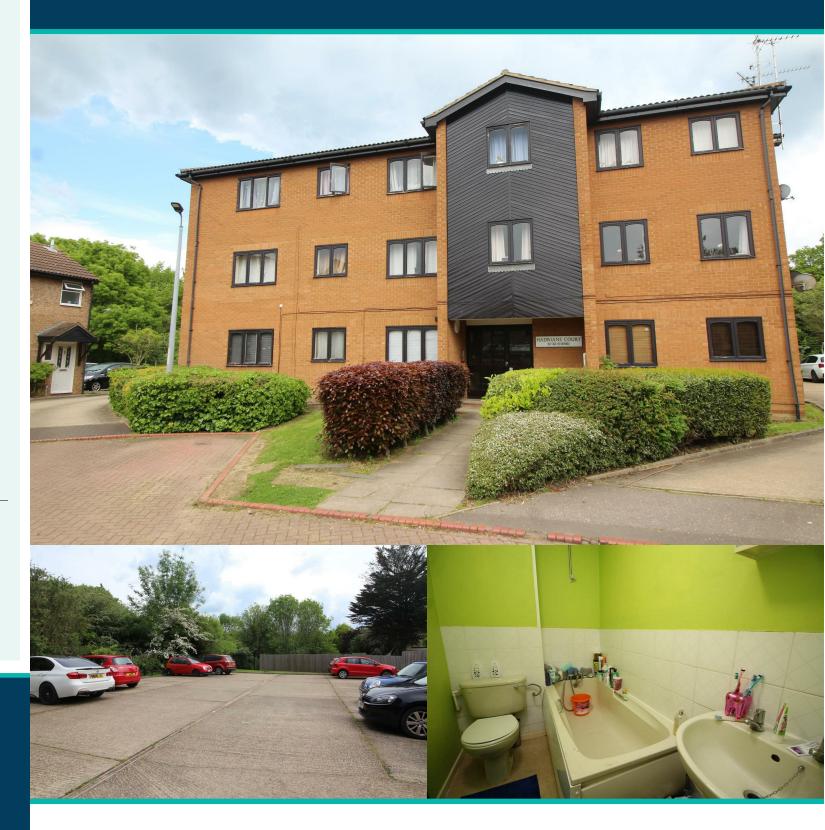

# WOODCOCK HOLMES

**26 Hadrians Court** Fletton, Peterborough, PE2 8NJ £95,000

# 26 Hadrians Court Fletton, Peterborough PE2 8NJ

AVAILABLE TO INVESTORS ONLY - SITTING TENANT! CLOSE TO PETERBOROUGH CITY CENTRE! This top-floor apartment benefits from an entrance hall, living room, two bedrooms, kitchen, bathroom, and a communal parking area.

### BATHROOM

Fitted three piece suite comprising panel bath with shower attachment, low level WC, wash hand basin, extractor fan, wall mounted electric fan, tiled walls and vinyl flooring.