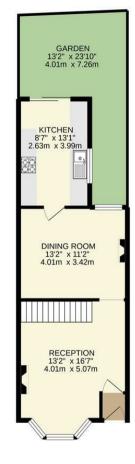

## Wades Hill, London

£1,750 PCM

- Delightful Cottage
- 2 Double Bedrooms
- Feature Fireplaces
- Great location

Delightful 2 double bed, 2 reception cottage just moments walk from Winchmore Hill Green, the station (30 mins Moorgate), Sunday Farmers Market and numerous cafes/restaurants. This property has front lounge, dining room leading to spacious kitchen with courtyard garden. Upstairs there are 2 double bedrooms and a spacious bathroom featuring a shower, slipper bath and feature fireplace. This property comes unfurnished and is available Mid to end of July. Will suit professional couple. Viewing is highly recommended.