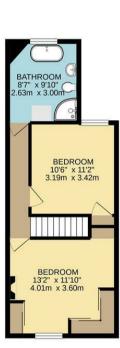

## Wades Hill, London

£1,750 PCM

- Delightful Cottage
- 2 Double Bedrooms
- Feature Fireplaces
- Great location

Delightful 2 double bed, 2 reception cottage just moments walk from Winchmore Hill Green, the station (30 mins Moorgate), Sunday Farmers Market and numerous cafes/restaurants. This property has front lounge, dining room leading to spacious kitchen with courtyard garden. Upstairs there are 2 double bedrooms and a spacious bathroom featuring a shower, slipper bath and feature fireplace. This property comes unfurnished and is available Mid to end of July. Will suit professional couple. Viewing is highly recommended.

1ST FLOOR 425 sq. ft. ( 39.4 sq. m. )

Whilst every attempt has been made name the accusage of the floorplan contained here, measurements of obox, vindows, norms and any other forms are approximate and no responsibility is taken for any error, omession or in-animality. They also in floralization propriets only and floodle level also such by any prospective part bear. The least the propriets of the substance of the propriets of the substance of the s