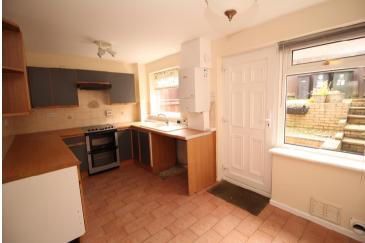

# DESCRIPTION

Three bedroom end terraced house in the popular market town of Hexham. The property comprises of entrance leading to living room with feature fireplace, kitchen with a range of wall and base units, electric oven with extractor fan, plumbing for washing machine and space for fridge freezer. On the first floor there are two double bedrooms, one single bedroom and bathroom with overhead shower, wash hand basin set in a vanity unit and WC. Externally the property has a paved and gravelled area to the rear, lawned area to the front and separate garage.