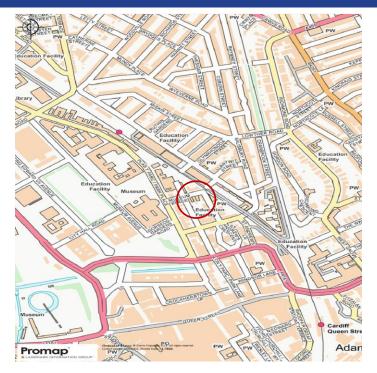

### LOCATION

Museum Place is situated Cardiff City Centre and is accessed off Park Place.

The property is within walking distance of Cardiff City Hall, Registry Office, Museum, Queen Street, St David's shopping centres and Cardiff's New Theatre.

Cardiff's Main Central railway station and Queen Street station are within walking distance plus several main bus routes to and from the city.

There is access to the M4 motorway from this property via North Road (A470) and the A48(M).