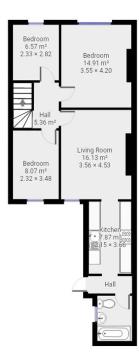

Briefly comprising of; Living room, kitchen, three bedrooms and family bathroom. Externally there is a yard to the rear and on street parking to the front.

Book your viewing online today at SevenKeys.co.uk.

#### **LIVING ROOM**

11' 8" x 14' 10" (3.56m x 4.53m) Feature fireplace set into the chimney breast, double glazed window, radiator, storage cupboard and laminate flooring.

#### **KITCHEN**

7' 0" x 12' 0" (2.15m x 3.66m) Modern fitted kitchen with a range of wall and base units, freestanding hob and oven, plumbing for was hing machine, composite sink and drainer with mixer tap, laminate flooring and radiator.

#### **BEDROOM ONE**

 $11' 7" \times 13' 9" (3.55m \times 4.20m)$  Generous double be droom with double glazed windows, radiator and carpet.

#### **BEDROOM TWO**

7' 7'' x 11' 5'' (2.32m x 3.48m) Double be droom with double glazed windows, radiator and carpet.

#### BEDROOM THREE

7' 7'' x 9' 3'' (2.33m x 2.82m) Be droom with double glazed windows, radiator and carpet.

#### **BATHROOM**

Fitted with white suite comprising of panelled bath with overhead shower, pedestal wash basin, low level toilet, fully tiled walls and laminate flooring. Light entered via frosted glass UPVC window.

## **LOFT ROOM**

19' 10" x 18' 8" (6.05m x 5.70m) Accessed via fold down ladder from the hall way. Insulated with velux windows, offering a large amount of storage space or could be utilised as another room.