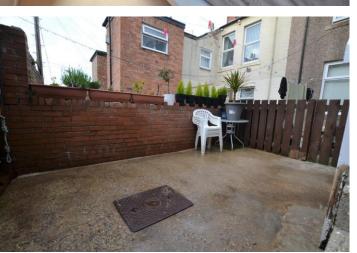

Briefly comprising of; Living room, kitchen, three bedrooms and family bathroom. Externally there is a yard to the rear and on street parking to the front.

Book your viewing online today at SevenKeys.co.uk.

### **EXTERNAL**

The property is entered via newly fitted composite door to the front. Whilst to the rear there is a private yard with shared access. On street Parking.

EPC to follow.