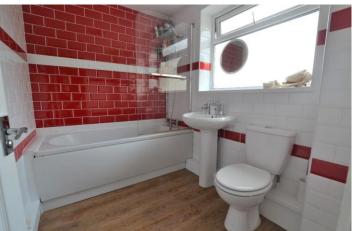

#### **BATHROOM**

Fitted with white suite comprising of panelled bath with overhead shower, pedestal wash basin, low level toilet, fully tiled walls and laminate flooring. Light entered via frosted glass UPVC window.