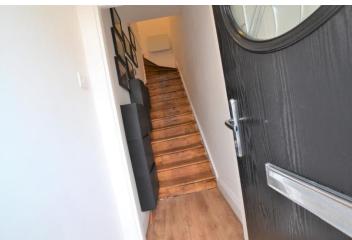

## **LOFT ROOM**

19' 10" x 18' 8" (6.05m x 5.70m) Accessed via fold down ladder from the hall way. Insulated with velux windows, offering a large amount of storage space or could be utilised as another room.

### **EXTERNAL**

The property is entered via newly fitted composite door to the front. Whilst to the rear there is a private yard with shared access. On street Parking.

EPC to follow.