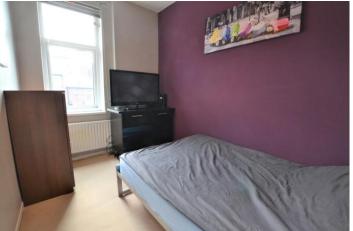

#### **BEDROOM ONE**

 $11' 7" \times 13' 9" (3.55m \times 4.20m)$  Generous double be droom with double glazed windows, radiator and carpet.

#### **BEDROOM TWO**

7' 7'' x 11' 5'' (2.32m x 3.48m) Double be droom with double glazed windows, radiator and carpet.

#### BEDROOM THREE

7' 7'' x 9' 3'' (2.33m x 2.82m) Be droom with double glazed windows, radiator and carpet.