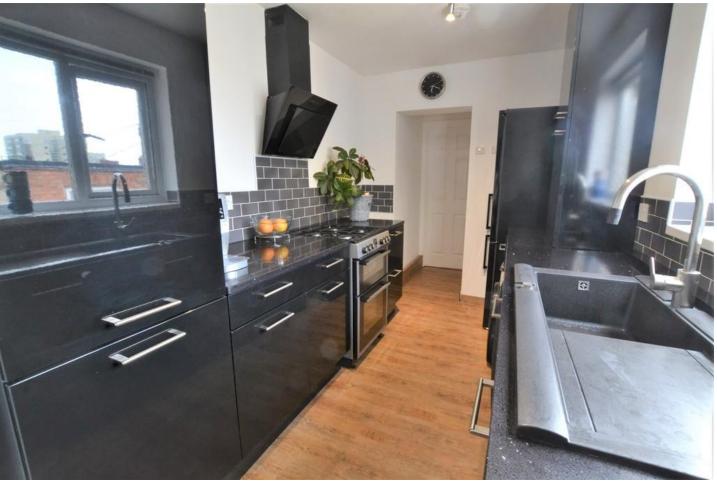

#### **KITCHEN**

7' 0" x 12' 0" (2.15m x 3.66m) Modern fitted kitchen with a range of wall and base units, freestanding hob and oven, plumbing for was hing machine, composite sink and drainer with mixer tap, laminate flooring and radiator.