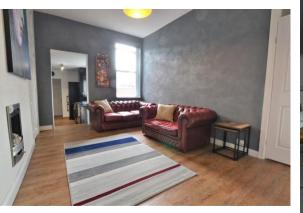

#### **LIVING ROOM**

11' 8" x 14' 10" (3.56m x 4.53m) Feature fireplace set into the chimney breast, double glazed window, radiator, storage cupboard and laminate flooring.