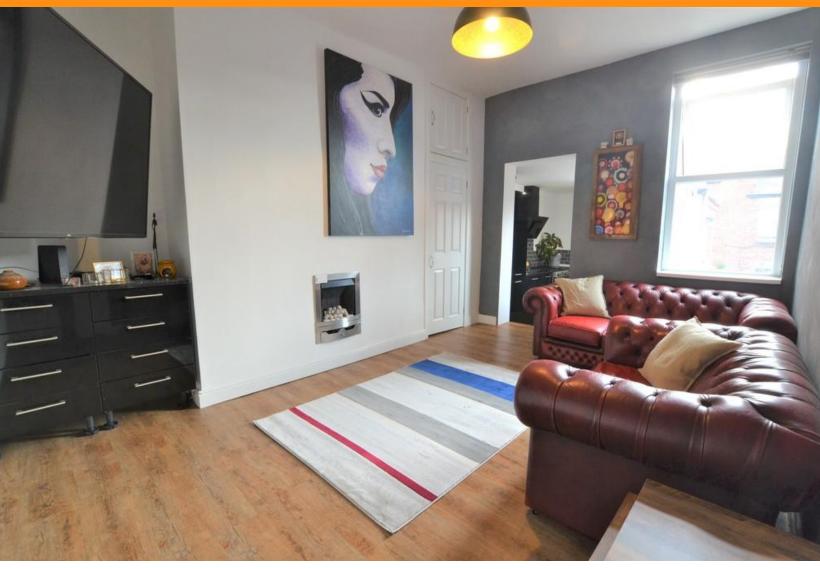

#### **LIVING ROOM**

11' 8" x 14' 10" (3.56m x 4.53m) Feature fireplace set into the chimney breast, double glazed window, radiator, storage cupboard and laminate flooring.