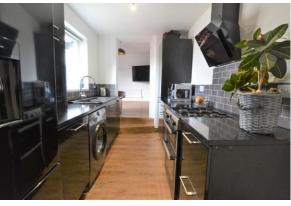

#### **KITCHEN**

7' 0" x 12' 0" (2.15m x 3.66m) Modern fitted kitchen with a range of wall and base units, freestanding hob and oven, plumbing for was hing machine, composite sink and drainer with mixer tap, laminate flooring and radiator.