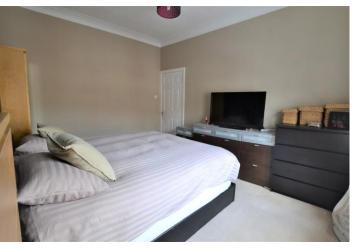

#### **BEDROOM TWO**

7' 7'' x 11' 5'' (2.32m x 3.48m) Double be droom with double glazed windows, radiator and carpet.