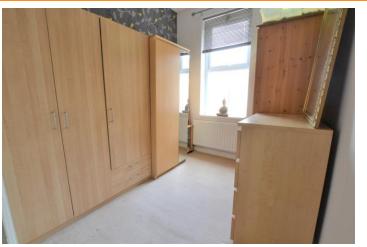

#### BEDROOM THREE

7' 7'' x 9' 3'' (2.33m x 2.82m) Be droom with double glazed windows, radiator and carpet.