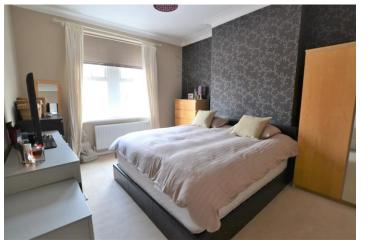

#### **BEDROOM ONE**

 $11' 7" \times 13' 9" (3.55m \times 4.20m)$  Generous double be droom with double glazed windows, radiator and carpet.