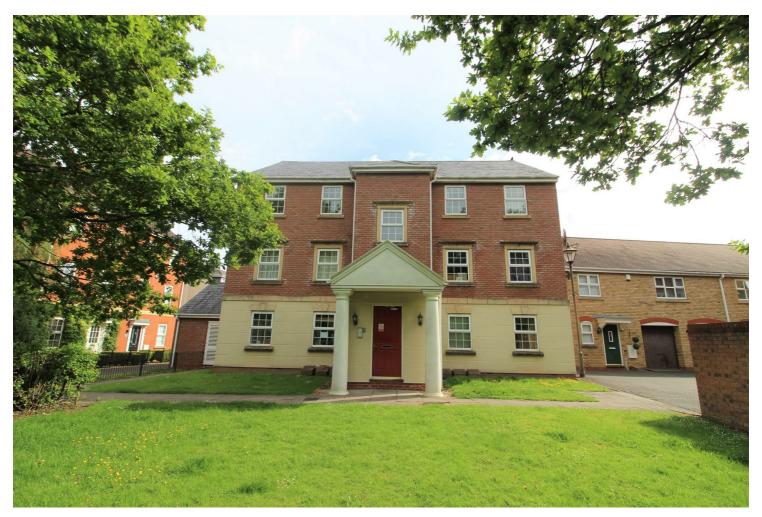

28 Trundalls Lane, Dickens Heath, B90 1SS £795

Melvyn Danes are delighted to offer this FURNISHED top floor two bedroom apartment available from end of June. The property comprises; entrance hallway, two good sized bedrooms, spacious living/dining room, kitchen with appliances, and bathroom. The apartment also comes with 1 allocated parking space, and ample visitor parking. Available from the end of June on a furnished basis