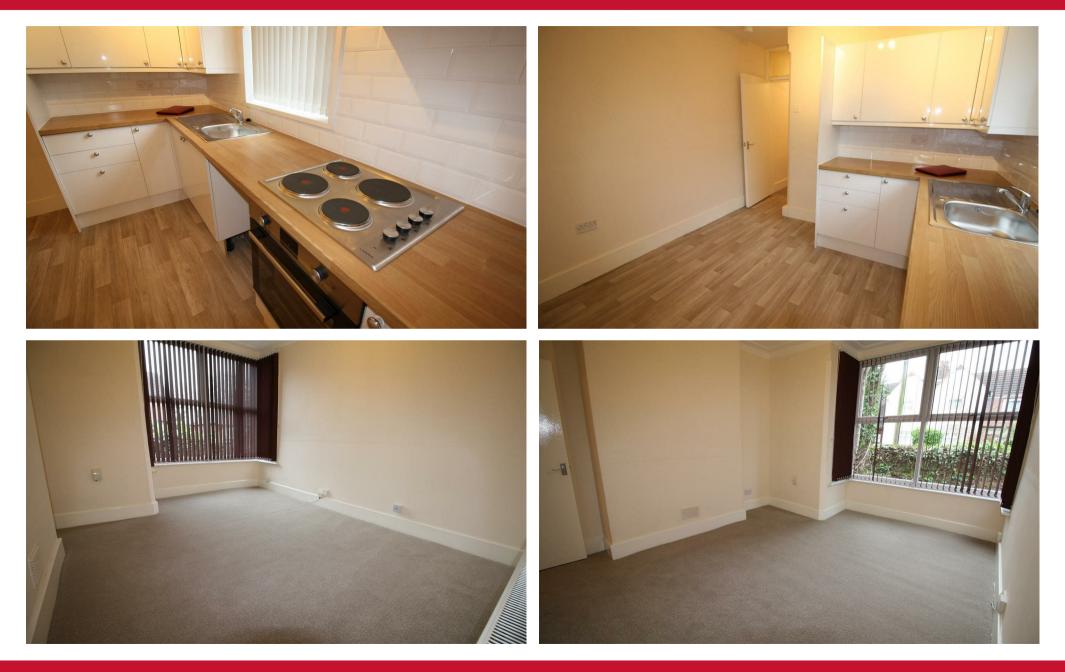

### 9 Linden Grove, Beeston, Nottingham, NG9 2AD

A spacious ground floor one double bedroom apartment located within a popular area of Beeston AVAILABLE NOW!!!

The property compromises of a MODERN fitted kitchen/diner, gloss white units and wooden work tops, a separate lounge complemented by a large bay windows offers lots of natural light and also makes the most of the space available.

There is a huge double bedroom and bathroom with shower power shower and modern white suite. The property benefits from a nicely sized garden to the rear of the property along with an outhouse suitable for storage.

#### Kitchen/diner

Brand new White gloss units, wooden work tops and

Lounge Huge room lots of natural light, New carpets and blinds

Master Bedroom Large bedroom, rear facing, freshly decorated