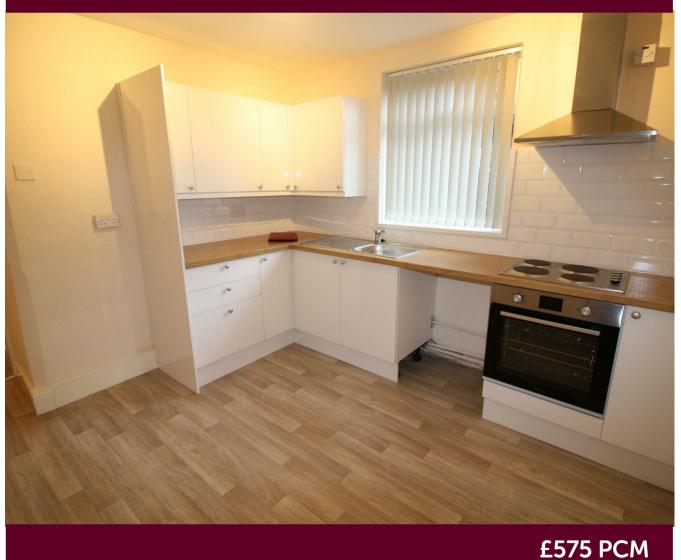

### 9 Linden Grove, Beeston, Nottingham, NG9 2AD

A spacious ground floor one double bedroom apartment located within a popular area of Beeston AVAILABLE NOW!!!

The property compromises of a MODERN fitted kitchen/diner, gloss white units and wooden work tops, a separate lounge complemented by a large bay windows offers lots of natural light and also makes the most of the space available.

#### Kitchen/diner

Brand new White gloss units, wooden work tops and

Lounge Huge room lots of natural light, New carpets and blinds

Master Bedroom Large bedroom, rear facing, freshly decorated