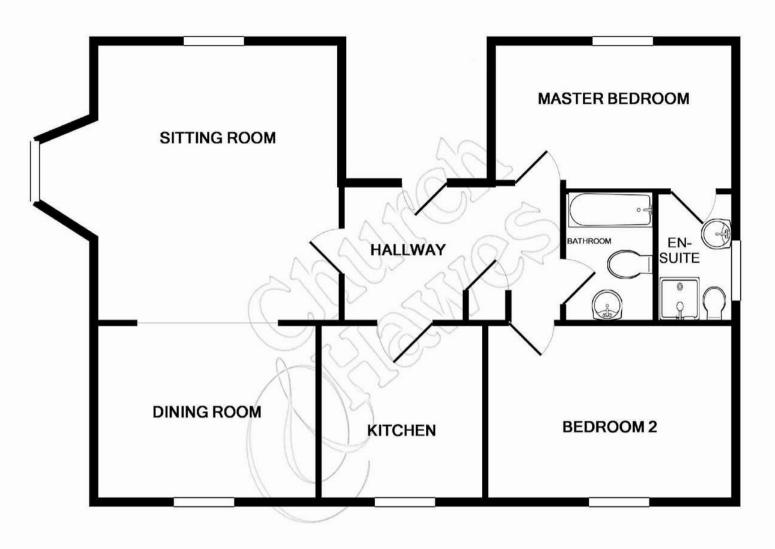

## Main Entrance Hall

entrance door:

### Entrance Hall

Entrance door, radiator, wood effect flooring, storage cupboard, ornate coving to high ceiling, doors to;

#### Master Bedroom 13'5" x 9'5" (4.09 x 2.87)

Sash window with pleasant garden views, radiator, wood effect flooring, coving to ceiling, door to;

## En Suite

Sash window with impressive views, radiator, three piece white suite comprising of wc, wash hand basin, shower cubicle with shower system, part tiled to walls, wood effect flooring, coving to smooth ceiling;

## Bedroom 2 13'4" x 9'5" (4.06 x 2.87)

Sash window with stunning views across Market Hill and beyond, radiator, wood effect flooring, feature fireplace, coving to smooth ceiling;

## **Bathroom**

Three piece white suite comprising of wc, wash hand basin, bath with mixer tap and shower attachment, part tiled to walls, coving to ceiling, ladder towel rail.

## Kitchen 10'8" x 9'9" (3.25 x 2.97)

Sash window with window seat offering stunning views across Market Hill and East of Maldon, wood effect flooring, selection of base and wall cabinets with built in appliances that includes oven, hob and extractor fan, Neff dishwasher, Siemens fridge/freezer and washing machine, sink and drainer unit. Part tiled to walls, coving to high ceiling;

## Lounge/Diner 25'2" x 16'0" into bay (7.67m x 4.88m into bay)

This impressive TRIPLE ASPECT room offers STUNNING VIEWS of the gardens and across Maldon/Heybridge from the BAY and sash windows, two radiators, part panelled to walls, integral bookcase/shelving unit to the dining area, coving to the high ceiling. The Dining Area measures approx 11'5 x 9'7.

Whilst every attempt has been made to ensure the accuracy of the floor plan contained here, measurements of doors, windows, rooms and any other items are approximate and no responsibility is taken for any error, omission, or mis-statement. This plan is for illustrative purposes only and should be used as such by any prospective purchaser. The services, systems and appliances shown have not been tested and no guarantee as to their operability or efficiency can be given Made with Metropix ©2016