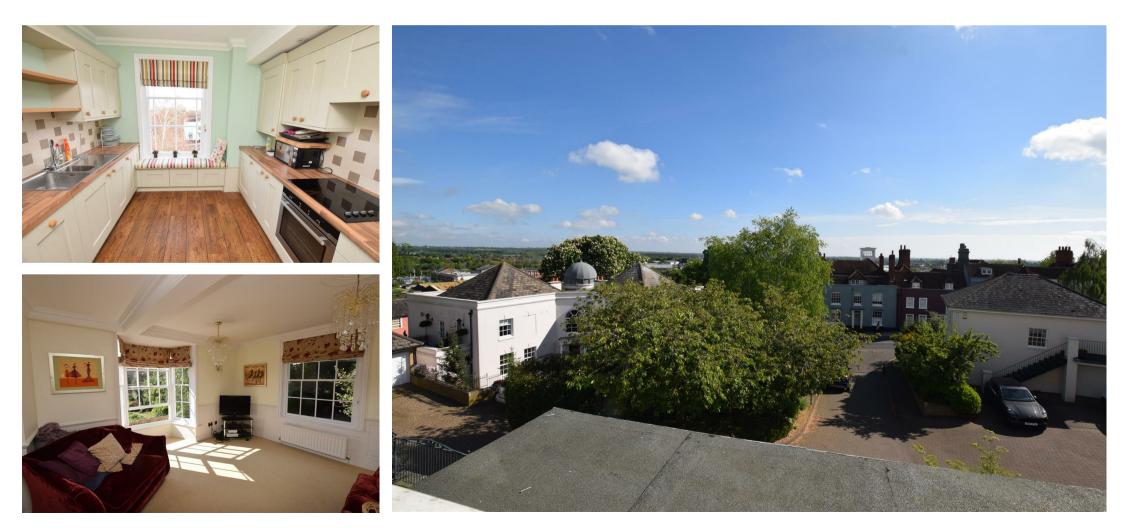

## Kitchen 10'8" x 9'9" (3.25 x 2.97)

Sash window with window seat offering stunning views across Market Hill and East of Maldon, wood effect flooring, selection of base and wall cabinets with built in appliances that includes oven, hob and extractor fan, Neff dishwasher, Siemens fridge/freezer and washing machine, sink and drainer unit. Part tiled to walls, coving to high ceiling;

## Lounge/Diner 25'2" x 16'0" into bay (7.67m x 4.88m into bay)

This impressive TRIPLE ASPECT room offers STUNNING VIEWS of the gardens and across Maldon/Heybridge from the BAY and sash windows, two radiators, part panelled to walls, integral bookcase/shelving unit to the dining area, coving to the high ceiling. The Dining Area measures approx 11'5 x 9'7.