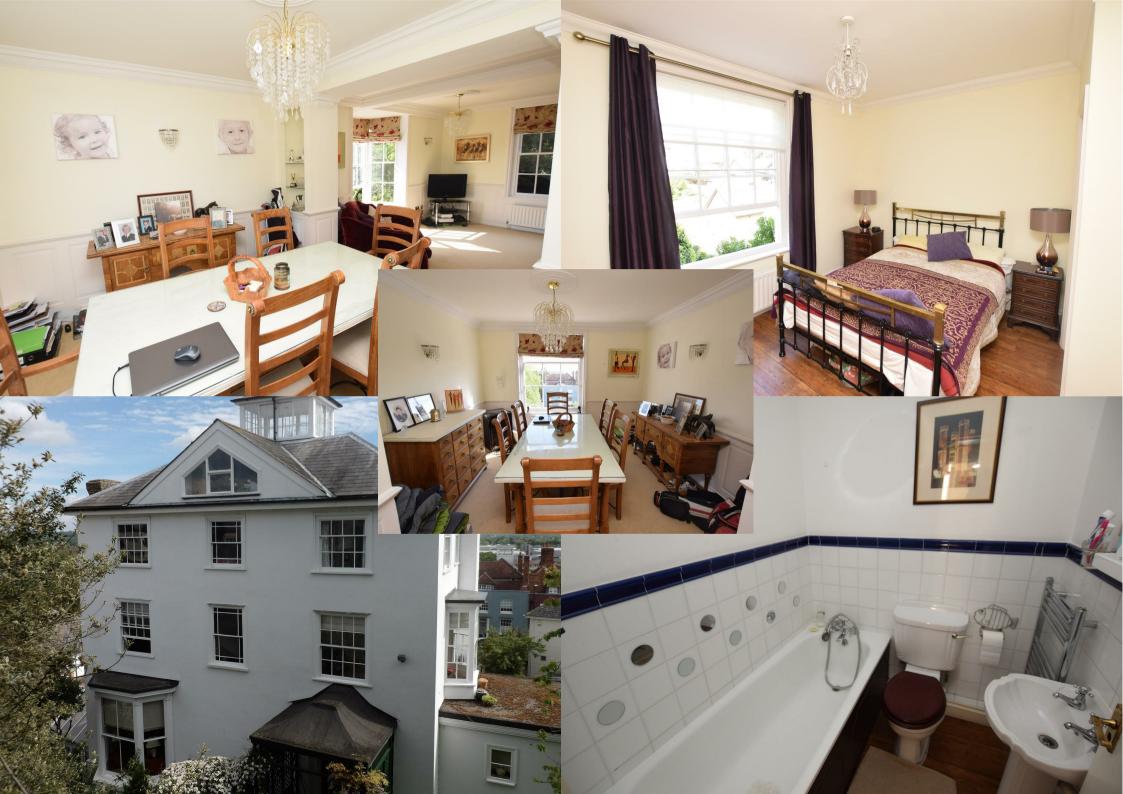

#### Master Bedroom 13'5" x 9'5" (4.09 x 2.87)

Sash window with pleasant garden views, radiator, wood effect flooring, coving to ceiling, door to;

## En Suite

Sash window with impressive views, radiator, three piece white suite comprising of wc, wash hand basin, shower cubicle with shower system, part tiled to walls, wood effect flooring, coving to smooth ceiling;

## Bedroom 2 13'4" x 9'5" (4.06 x 2.87)

Sash window with stunning views across Market Hill and beyond, radiator, wood effect flooring, feature fireplace, coving to smooth ceiling;

## **Bathroom**

Three piece white suite comprising of wc, wash hand basin, bath with mixer tap and shower attachment, part tiled to walls, coving to ceiling, ladder towel rail.

## Lounge/Diner 25'2" x 16'0" into bay (7.67m x 4.88m into bay)

This impressive TRIPLE ASPECT room offers STUNNING VIEWS of the gardens and across Maldon/Heybridge from the BAY and sash windows, two radiators, part panelled to walls, integral bookcase/shelving unit to the dining area, coving to the high ceiling. The Dining Area measures approx 11'5 x 9'7.