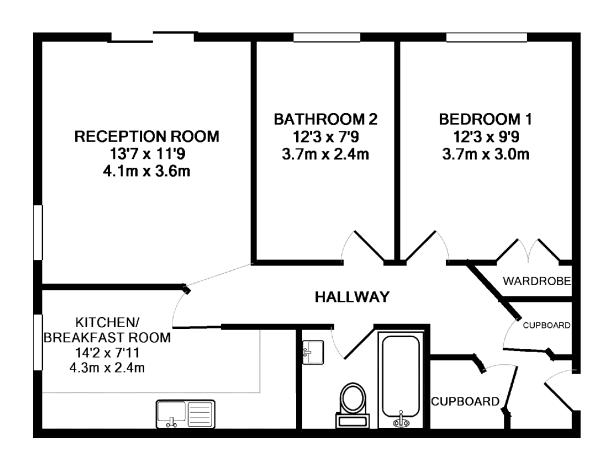

First floor apartment - Two double bedrooms - Fully fitted Kitchen - Lounge with juliette balcony - 2 allocated parking spaces

Located in this sought after development within the ever popular area of Maidenbower this modern 2 double bedroom 1st floor apartment affords generous accommodation comprising of a part tiled bathroom with modern coloured sanity ware, fitted kitchen with built in appliances including washer dryer, oven hob and hood and fridge freezer. A spacious double aspect lounge carpeted thoughout. All shops, public transport and school are but a few minute's walk away, making this apartment truly a gem.