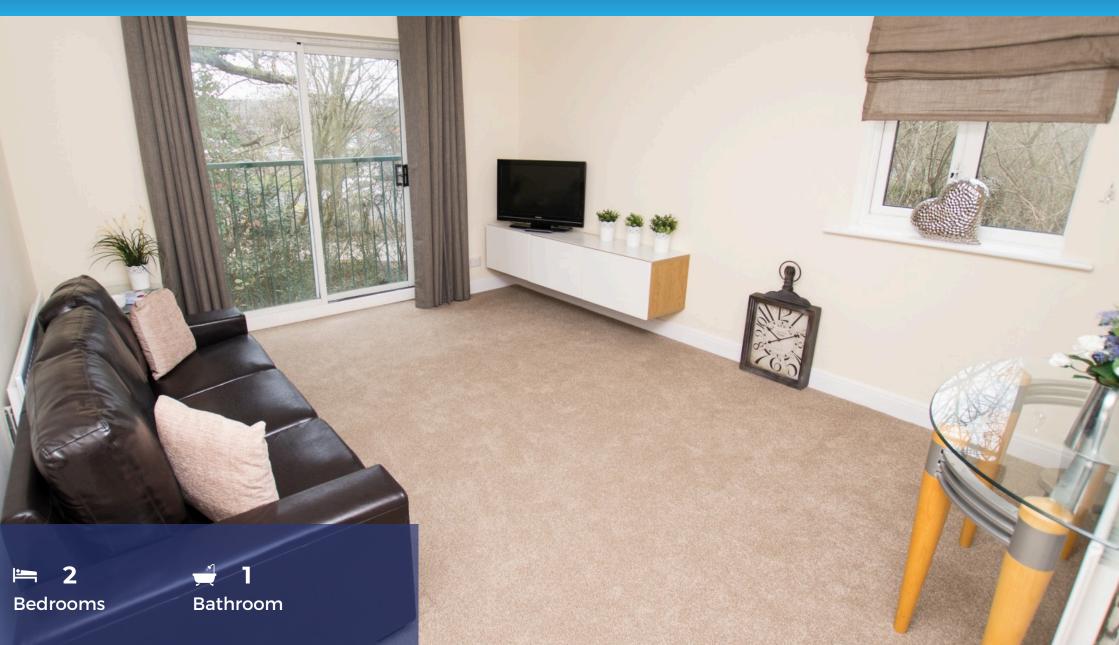

First floor apartment - Two double bedrooms - Fully fitted Kitchen - Lounge with juliette balcony - 2 allocated parking spaces

Located in this sought after development within the ever popular area of Maidenbower this modern 2 double bedroom 1st floor apartment affords generous accommodation comprising of a part tiled bathroom with modern coloured sanity ware, fitted kitchen with built in appliances including washer dryer, oven hob and hood and fridge freezer. A spacious double aspect lounge carpeted thoughout. All shops, public transport and school are but a few minute's walk away, making this apartment truly a gem.