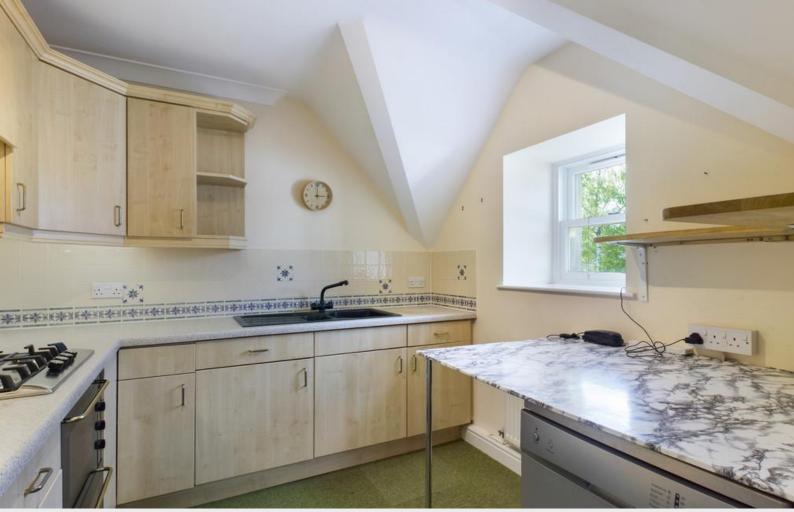

- Light and spacious 2 bedroom apartment
- Modern Kitchen
- Family bathroom and en-suite shower room

2

- Furnished but mattresses not provided
- Off Road parking for 2 cars
- Lovely outlook over playing field
- No smokers, pets or sharers
- Gas central heating
- Council Tax band E
- Available now

2

Property Ref: WR847

www.hackney-leigh.co.uk

1

**Kitchen** 

Location: The property can be found overlooking the Phoenix Centre Sports field close to Windermere Village Centre. From the centre of Windermere, head north out of the village and turn left onto Ambleside Road, Phoenix Way can be found on the left. Travel towards the bottom, the Sports field and parking is on the left and the property is on the right.