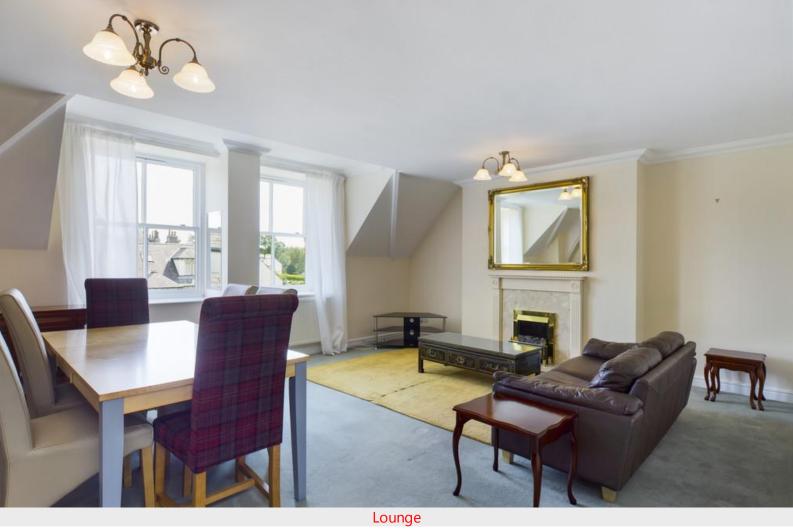

- Light and spacious 2 bedroom apartment
- Modern Kitchen
- Family bathroom and en-suite shower room

2

- Furnished but mattresses not provided
- Off Road parking for 2 cars
- Lovely outlook over playing field
- No smokers, pets or sharers
- Gas central heating
- Council Tax band E
- Available now