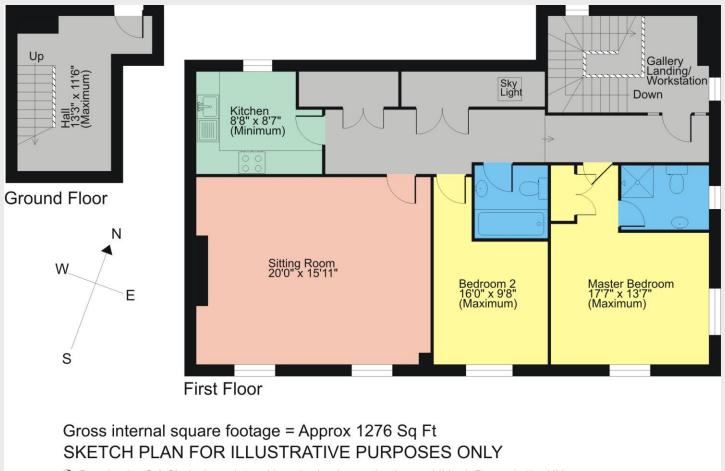

- Light and spacious 2 bedroom apartment
- Modern Kitchen
- Family bathroom and en-suite shower room

2

- Furnished but mattresses not provided
- Off Road parking for 2 cars
- Lovely outlook over playing field
- No smokers, pets or sharers
- Gas central heating
- Council Tax band E
- Available now

2

Property Ref: WR847

www.hackney-leigh.co.uk

1

**Kitchen** 

Location: The property can be found overlooking the Phoenix Centre Sports field close to Windermere Village Centre. From the centre of Windermere, head north out of the village and turn left onto Ambleside Road, Phoenix Way can be found on the left. Travel towards the bottom, the Sports field and parking is on the left and the property is on the right.