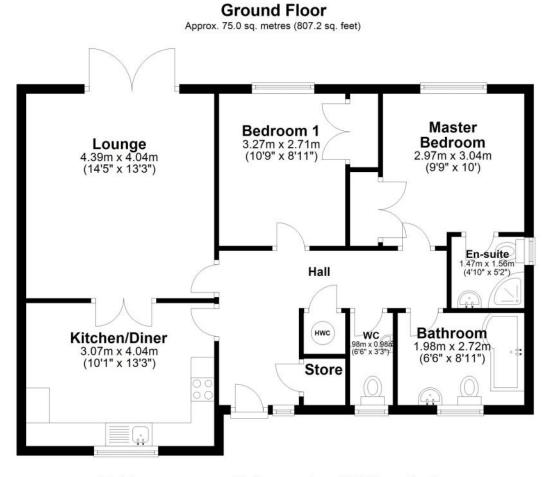

#### 31 HOMEFIELDS ROAD

An excellent opportunity to acquire an individual detached bungalow in a convenient location, close to the town centre. Situated along a private driveway which leads off Homefields Road, the property provides an ideal retirement/second home with gravelled driveway at the side for parking and small gardens to front and rear.

The accommodation includes attractive fitted kitchen/diner which has double doors opening to the sitting room. There are two bedrooms, one with en-suite shower room, a modern bathroom with WC, as well as an additional WC.

### KEY FEATURES

- Individual Detached Bungalow
- Convenient for Town Centre
- Two Bedrooms
- En-Suite Shower Room
- Attractive Kitchen/Diner
- Front & Rear Gardens
- Gravelled Driveway
- Gas Fired Central Heating
- Double Glazing
- Ideal Retirement/Second Home