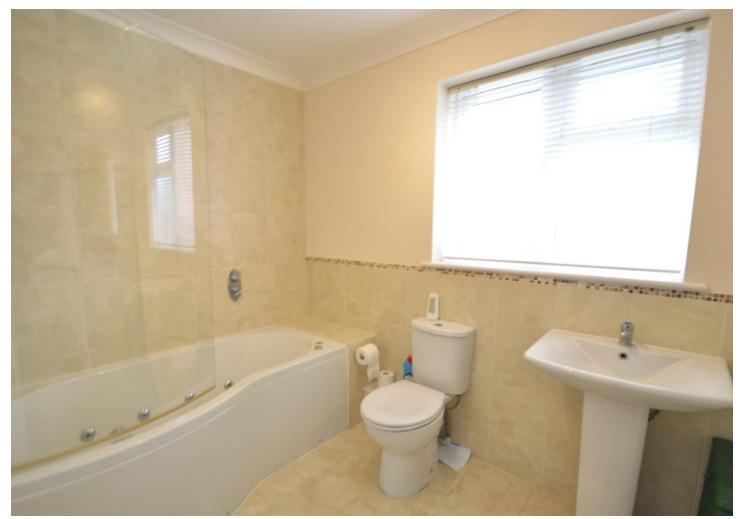

The accommodation includes attractive fitted kitchen/diner which has double doors opening to the sitting room. There are two bedrooms, one with en-suite shower room, a modern bathroom with WC, as well as an additional WC.

### KEY FEATURES

- Individual Detached Bungalow
- Convenient for Town Centre
- Two Bedrooms
- En-Suite Shower Room
- Attractive Kitchen/Diner
- Front & Rear Gardens
- Gravelled Driveway
- Gas Fired Central Heating
- Double Glazing
- Ideal Retirement/Second Home