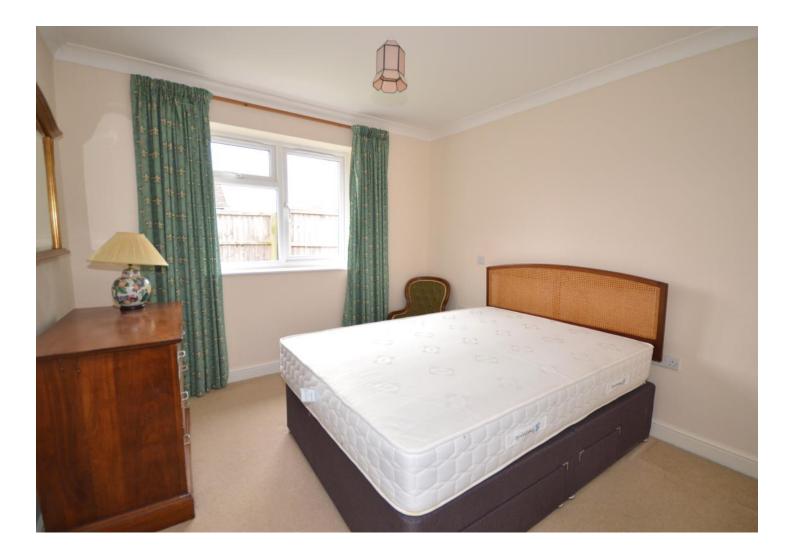

The accommodation includes attractive fitted kitchen/diner which has double doors opening to the sitting room. There are two bedrooms, one with en-suite shower room, a modern bathroom with WC, as well as an additional WC.

### KEY FEATURES

- Individual Detached Bungalow
- Convenient for Town Centre
- Two Bedrooms
- En-Suite Shower Room
- Attractive Kitchen/Diner
- Front & Rear Gardens
- Gravelled Driveway
- Gas Fired Central Heating
- Double Glazing
- Ideal Retirement/Second Home