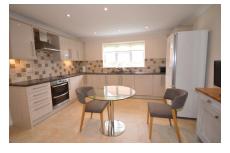

The accommodation includes attractive fitted kitchen/diner which has double doors opening to the sitting room. There are two bedrooms, one with en-suite shower room, a modern bathroom with WC, as well as an additional WC.