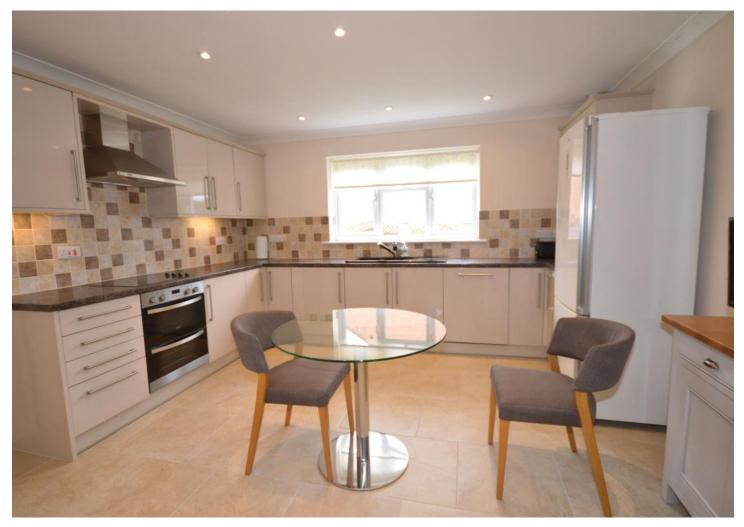

The accommodation includes attractive fitted kitchen/diner which has double doors opening to the sitting room. There are two bedrooms, one with en-suite shower room, a modern bathroom with WC, as well as an additional WC.

### KEY FEATURES

- Individual Detached Bungalow
- Convenient for Town Centre
- Two Bedrooms
- En-Suite Shower Room
- Attractive Kitchen/Diner
- Front & Rear Gardens
- Gravelled Driveway
- Gas Fired Central Heating
- Double Glazing
- Ideal Retirement/Second Home