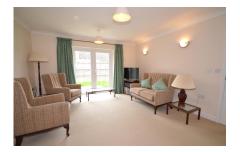

The accommodation includes attractive fitted kitchen/diner which has double doors opening to the sitting room. There are two bedrooms, one with en-suite shower room, a modern bathroom with WC, as well as an additional WC.