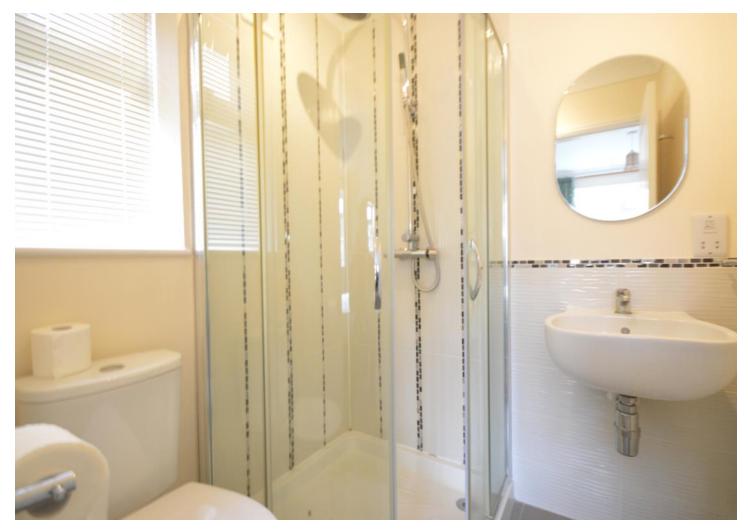

The accommodation includes attractive fitted kitchen/diner which has double doors opening to the sitting room. There are two bedrooms, one with en-suite shower room, a modern bathroom with WC, as well as an additional WC.

### KEY FEATURES

- Individual Detached Bungalow
- Convenient for Town Centre
- Two Bedrooms
- En-Suite Shower Room
- Attractive Kitchen/Diner
- Front & Rear Gardens
- Gravelled Driveway
- Gas Fired Central Heating
- Double Glazing
- Ideal Retirement/Second Home