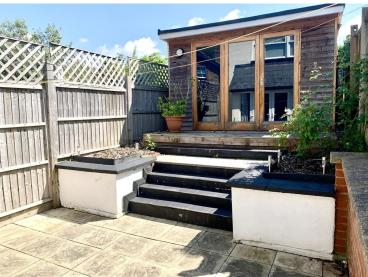

## **LANDING**

**BEDROOM** 14' 8" x 13' 0" (4.47m x 3.96m) into wardrobes

**BATHROOM** 7' 5" x 5' 6" (2.26m x 1.68m)

**GARDEN** 22' 5" x 14' 4" (6.83m x 4.37m)

**OUTBUILDING** 12' 3" x 11' 2" (3.73m x 3.4m)