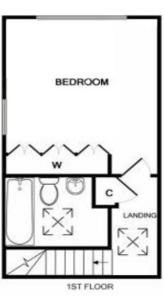

## **LANDING**

**BEDROOM** 14' 8" x 13' 0" (4.47m x 3.96m) into wardrobes

**BATHROOM** 7' 5" x 5' 6" (2.26m x 1.68m)

**GARDEN** 22' 5" x 14' 4" (6.83m x 4.37m)

**OUTBUILDING** 12' 3" x 11' 2" (3.73m x 3.4m)