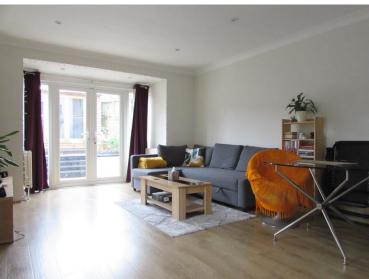

## **ENTRANCE HALL**

**LIVING ROOM** 18' 0" x 12' 9" (5.49m x 3.89m)

**KITCHEN** 9' 7" x 7' 10" (2.92m x 2.39m)