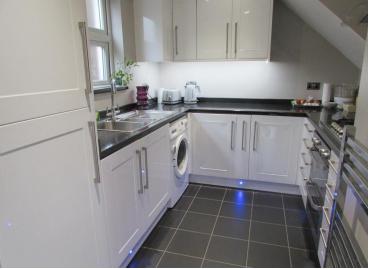

## **ENTRANCE HALL**

**LIVING ROOM** 18' 0" x 12' 9" (5.49m x 3.89m)

**KITCHEN** 9' 7" x 7' 10" (2.92m x 2.39m)