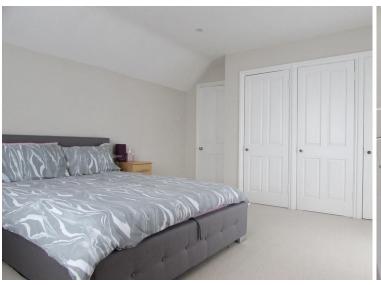

## **LANDING**

**BEDROOM** 14' 8" x 13' 0" (4.47m x 3.96m) into wardrobes

**BATHROOM** 7' 5" x 5' 6" (2.26m x 1.68m)

**GARDEN** 22' 5" x 14' 4" (6.83m x 4.37m)

**OUTBUILDING** 12' 3" x 11' 2" (3.73m x 3.4m)