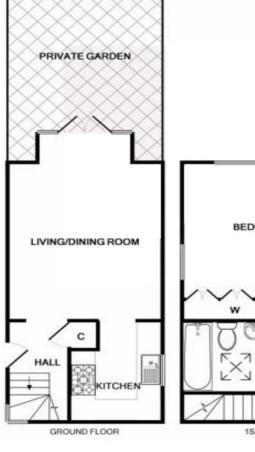

## **ENTRANCE HALL**

**LIVING ROOM** 18' 0" x 12' 9" (5.49m x 3.89m)

**KITCHEN** 9' 7" x 7' 10" (2.92m x 2.39m)

## **LANDING**

**BEDROOM** 14' 8" x 13' 0" (4.47m x 3.96m) into wardrobes

**BATHROOM** 7' 5" x 5' 6" (2.26m x 1.68m)

**GARDEN** 22' 5" x 14' 4" (6.83m x 4.37m)

**OUTBUILDING** 12' 3" x 11' 2" (3.73m x 3.4m)