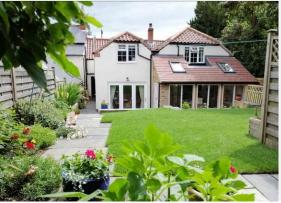

Externally, the property offers a manageable cottage garden to the rear.

Offered to the market with NO ONWARD CHAIN.

Total area: approx. 189.3 sq. metres (2038.1 sq. feet)

This floor plan is not to scale. They are for guidance only and accuracy is not guaranteed. Plan was produced by ADR Energy Assessors
Plan produced using PlanUp.