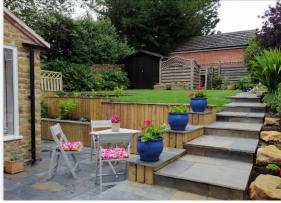

Externally, the property offers a manageable cottage garden to the rear.

Offered to the market with NO ONWARD CHAIN.

Total area: approx. 189.3 sq. metres (2038.1 sq. feet)

This floor plan is not to scale. They are for guidance only and accuracy is not guaranteed. Plan was produced by ADR Energy Assessors
Plan produced using PlanUp.