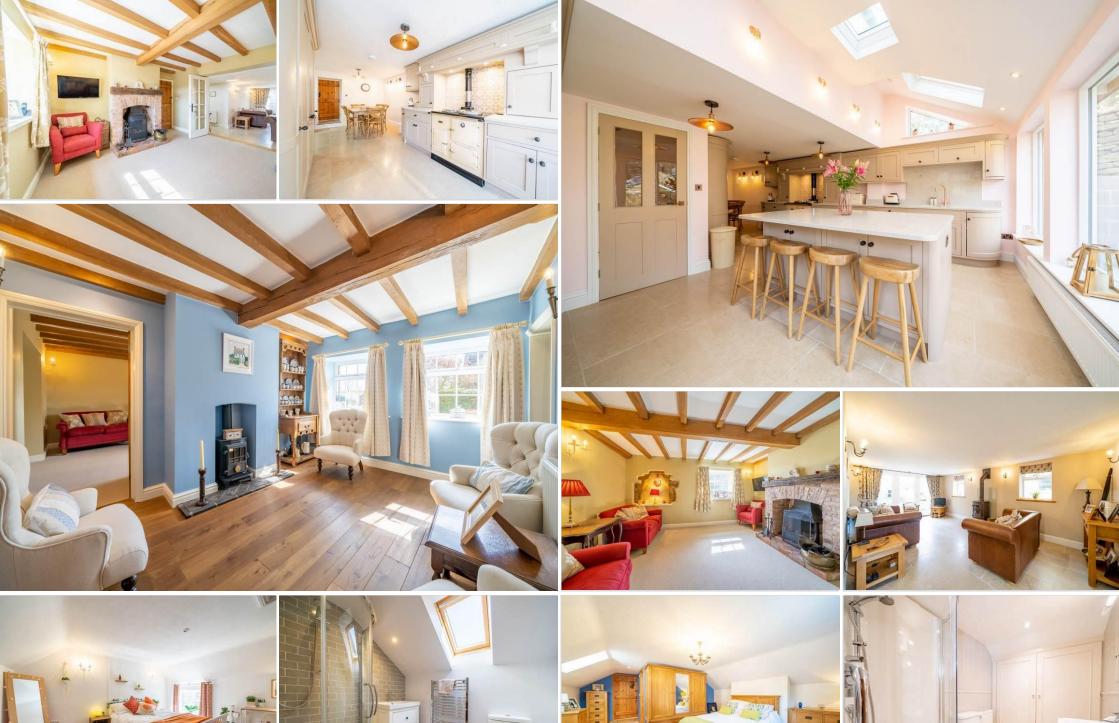

## **Features**

**Character Cottage** 

Beautifully Presented Throughout

Recently Renovated

Stunning Open Plan Kitchen

Re-landscaped Garden

Three Reception Rooms

Four Bedrooms, Two Ensuite

Village Location

**NO CHAIN** 

A deceptively spacious stone character cottage which has been recently extended and refurbished throughout. The property offers stunning accommodation, with a combination of character features and modern interior design.

An entrance porch with downstairs cloakroom opens through to a spacious hallway with exposed beams, access into the snug with wood burner and exposed beams, a second sitting room with feature fireplace with open fire and double doors opening into the large rear extension with a stunning open plan kitchen with island and Range cooker, space for dining table and chairs, utility room and a further living room with bifold doors opening onto the garden.

Stairs to the first-floor lead to a large master suite with ensuite shower room, second double bedroom with ensuite shower room, two further bedrooms, a box room/office and bathroom.

Situated in a quiet position within this popular edge of vale of Belvoir village, which offers a primary school, village hall, post office and a public house. The market town of Melton Mowbray is just four miles away and Grantham located approximately 15 miles away, providing quick access to London Kings Cross.