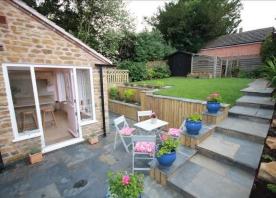

Externally, the property offers a manageable cottage garden to the rear.

Offered to the market with NO ONWARD CHAIN.

Total area: approx. 189.3 sq. metres (2038.1 sq. feet)

This floor plan is not to scale. They are for guidance only and accuracy is not guaranteed. Plan was produced by ADR Energy Assessors
Plan produced using PlanUp.