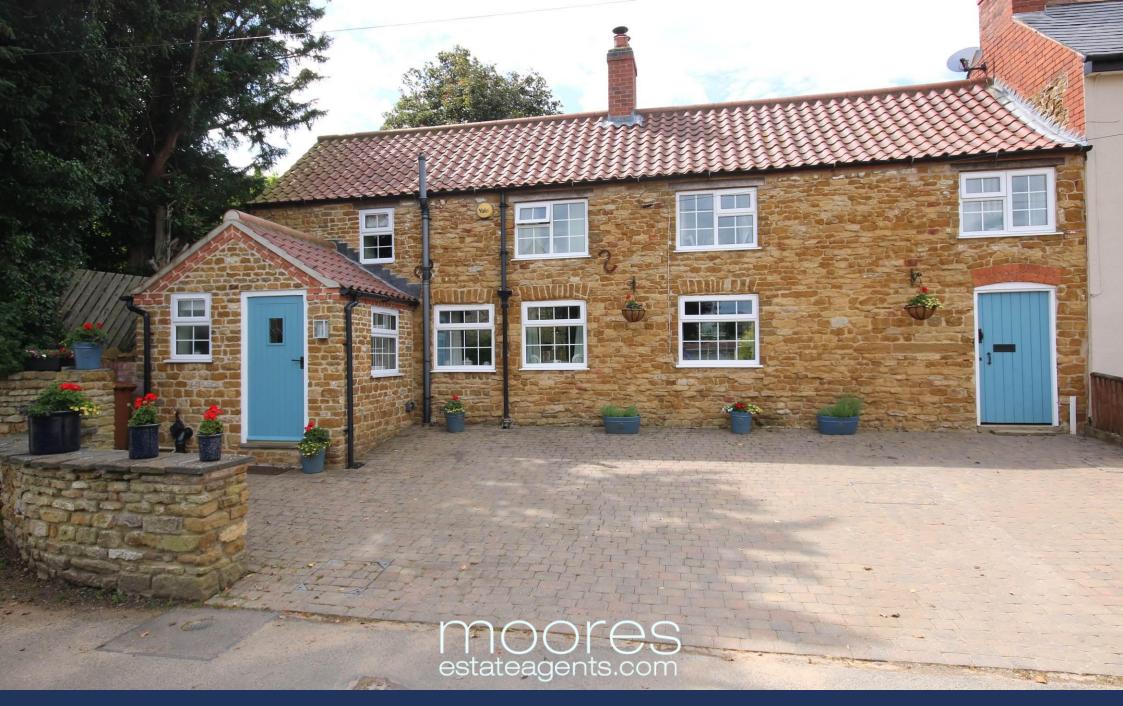

Village Location

**NO CHAIN** 

A deceptively spacious stone character cottage which has been recently extended and refurbished throughout. The property offers stunning accommodation, with a combination of character features and modern interior design.

An entrance porch with downstairs cloakroom opens through to a spacious hallway with exposed beams, access into the snug with wood burner and exposed beams, a second sitting room with feature fireplace with open fire and double doors opening into the large rear extension with a stunning open plan kitchen with island and Range cooker, space for dining table and chairs, utility room and a further living room with bifold doors opening onto the garden.