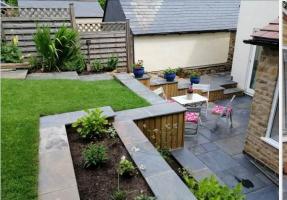

Externally, the property offers a manageable cottage garden to the rear.

Offered to the market with NO ONWARD CHAIN.

Total area: approx. 189.3 sq. metres (2038.1 sq. feet)

This floor plan is not to scale. They are for guidance only and accuracy is not guaranteed. Plan was produced by ADR Energy Assessors
Plan produced using PlanUp.