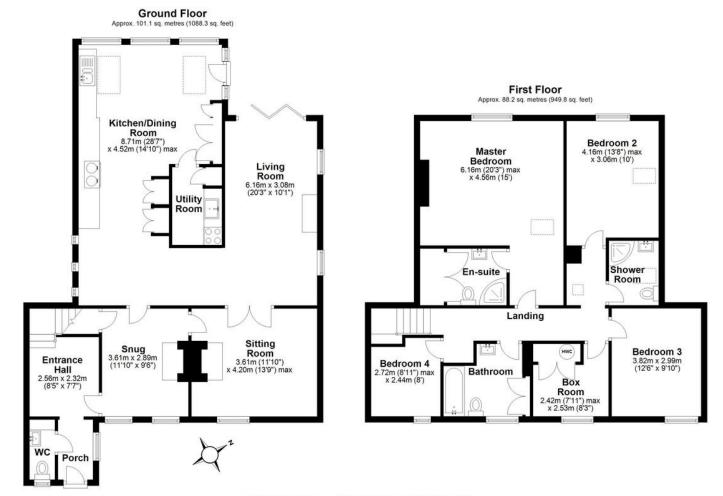

Externally, the property offers a manageable cottage garden to the rear.

Offered to the market with NO ONWARD CHAIN.

Total area: approx. 189.3 sq. metres (2038.1 sq. feet)

This floor plan is not to scale. They are for guidance only and accuracy is not guaranteed. Plan was produced by ADR Energy Assessors
Plan produced using PlanUp.