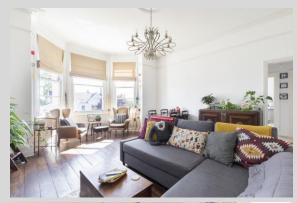

## Fairmount Road, Cheltenham GL51 7AQ

A spacious three bedroom apartment with period features and log burner within close proximity to Cheltenham Spa Train Station. The property briefly comprises of:- Entrance hall, a sizeable living room / diner which features a log burner and beautiful bay window flooding the apartment with light, a separate kitchen with appliances which include washing machine, fridge / freezer, oven and hob, there are two good sized double bedrooms, a third single bedroom / study and shower room with walk in shower. The apartment further benefits from two garages, first come first serve of road parking and is chain free.