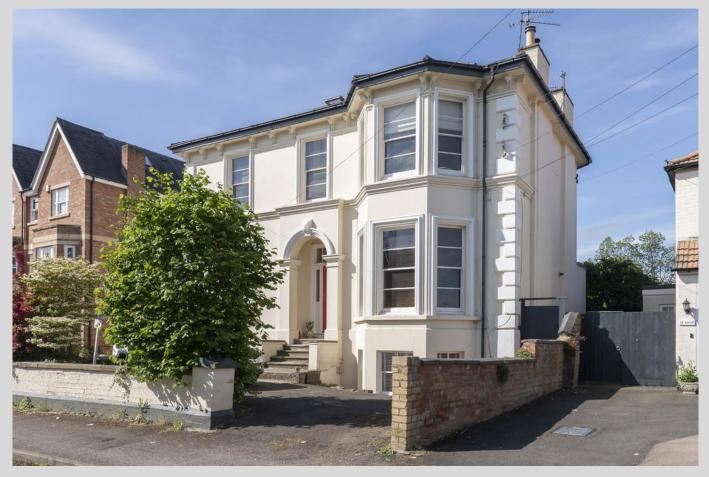

## Fairmount Road, Cheltenham GL51 7AQ

A spacious three bedroom apartment with period features and log burner within close proximity to Cheltenham Spa Train Station. The property briefly comprises of:- Entrance hall, a sizeable living room / diner which features a log burner and beautiful bay window flooding the apartment with light, a separate kitchen with appliances which include washing machine, fridge / freezer, oven and hob, there are two good sized double bedrooms, a third single bedroom / study and shower room with walk in shower. The apartment further benefits from two garages, first come first serve of road parking and is chain free.