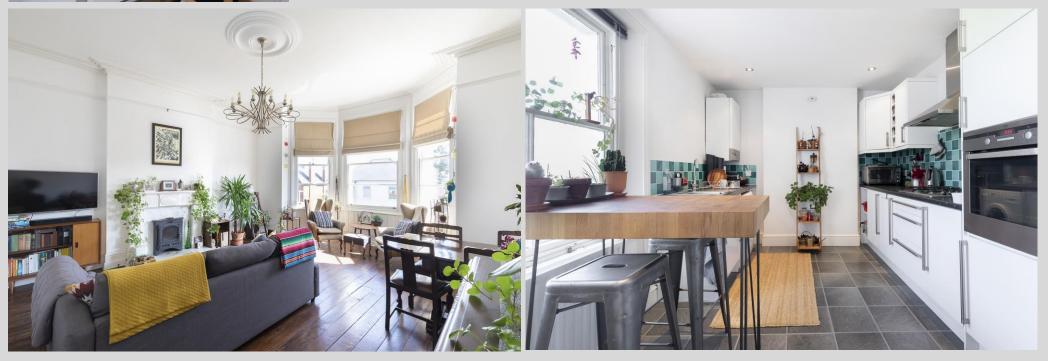

## Fairmount Road, Cheltenham GL51 7AQ

A spacious three bedroom apartment with period features and log burner within close proximity to Cheltenham Spa Train Station. The property briefly comprises of:- Entrance hall, a sizeable living room / diner which features a log burner and beautiful bay window flooding the apartment with light, a separate kitchen with appliances which include washing machine, fridge / freezer, oven and hob, there are two good sized double bedrooms, a third single bedroom / study and shower room with walk in shower. The apartment further benefits from two garages, first come first serve of road parking and is chain free.