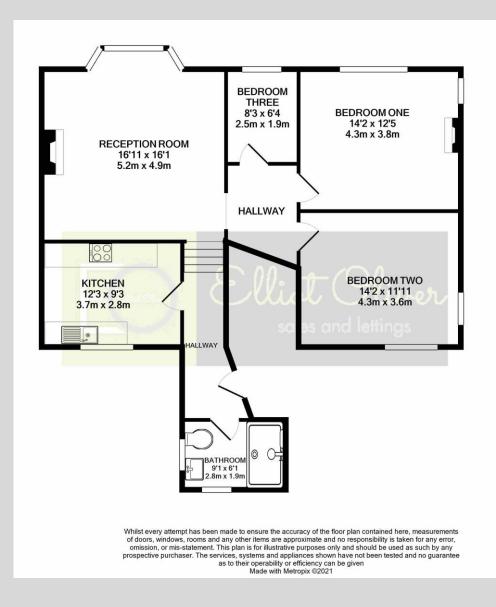

## Fairmount Road, Cheltenham GL51 7AQ

A spacious three bedroom apartment with period features and log burner within close proximity to Cheltenham Spa Train Station. The property briefly comprises of:- Entrance hall, a sizeable living room / diner which features a log burner and beautiful bay window flooding the apartment with light, a separate kitchen with appliances which include washing machine, fridge / freezer, oven and hob, there are two good sized double bedrooms, a third single bedroom / study and shower room with walk in shower. The apartment further benefits from two garages, first come first serve of road parking and is chain free.