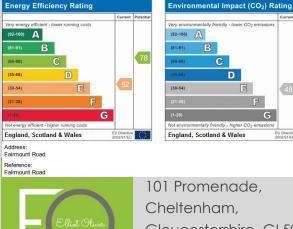

## Fairmount Road, Cheltenham GL51 7AQ

A spacious three bedroom apartment with period features and log burner within close proximity to Cheltenham Spa Train Station. The property briefly comprises of:- Entrance hall, a sizeable living room / diner which features a log burner and beautiful bay window flooding the apartment with light, a separate kitchen with appliances which include washing machine, fridge / freezer, oven and hob, there are two good sized double bedrooms, a third single bedroom / study and shower room with walk in shower. The apartment further benefits from two garages, first come first serve of road parking and is chain free.