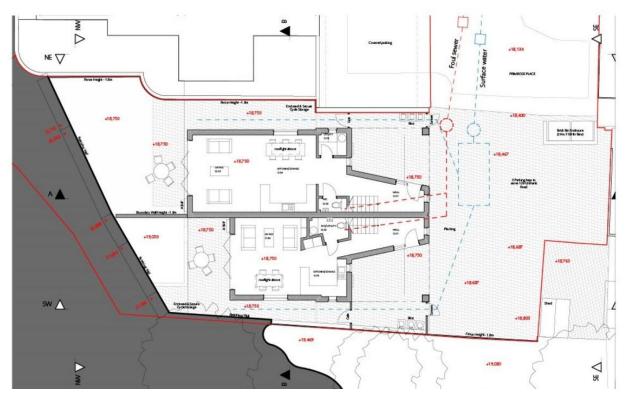

NORWICH'S HIGHLY SOUGHT-AFTER GOLDEN TRIANGLE. THE

PROPERTY WILL BE FINISHED TO A VERY HIGH STANDARD AND

BENEFIT FROM OPEN PLAN LIVING SPACE, EN-SUITE SHOWER

ROOMS, GARDENS AND PARKING.

**DESCRIPTION** The property is being built to a high specification by a reputable local builder who has previously built other homes in the immediate area. It is nicely tucked away from the hustle & bustle of Unthank Road, at the end of Primrose Place and provide an excellent opportunity to live in an energy efficient home close to all amenities. Tenure: Freehold EPC Rating: TBC Council Tax Band: TBC

LOCATION The property is conveniently located off Unthank Road in a particularly sought-after area. There are state and independent schools and a wide range of shops and public houses in the area, which has a 'village feel'. All the facilities of Eaton Park are a few minutes away. There is easy access from this area to the city centre, the A11, the University of East Anglia, Norfolk & Norwich University Hospital and the A47 Norwich southern bypass.