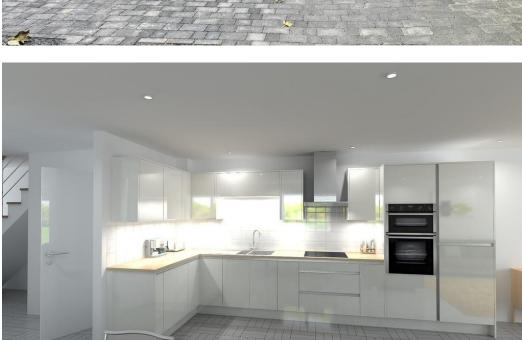

## **KITCHEN**

Contemporary gloss fitted kitchen & worktops with soft close doors and drawers Integrated Neff electric double oven, Neff ceramic hob, Extractor hood, Neff dishwasher & Neff fridge/freezer.

Space & plumbing for washing machine Tiled splashbacks to worktops Vinyl tiling to floor area

Metallic sockets above worktops including USB point