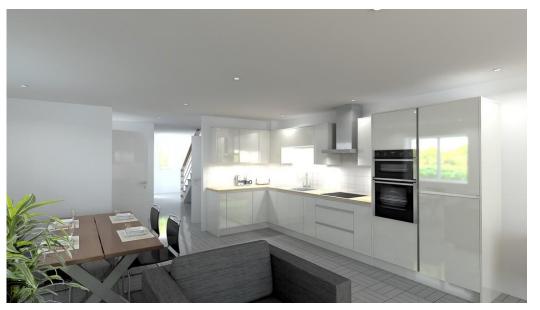

## **KITCHEN**

Contemporary gloss fitted kitchen & worktops with soft close doors and drawers Integrated Neff electric double oven, Neff ceramic hob, Extractor hood, Neff dishwasher & Neff fridge/freezer.

Space & plumbing for washing machine Tiled splashbacks to worktops Vinyl tiling to floor area

Metallic sockets above worktops including USB point