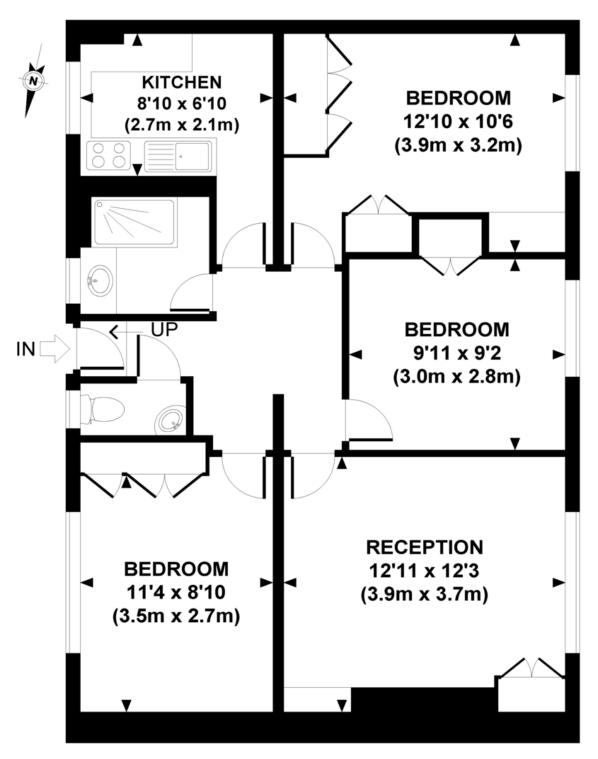

### **FOURTH FLOOR**

### APPROXIMATE GROSS INTERNAL AREA 744 SQ FT / 69.1 SQ M

Whilst every attempt has been made to ensure the accuracy of this floor plan; measurements of door, windows, rooms and all other items are approximate No responsibility is taken for any error, omission or mis-statement. This floor plan is for illustrative purposes only, and should be treated as such