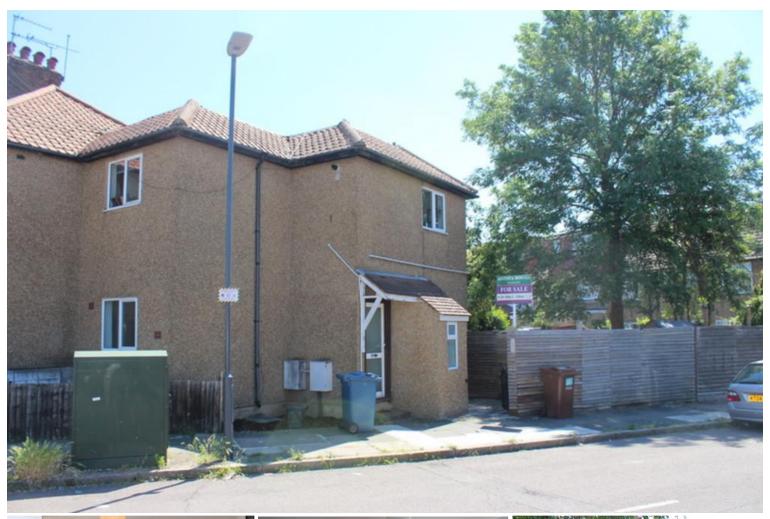

## 101b Weald Lane | | Harrow Weald | HA3 5HD

A ONE BEDROOM GROUND FLOOR CONVERTED FLAT well positioned for local shopping and transport facilities. The property is offered for sale in very good decorative order and benefits from double glazed windows, gas fired central heating and communal gardens. Further benefits include possible off street parking to the rear, own entrance and a long lease (Approx 150 years). No Upper Chain. An internal inspection comes highly advised by the owners Sole Agents.