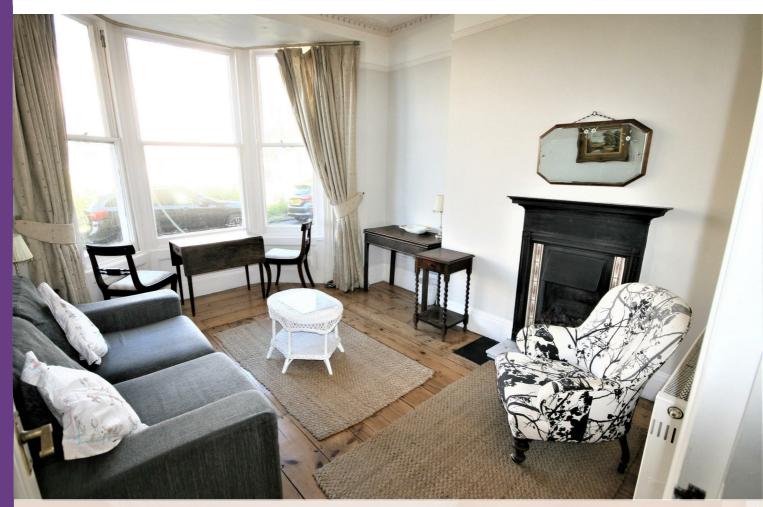

The flat is light and bright and the lounge has a bay window overlooking the communal square to the front of Bedford Square. The double bedroom is to the rear of the flat with built in storage space. The bathroom leads from the bedroom with a bath, w.c. basin and shower over bath.

Fitted kitchen with a range of units and including an electric oven, gas hob, and fridge.

The property is furnished throughout and would suit anyone looking for a home with easy access to the city centre.