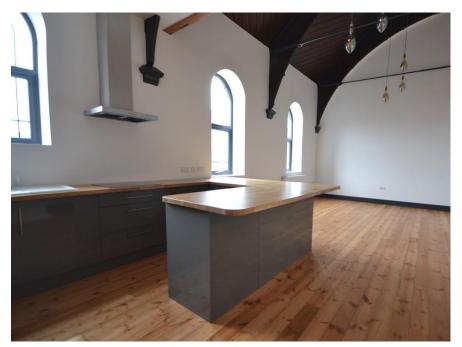

## £950 pcm

Date available: 30th June 2021

Deposit: £1,096 Unfurnished

Council Tax band:

- Stunning converted church
- 3 Bedroom
- Bathroom
- Open plan lounge kitchen
- mezzanine floor overlooking lounge
- Garden
- Parking