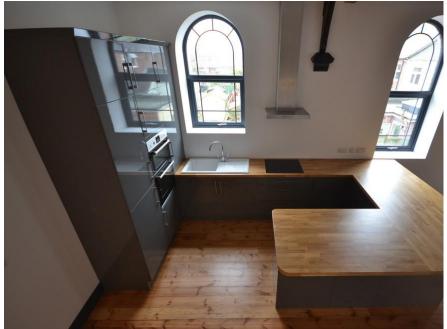

## £950 pcm

Date available: 30th June 2021

Deposit: £1,096 Unfurnished

Council Tax band:

- Stunning converted church
- 3 Bedroom
- Bathroom
- Open plan lounge kitchen
- mezzanine floor overlooking lounge
- Garden
- Parking