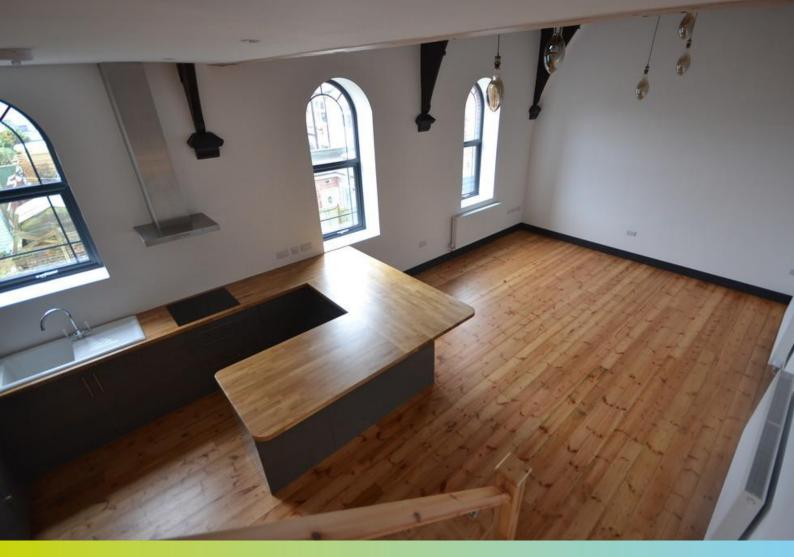

## £950 pcm

Date available: 30th June 2021

Deposit: £1,096 Unfurnished

Council Tax band:

- Stunning converted church
- 3 Bedroom
- Bathroom
- Open plan lounge kitchen
- mezzanine floor overlooking lounge
- Garden
- Parking