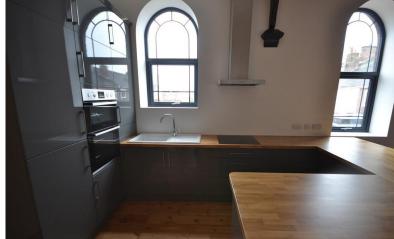

## £950 pcm

Date available: 30th June 2021

Deposit: £1,096 Unfurnished

Council Tax band:

- Stunning converted church
- 3 Bedroom
- Bathroom
- Open plan lounge kitchen
- mezzanine floor overlooking lounge
- Garden
- Parking