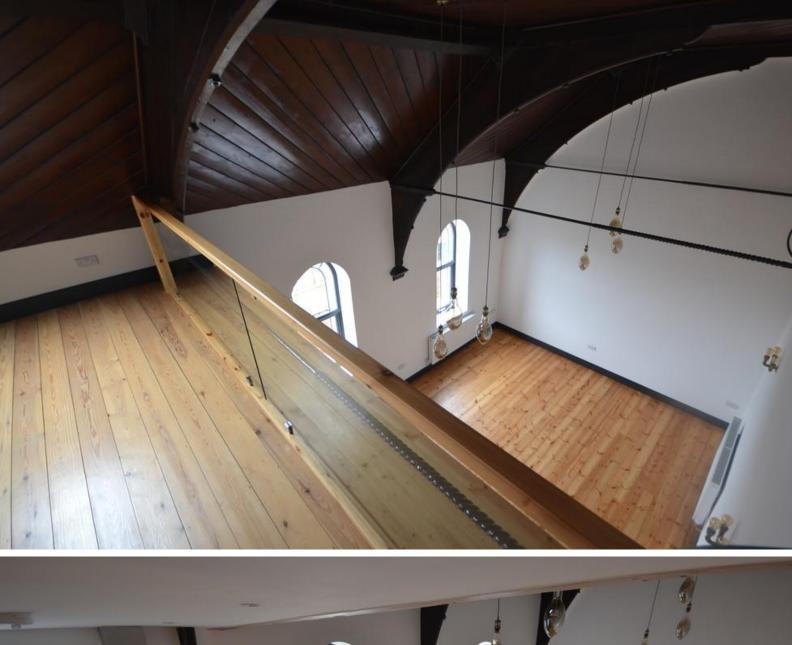

## £950 pcm

Date available: 30th June 2021

Deposit: £1,096 Unfurnished

Council Tax band:

- Stunning converted church
- 3 Bedroom
- Bathroom
- Open plan lounge kitchen
- mezzanine floor overlooking lounge
- Garden
- Parking