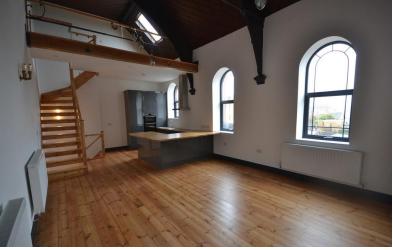

## £950 pcm

Date available: 30th June 2021

Deposit: £1,096 Unfurnished

Council Tax band:

- Stunning converted church
- 3 Bedroom
- Bathroom
- Open plan lounge kitchen
- mezzanine floor overlooking lounge
- Garden
- Parking