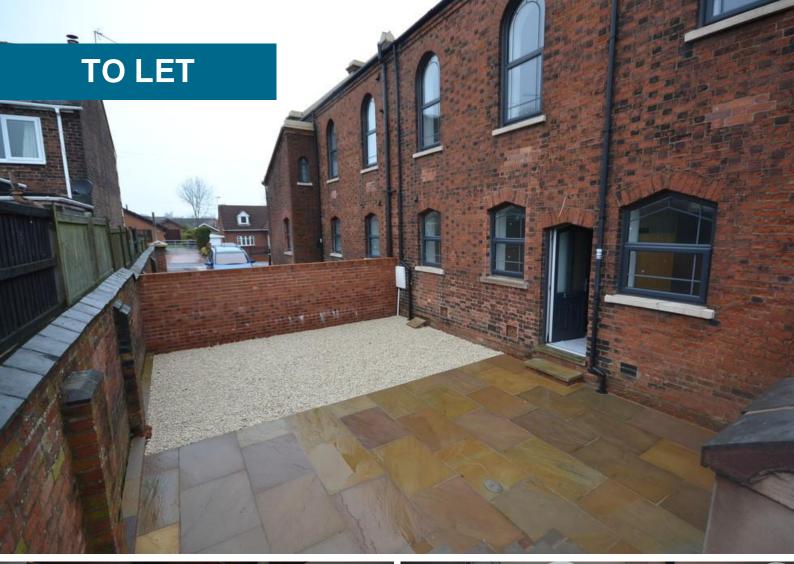

## **High Street, Wood Lane**

3 Bedrooms, 1 Bathroom, Barn Conversion

£950 pcm

**High Street, Wood Lane** 

3 Bedrooms, 1 Bathroom

## £950 pcm

Date available: 30th June 2021

Deposit: £1,096 Unfurnished

Council Tax band:

- Stunning converted church
- 3 Bedroom
- Bathroom
- Open plan lounge kitchen
- mezzanine floor overlooking lounge
- Garden
- Parking