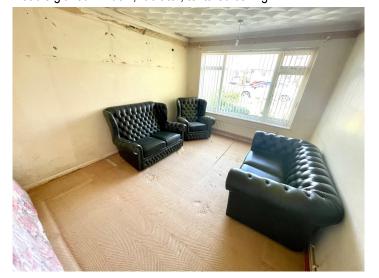

# SOUTH FACING LOUNGE - 4.5m x 3.12m (14' 9" x 10' 3")

Double glazed sliding patio doors leading to the rear garden, radiator, fitted coal effect gas fire, textured ceiling.