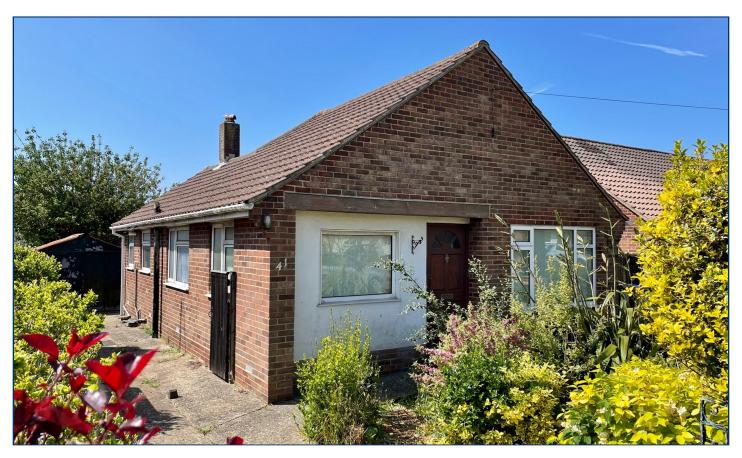

# 3 BED DET BUNG IN SOUGHT AFTER SALVINGTON AREA WITH SOUTH FACING GARDEN

- Three bedrooms
- 14'9" South facing lounge
- Spacious bath/shower room
- 14'1" Kitchen

- Gas Central Heating
- Double glazing
- Long private drive to Garage/workshop
- South facing rear garden

# OFFERS OVER £360,000 FREEHOLD

Helping you find your home

lan Watkins Estate Agents are pleased to offer for sale this three bedroom detached bungalow in the popular location of Salvington, which requires complete modernisation throughout. The accommodation features South facing lounge, kitchen, bath/shower room. Outside there is a South facing rear garden, front garden, private driveway and garage/workshop. Other features include gas central heating, double glazing and no ongoing chain.

# **FRONT GARDEN**

The front garden is laid to plant, shrub and shingle borders, pathway to front door.