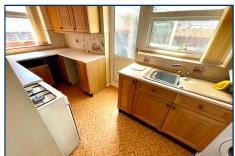

## KITCHEN - 4.29m x 1.96m (14' 1" x 6' 5")

Double aspect with double glazed windows overlooking the rear garden, comprising inset single drainer sink unit with mixer tap and cupboards under, space and plumbing for washing machine, roll top work surface with cupboards and drawers under, eye level cupboards over, gas cooker point and space for cooker, space for tall fridge/freezer, wall mounted Worcester gas fired boiler which supplies domestic hot water and central heating, double glazed door giving access to the South facing rear garden.