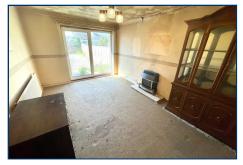

# SOUTH FACING LOUNGE - 4.5m x 3.12m (14' 9" x 10' 3")

Double glazed sliding patio doors leading to the rear garden, radiator, fitted coal effect gas fire, textured ceiling.