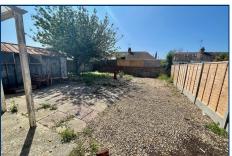

#### **SOUTH FACING REAR GARDEN**

The rear garden is South facing and offers a good degree of seclusion, the garden is paved to the front, shingled mainly to the rear, access to one side of the property and gate giving access to

## PRIVATE DRIVEWAY LEADING TO -

#### GARAGE/WORKSHOP

This could be taken down and replaced with a new garage.