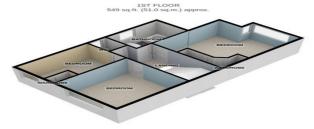

TOTAL FLOOR AREA: 1407 sq.ft. (130.7 sq.m.) approx.

For illustrative purposes only. Decorative finishes, fixtures, fittings and furnishings do n
represent the current state of the property. Measurements are approximate. Not to sca

#### LANDING

BEDROOM 1 15' 7" x 12' 5" (4.75m x 3.78m)

**BEDROOM 2** 11' 10" x 10' 10" (3.61m x 3.3m)

**BEDROOM 3** 11' 10" x 7' 4" (3.61m x 2.24m)

**FAMIL Y B ATHROOM** 9' 6" x 5' 7" (2.9m x 1.7m)

SEPARATE WC

STARS TO TOP FLOOR

**STUD Y** 13' 2" x 6' 7" (4.01m x 2.01m)

**BEDROOM 4** 10' 8" x 9' 8" (3.25m x 2.95m)

**EN SUITE SHOWER ROOM** 

LARGE REAR GARDEN

DRIVEWAY WITH AMPLE PARKING

IMP ORTANT NOTE: Paul Graham have not tested any services, heating system, appliances, fixtures or fittings. References to the tenure of a property are based on information supplied by the seller as Paul Graham have not had sight of the title documents. Neither has Paul Graham checked any existing or necessary planning consents, building regulations or rights of way. Prospective purchasers are advised to obtain verification from their solicitor or surveyor. PLEASE NOTE: All measurements are approximate and represent the maximum dimensions of any room (into bays and alcoves) and a margin of error should be allowed.