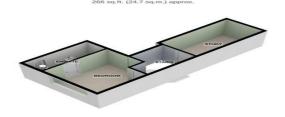

TOTAL FLOOR AREA: 1407 sq.ft. (130.7 sq.m.) approx.

For illustrative purposes only. Decorative finishes, fixtures, fittings and furnishings do n
represent the current state of the property. Measurements are approximate. Not to sca

### ENTR ANCE HALL

**LOUNGE** 15' 2" x 12' 5" (4.62m x 3.78m)

**DINING ROOM** 15' 6" x 10' 11" (4.72m x 3.33m)

**REFITTED KITCHEN** 16' 10" x 7' 5" (5.13m x 2.26m)

### STAIRS TO FIRST FLOOR

#### LANDING

BEDROOM 1 15' 7" x 12' 5" (4.75m x 3.78m)

**BEDROOM 2** 11' 10" x 10' 10" (3.61m x 3.3m)

**BEDROOM 3** 11' 10" x 7' 4" (3.61m x 2.24m)

**FAMIL Y B ATHROOM** 9' 6" x 5' 7" (2.9m x 1.7m)

SEPARATE WC

STARS TO TOP FLOOR

**STUD Y** 13' 2" x 6' 7" (4.01m x 2.01m)

**BEDROOM 4** 10' 8" x 9' 8" (3.25m x 2.95m)

**EN SUITE SHOWER ROOM** 

LARGE REAR GARDEN

DRIVEWAY WITH AMPLE PARKING

IMP ORTANT NOTE: Paul Graham have not tested any services, heating system, appliances, fixtures or fittings. References to the tenure of a property are based on information supplied by the seller as Paul Graham have not had sight of the title documents. Neither has Paul Graham checked any existing or necessary planning consents, building regulations or rights of way. Prospective purchasers are advised to obtain verification from their solicitor or surveyor. PLEASE NOTE: All measurements are approximate and represent the maximum dimensions of any room (into bays and alcoves) and a margin of error should be allowed.