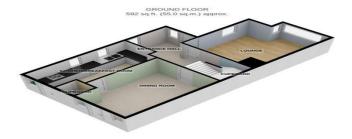

TOTAL FLOOR AREA: 1407 sq.ft. (130.7 sq.m.) approx.

For illustrative purposes only. Decorative finishes, fixtures, fittings and furnishings do n
represent the current state of the property. Measurements are approximate. Not to sca

### ENTR ANCE HALL

**LOUNGE** 15' 2" x 12' 5" (4.62m x 3.78m)

**DINING ROOM** 15' 6" x 10' 11" (4.72m x 3.33m)

**REFITTED KITCHEN** 16' 10" x 7' 5" (5.13m x 2.26m)

### STAIRS TO FIRST FLOOR