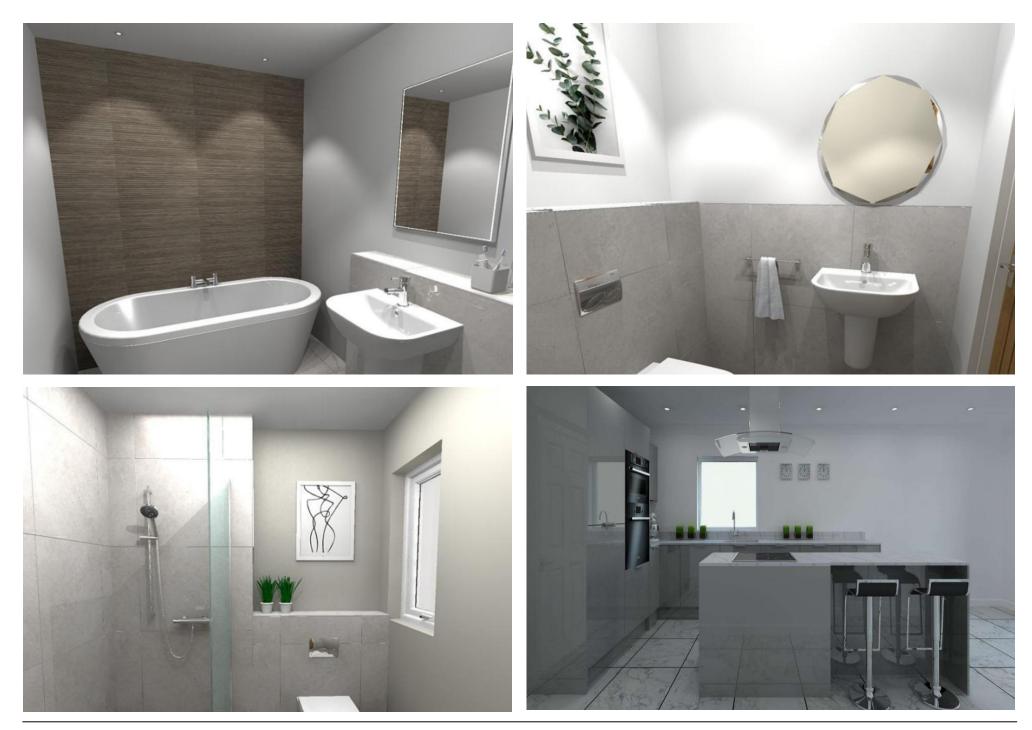

The properties will be finished to an exceptionally high standard throughout. The detached 4-bedroom villas will have stone frontage with feature stone in grey around the windows with complementary white window frames. The roofs will be reconstituted slate tile. Internally the accommodation comprises entrance vestibule: hall: WC: Kitchen/dining/family room: lounge: utility room: master bedroom with dressing room and en-suite: 3 further double bedrooms (one further en-suite) and family bathroom together with a large walk-in store.

#### \*\*Photos are for illustrative purposes only\*\*

### Key property features

- ✓ Exclusive development
- Electronically gated private entrance
- ✓ High quality finishing's throughout
- Stylish design
- ✓ Feature stone frontage
- Contemporary kitchen/dining/sitting room
- 💙 Bright lounge
- У 4 Double Bedrooms
- ✓ Bathroom, 2 En-suites & WC
- ✓ Garage & enclosed garden.