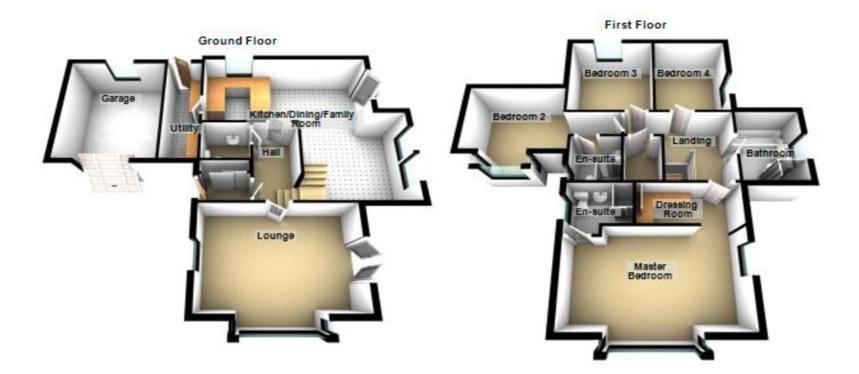

# Floorplans

### Property Room sizes

#### LOUNGE

19' 8" x 14' 11" (6m x 4.57m) KITCH EN/DINING ROOM 19' 8" x 10' 3" (6m x 3.14m) FAMILY ROOM 10' 9" x 9' 4" (3.29m x 2.86m) UTILITY ROOM 15' 11" x 4' 7" (4.86m x 1.42m) WC 5' 7" x 4' 7" (1.71m x 1.42m) BEDROOM

19' 8" x 10' 3" (6m x 3.14m)

ENSUITE 7' 11" x 5' 1" (2.43m x 1.57m) DRESSING ROOM 7' 6" x 5' 1" (2.29m x 1.57m) BEDROOM 2 14' 0" x 10' 9" (4.285m x 3.285m) BEDROOM 3 10' 3" x 9' 10" (3.14m x 3.0m) ENSUITE 2 7' 11" x 5' 7" (2.43m x 1.71m) BEDROOM 4 10' 9" x 9' 4" (3.29m x 2.86m)