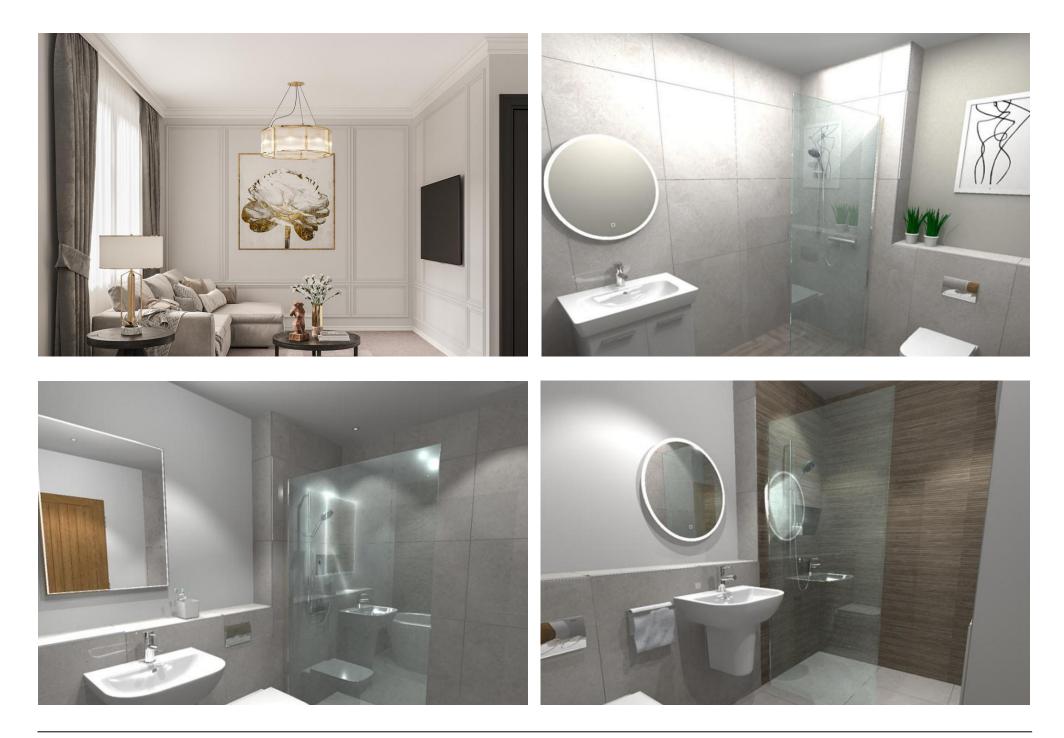

The properties will be finished to an exceptionally high standard throughout. The detached 4-bedroom villas will have stone frontage with feature stone in grey around the windows with complementary white window frames. The roofs will be reconstituted slate tile. Internally the accommodation comprises entrance vestibule: hall: WC: Kitchen/dining/family room: lounge: utility room: master bedroom with dressing room and en-suite: 3 further double bedrooms (one further en-suite) and family bathroom together with a large walk-in store.

\*Photos are for illustrative purposes only\*

Next Home - Plot 1, Greenbank, Hunter Street, Auchterarder, PH3 1PA