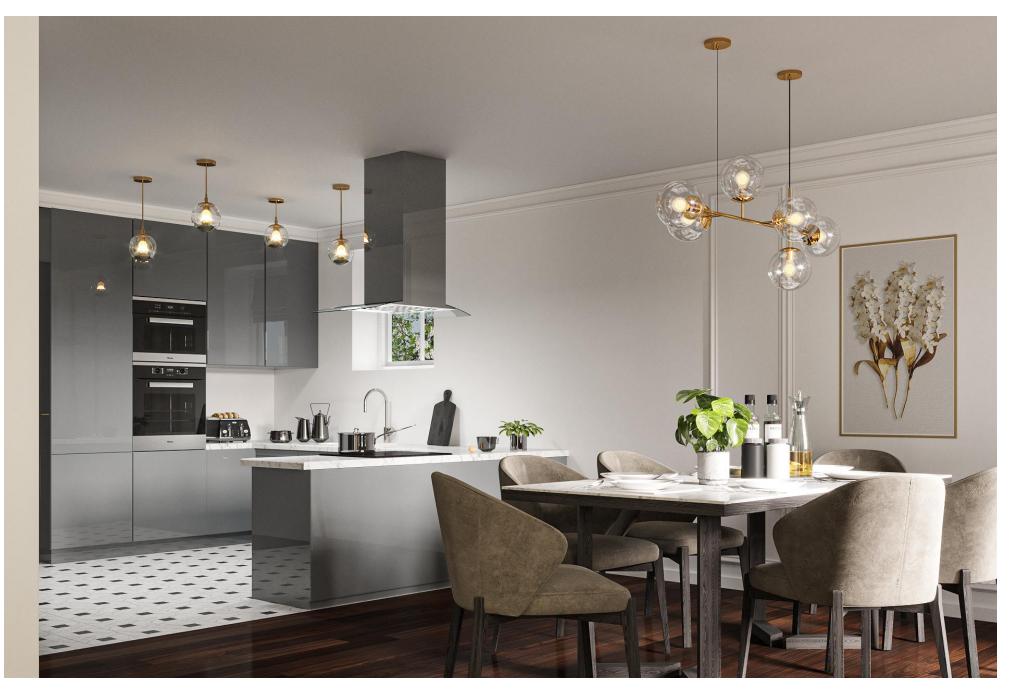

The properties will be finished to an exceptionally high standard throughout. The detached 4-bedroom villas will have stone frontage with feature stone in grey around the windows with complementary white window frames. The roofs will be reconstituted slate tile. Internally the accommodation comprises entrance vestibule: hall: WC: Kitchen/dining/family room: lounge: utility room: master bedroom with dressing room and en-suite: 3 further double bedrooms (one further en-suite) and family bathroom together with a large walk-in store.

#### \*\*Photos are for illustrative purposes only\*\*