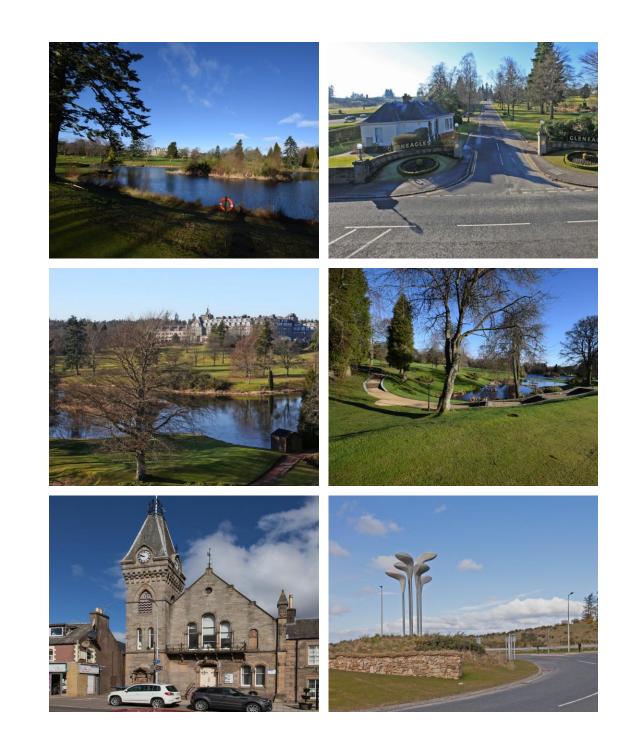

## Property Summary

We are delighted to bring to the market this exclusive development of just 4 new build properties within a prestigious electronically gated private courtyard in the town of Auchterarder.

The properties will be finished to an exceptionally high standard throughout. The detached 4 bedroom villas will have stone frontage with feature stone in grey around the windows with complementary white window frames. The roofs will be reconstituted slate tile. Internally the accommodation comprises entrance vestibule: hall: WC: Kitchen/dining/family room: lounge: utility room: master bedroom with dressing room and en-suite: 3 further double bedrooms (one further en-suite) and family bathroom together with a large walk in store.

Externally the driveway will be charcoal Monoblock leading to a single garage and the gardens will be enclosed. Early reservations can benefit from choosing kitchen and sanitary wear. Completion of the development is expected 2022.

#### \*\* The artwork is for Illustrative purposes only\*\*