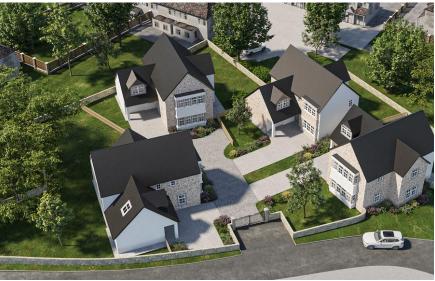

## Property Summary

We are delighted to bring to the market this exclusive development of just 4 new build properties within a prestigious electronically gated private courtyard in the town of Auchterarder.

The properties will be finished to an exceptionally high standard throughout. The detached 4 bedroom villas will have stone frontage with feature stone in grey around the windows with complementary white window frames. The roofs will be reconstituted slate tile. Internally the accommodation comprises entrance vestibule: hall: WC: Kitchen/dining/family room: lounge: utility room: master bedroom with dressing room and en-suite: 3 further double bedrooms (one further en-suite) and family bathroom together with a large walk in store.

Externally the driveway will be charcoal Monoblock leading to a single garage and the gardens will be enclosed. Early reservations can benefit from choosing kitchen and sanitary wear. Completion of the development is expected 2022.

#### \*\* The artwork is for Illustrative purposes only\*\*