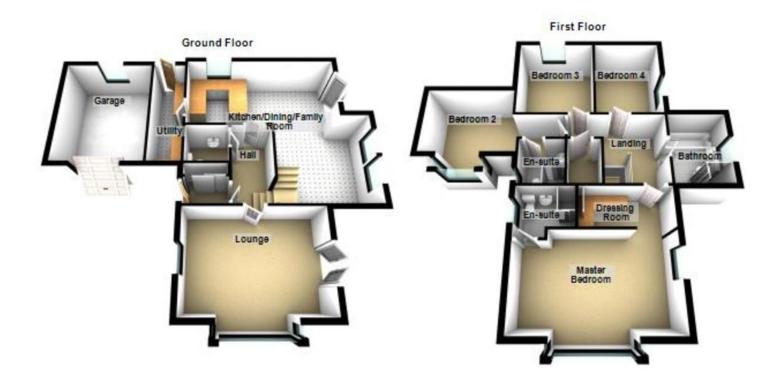

# Floorplans

### Property Room sizes

LOUNGE

19' 8" x 14' 11" (5.99m x 4.55m) KITCHEN/DINING ROOM 19' 8" x 10' 3" (5.99m x 3.12m) FAMILY ROOM 10' 9" x 9' 4" (3.28m x 2.84m) UTILITY ROOM 15' 11" x 4' 7" (4.85m x 1.4m) WC 5' 7" x 4' 7" (1.7m x 1.4m)

BEDROOM 19' 8" x 10' 3" (5.99m x 3.12m) ENSUITE 7' 11" x 5' 1" (2.41m x 1.55m) DRESSING ROOM 7' 6" x 5' 1" (2.29m x 1.55m) BEDROOM 2 14' 0" x 10' 9" (4.27m x 3.28m) ENSUITE 7' 11" x 5' 7" (2.41m x 1.7m) BEDROOM 3 10' 3" x 9' 10" (3.12m x 3m) BEDROOM 4 10' 9" x 9' 4" (3.28m x 2.84m)