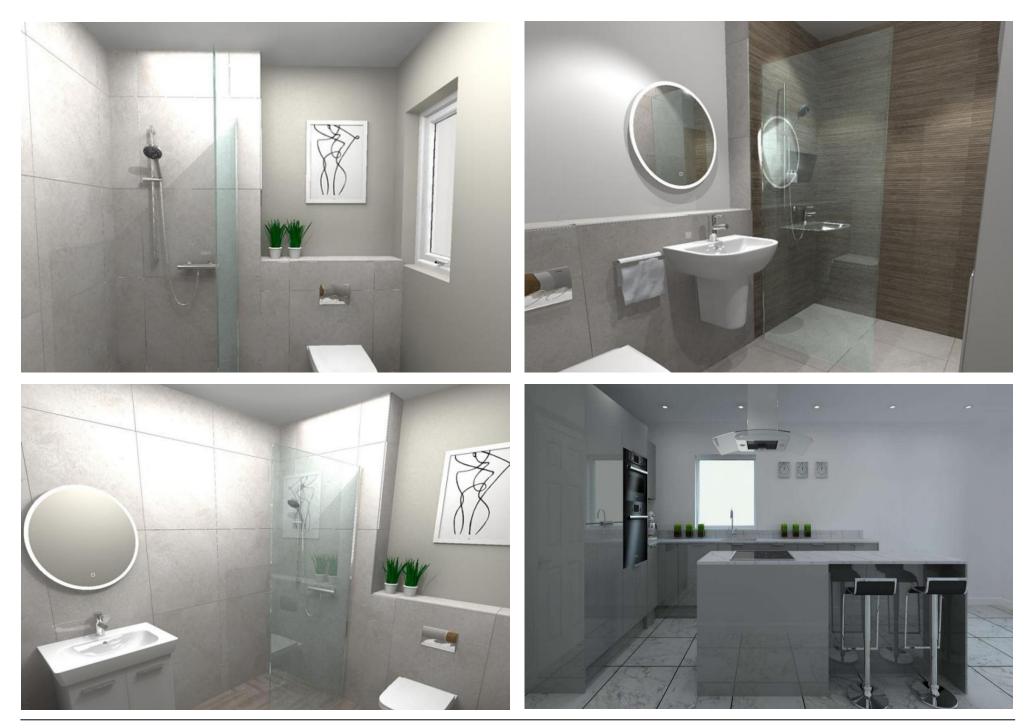

The properties will be finished to an exceptionally high standard throughout. The detached 4 bedroom villas will have stone frontage with feature stone in grey around the windows with complementary white window frames. The roofs will be reconstituted slate tile. Internally the accommodation comprises entrance vestibule: hall: WC: Kitchen/dining/family room: lounge: utility room: master bedroom with dressing room and en-suite: 3 further double bedrooms (one further en-suite) and family bathroom together with a large walk in store.

#### \*\* The artwork is for Illustrative purposes only\*\*