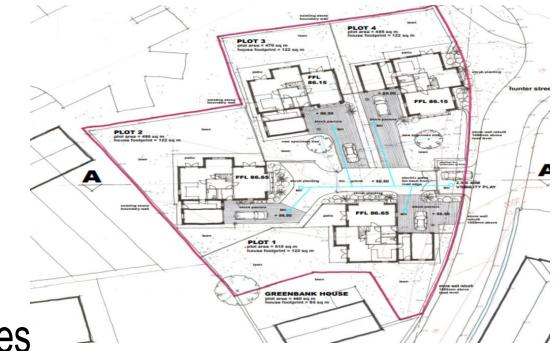

## Property Summary

We are delighted to bring to the market this exclusive development of just 4 new build properties within a prestigious electronically gated private courtyard in the town of Auchterarder.

Externally the driveway will be charcoal Monoblock leading to a single garage and the gardens will be enclosed. Early reservations can benefit from choosing kitchen and sanitary wear. Completion of the development is expected 2022.