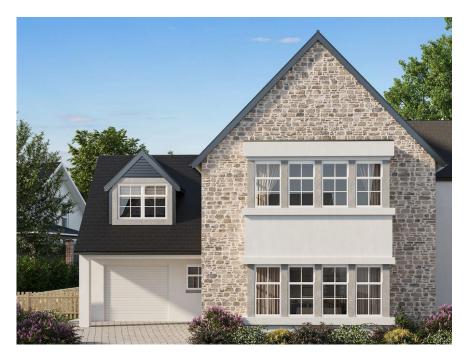

## Property Summary

We are delighted to bring to the market this exclusive development of just 4 new build properties within a prestigious electronically gated private courtyard in the town of Auchterarder.

The properties will be finished to an exceptionally high standard throughout. The detached 4 bedroom villas will have stone frontage with feature stone in grey around the windows with complementary white window frames. The roofs will be reconstituted slate tile. Internally the accommodation comprises entrance vestibule: hall: WC: Kitchen/dining/family room: lounge: utility room: master bedroom with dressing room and en-suite: 3 further double bedrooms (one further en-suite) and family bathroom together with a large walk in store.

Externally the driveway will be charcoal Monoblock leading to a single garage and the gardens will be enclosed. Early reservations can benefit from choosing kitchen and sanitary wear. Completion of the development is expected 2022.

#### \*\* The artwork is for Illustrative purposes only\*\*