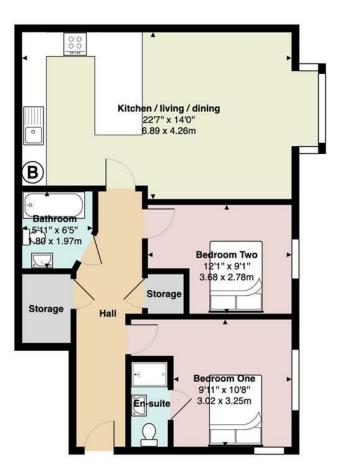

The Smithy, Lisvane Road, Lisvane, Cardiff

Total Area: 760 ft2 ... 70.6 m2

All measurements are approximate and for display purposes only

₩

Virtual Reality & 3D Scaled models of all of our properties for sale. You can even walk around them on our website

## Lisvane Road

2 Bedrooms - Cardiff - CF14 0SG - £775 PCM

Located on one of Cardiff's most prestigious roads is this purpose built ground floor maisonette. The property briefly comprises its own entrance hallway, two double bedrooms with the master bedroom benefiting an ensuite shower room and separate family bathroom. Open plan living, kitchen and dining area that further benefits a box bay window to the front elevation. Outside benefits an allocated parking space, storage cupboard and bin storage area. The property is available unfurnished. Please contact our office to arrange your viewing.

- 2 x bathrooms
- Allocated parking space
- Modern fitted throughout

760.00 sq ft