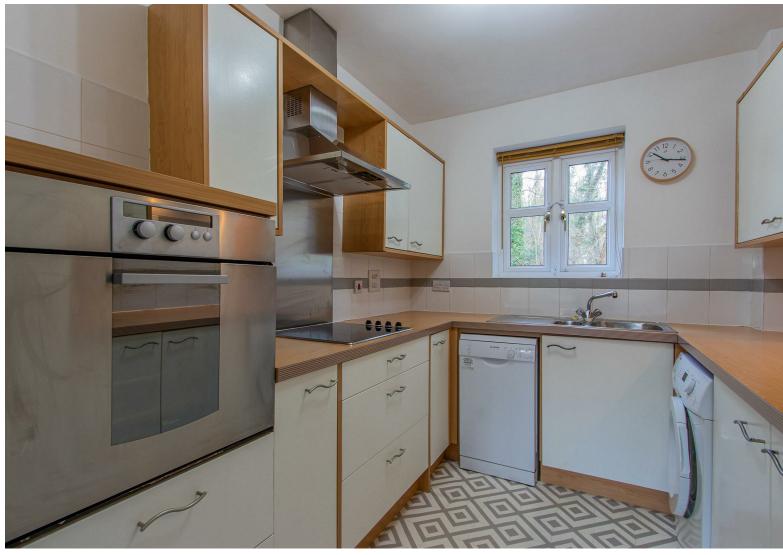

Lovely presented Purpose Built property on a Private Development. Entrance Hall, Lounge, Quality Fitted Kitchen With Integrated Appliances, Two Double Bedrooms, Bathroom W.C. & overhead Shower. Upvc Windows. Unfurnished property.