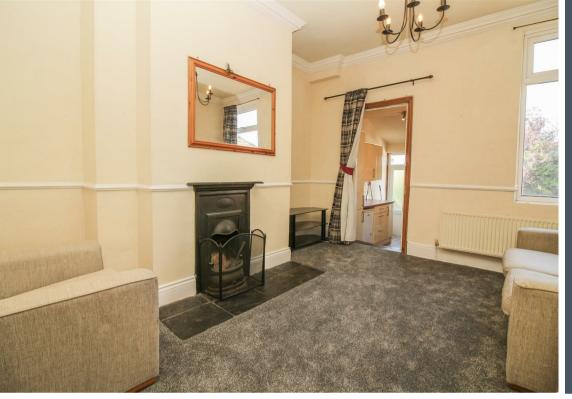

## FIRST FLOOR | TWO BEDROOMS | NO ONWARD CHAIN

A well presented two bedroom first floor flat located on East View, a popular area of Wideopen. The accommodation briefly comprises:- entrance lobby with stairs to landing, lounge, modern kitchen, two bedrooms and a bathroom WC. Externally the property boasts a rear yard.

Lounge 13'8" x 11'11" (4.18 x 3.64) Kitchen 7'5" x 10'2" (2.27 x 3.10) Bedroom One 13'10" x 9'4" (4.23 x 2.85) Bedroom Two 8'9" x 7'9" (2.69 x 2.38)

| Energy Efficiency Rating                    |                      |           |
|---------------------------------------------|----------------------|-----------|
|                                             | Current              | Potential |
| Very energy efficient - lower running costs |                      |           |
| (92 plus) A                                 |                      |           |
| (81-91) B                                   |                      | 75        |
| (69-80)                                     |                      | 13        |
| (55-68)                                     | <mark>&lt; 58</mark> |           |
| (39-54)                                     |                      |           |
| (21-38)                                     |                      |           |
| (1-20) G                                    |                      |           |
| Not energy efficient - higher running costs |                      |           |