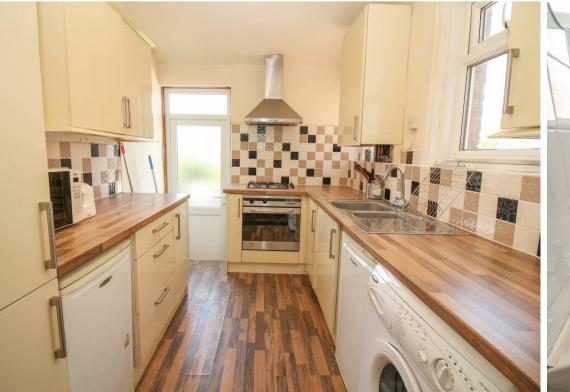

## FIRST FLOOR | TWO BEDROOMS | NO ONWARD CHAIN

A well presented two bedroom first floor flat located on East View, a popular area of Wideopen. The accommodation briefly comprises:- entrance lobby with stairs to landing, lounge, modern kitchen, two bedrooms and a bathroom WC. Externally the property boasts a rear yard.

Lounge 13'8" x 11'11" (4.18 x 3.64) Kitchen 7'5" x 10'2" (2.27 x 3.10) Bedroom One 13'10" x 9'4" (4.23 x 2.85) Bedroom Two 8'9" x 7'9" (2.69 x 2.38)

| Energy Efficiency Rating                    |                      |           |
|---------------------------------------------|----------------------|-----------|
|                                             | Current              | Potential |
| Very energy efficient - lower running costs |                      |           |
| (92 plus) A                                 |                      |           |
| (81-91) B                                   |                      | 75        |
| (69-80)                                     |                      | 13        |
| (55-68)                                     | <mark>&lt; 58</mark> |           |
| (39-54)                                     |                      |           |
| (21-38)                                     |                      |           |
| (1-20) G                                    |                      |           |
| Not energy efficient - higher running costs |                      |           |