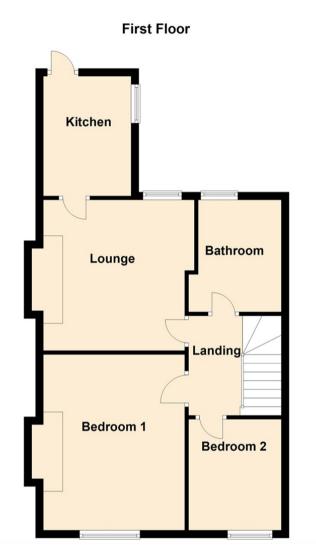

## FIRST FLOOR | TWO BEDROOMS | NO ONWARD CHAIN

A well presented two bedroom first floor flat located on East View, a popular area of Wideopen. The accommodation briefly comprises:- entrance lobby with stairs to landing, lounge, modern kitchen, two bedrooms and a bathroom WC. Externally the property boasts a rear yard.

Lounge 13'8" x 11'11" (4.18 x 3.64) Kitchen 7'5" x 10'2" (2.27 x 3.10) Bedroom One 13'10" x 9'4" (4.23 x 2.85) Bedroom Two 8'9" x 7'9" (2.69 x 2.38)

| Energy Efficiency Rating                    |                      |           |
|---------------------------------------------|----------------------|-----------|
|                                             | Current              | Potential |
| Very energy efficient - lower running costs |                      |           |
| (92 plus) A                                 |                      |           |
| (81-91) B                                   |                      | 75        |
| (69-80)                                     |                      | 13        |
| (55-68)                                     | <mark>&lt; 58</mark> |           |
| (39-54)                                     |                      |           |
| (21-38)                                     |                      |           |
| (1-20) G                                    |                      |           |
| Not energy efficient - higher running costs |                      |           |