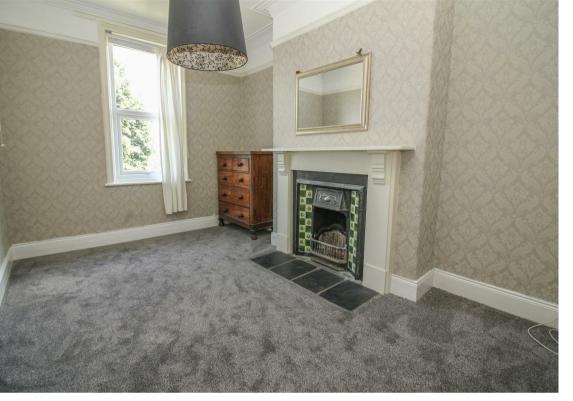

## FIRST FLOOR | TWO BEDROOMS | NO ONWARD CHAIN

A well presented two bedroom first floor flat located on East View, a popular area of Wideopen. The accommodation briefly comprises:- entrance lobby with stairs to landing, lounge, modern kitchen, two bedrooms and a bathroom WC. Externally the property boasts a rear yard.

Lounge 13'8" x 11'11" (4.18 x 3.64) Kitchen 7'5" x 10'2" (2.27 x 3.10) Bedroom One 13'10" x 9'4" (4.23 x 2.85) Bedroom Two 8'9" x 7'9" (2.69 x 2.38)

| Energy Efficiency Rating                    |                      |           |
|---------------------------------------------|----------------------|-----------|
|                                             | Current              | Potential |
| Very energy efficient - lower running costs |                      |           |
| (92 plus) A                                 |                      |           |
| (81-91) B                                   |                      | 75        |
| (69-80)                                     |                      | 13        |
| (55-68)                                     | <mark>&lt; 58</mark> |           |
| (39-54)                                     |                      |           |
| (21-38)                                     |                      |           |
| (1-20) G                                    |                      |           |
| Not energy efficient - higher running costs |                      |           |