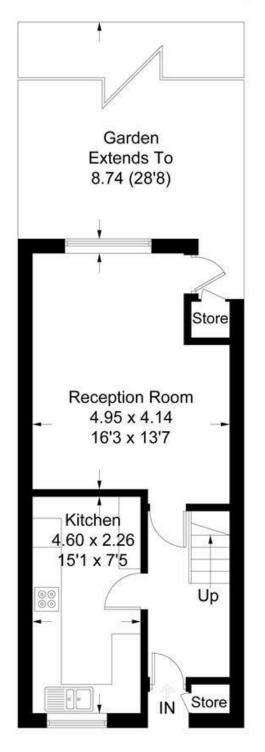

## North Road, W5

Approximate Gross Internal Area = 79.3 sq m / 854 sq ft (Including Store)

**Ground Floor** 

First Floor

Measured in accordance with RICS Code of Measuring Practice. To be used for identification and guidance purposes only.

Whilst every care is taken in the preparation of this plan, please check all dimensions, shapes and compass bearings before making any decisions reliant upon them.

www.london58.com © 2021 hello@london58.com