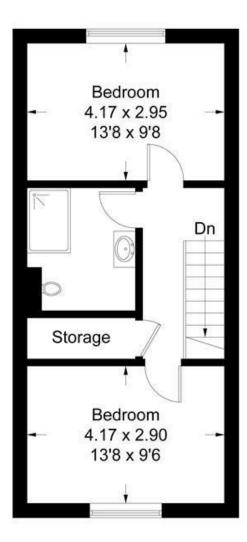

## North Road, W5

Approximate Gross Internal Area = 79.3 sq m / 854 sq ft (Including Store)

**Ground Floor** 

First Floor

Measured in accordance with RICS Code of Measuring Practice. To be used for identification and guidance purposes only.

Whilst every care is taken in the preparation of this plan, please check all dimensions, shapes and compass bearings before making any decisions reliant upon them.

www.london58.com © 2021 hello@london58.com