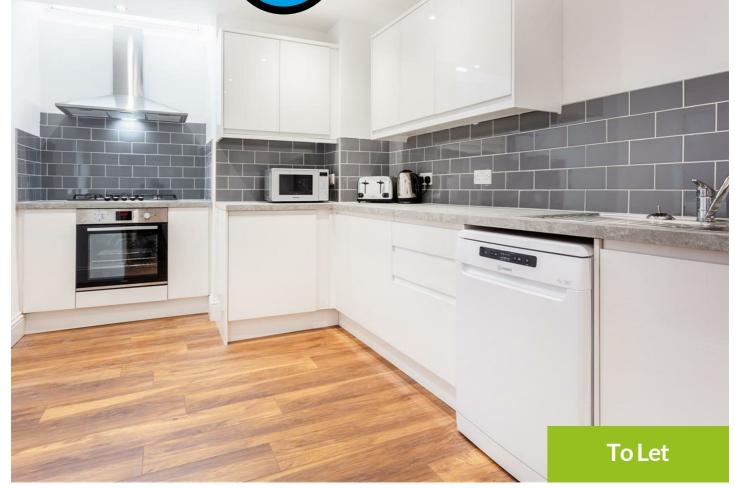

## £308

\*\* PROPERTY IMPROVEMENTS FOR 2021/22 \*\* Walton Robinson offer this lovely fully furnished terraced HOUSE SHARE available to rent on Meldon Terrace.

Each of the six bedrooms is a good sized double and includes a wardrobe, desk and chair with new MODERN carpets. The NEW MODERN kitchen is to undergo refurbishment and includes all the essential appliances including fridge/freezer, washing machine and vented tumble dryer. There is also a microwave for added convenience. The spacious lounge includes leather sofas and a wall-mounted LCD TV. There is a modern bathroom and also a separate shower room, both of which are fully tiled, an additional W.C. The property will also have new light fittings throughout and will be fully decorated for 2021/22.