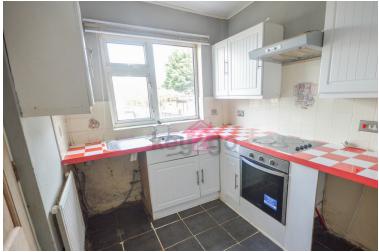

#### KITCHEN

#### 7' 2" x 7' 11" (2.19m x 2.43m)

Fitted with ample wall and base unit, tiled worktops and tiled splash backs. Stainless steel sink, oven, hob and extractor fan. Under counter space for washing machine and fridge. Ceiling light, radiator and window to the rear. Tiled flooring and door to outside.