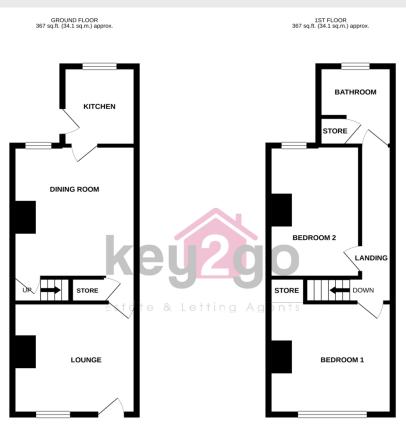

#### LOUNGE

11' 2" x 12' 0" (3.42m x 3.66m)

Enter into lounge with wallpapered walls, laminate flooring and feature fireplace. Ceiling light, radiator and window to the front. Door to dining room.

#### DINING ROOM

13' 1" x 12' 0" (4.00m x 3.66m)

A good sized second reception room with feature wallpapered chimney breast and carpet flooring. Ceiling light, radiator and window to the rear. Doors to kitchen and under stairs storage cupboard. Stair rise to first floor landing.

#### KITCHEN

#### 7' 2" x 7' 11" (2.19m x 2.43m)

Fitted with ample wall and base unit, tiled worktops and tiled splash backs. Stainless steel sink, oven, hob and extractor fan. Under counter space for washing machine and fridge. Ceiling light, radiator and window to the rear. Tiled flooring and door to outside.

#### STAIRS/LANDING

A carpet stair rise to first floor landing with two wall lights and radiator. Doors to two bedrooms and bathroom.

#### BEDROOM I

12' 0" x 11' 3" (3.66m x 3.43m) A generous sized double bedroom with painted walls, carpet flooring and over stairs storage. Ceiling light, radiator and window to the front.

#### **BEDROOM 2**

9' 0" x 13' 5" (2.75m x 4.10m) A good sized double bedroom with feature painted chimney breast and carpet flooring. Ceiling light, radiator and window to the rear with countryside views.

#### BATHROOM

7' 3" x 7' 10" (2.21m x 2.40m)

Comprising of bath with over head electric shower, pedestal sink and close coupled WC. Ceiling light, radiator and obscure glass window. Part tiled walls, laminate flooring and cupboard housing combi boiler.