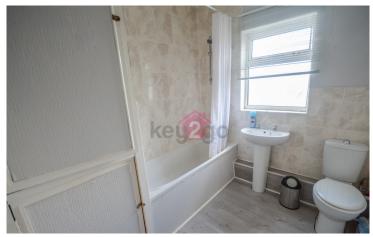

#### BATHROOM

7' 3" x 7' 10" (2.21m x 2.40m)

Comprising of bath with over head electric shower, pedestal sink and close coupled WC. Ceiling light, radiator and obscure glass window. Part tiled walls, laminate flooring and cupboard housing combi boiler.