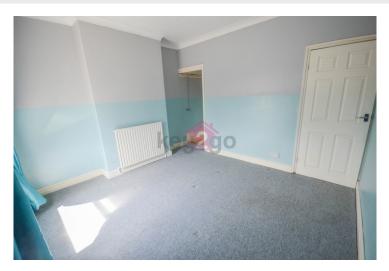

#### BEDROOM I

12' 0" x 11' 3" (3.66m x 3.43m) A generous sized double bedroom with painted walls, carpet flooring and over stairs storage. Ceiling light, radiator and window to the front.

#### **BEDROOM 2**

9' 0" x 13' 5" (2.75m x 4.10m) A good sized double bedroom with feature painted chimney breast and carpet flooring. Ceiling light, radiator and window to the rear with countryside views.