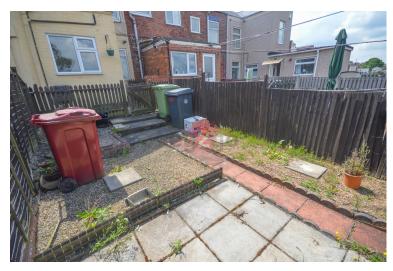

#### OUTSIDE

To the front of the property is a lawn and path with shared access. To the rear of the property is a shared pathway, enclosed garden with pebbled area, shed and access to garage for off road parking.