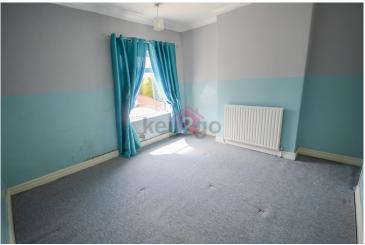

#### BEDROOM I

12' 0" x 11' 3" (3.66m x 3.43m) A generous sized double bedroom with painted walls, carpet flooring and over stairs storage. Ceiling light, radiator and window to the front.

#### **BEDROOM 2**

9' 0" x 13' 5" (2.75m x 4.10m) A good sized double bedroom with feature painted chimney breast and carpet flooring. Ceiling light, radiator and window to the rear with countryside views.