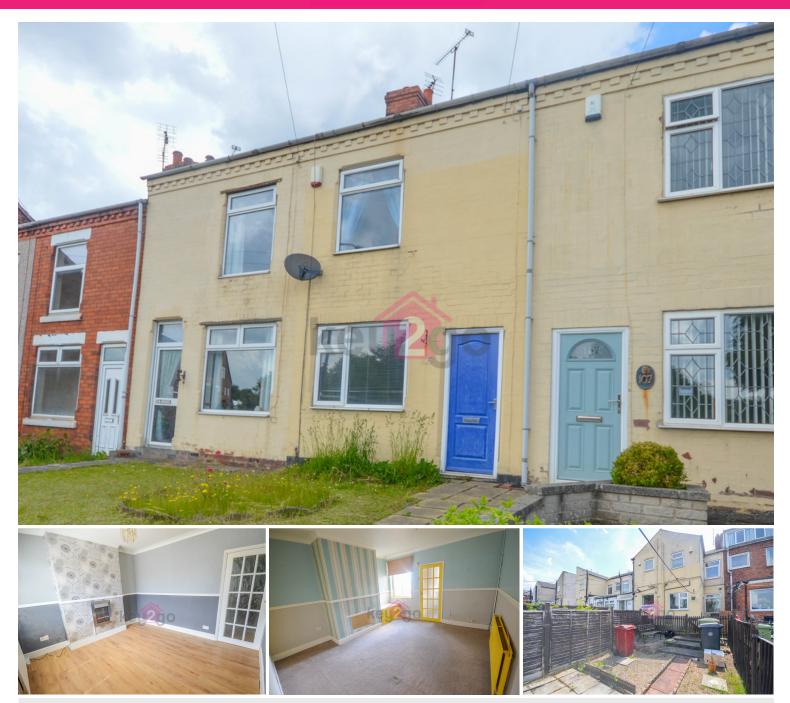

# Creswell Road, Clowne, Chesterfield, S43

CHAIN FREE!! Don't miss your opportunity to purchase this deceptively spacious two double bedroom mid terrace property situated in a popular residential area. Having low maintenance garden and garage for off road parking. Close to great local amenities and good road links to the MI Motorway and A57. Ideal for first time buyers or investor!

# **Property Description**

CHAIN FREE!! Don't miss your opportunity to purchase this deceptively spacious two double bedroom mid terrace property situated in a popular residential area. Having low maintenance garden and garage for off road parking. Close to great local amenities and good road links to the MI Motorway and A57. Ideal for first time buyers or investor!

#### OUTSIDE

To the front of the property is a lawn and path with shared access. To the rear of the property is a shared pathway, enclosed garden with pebbled area, shed and access to garage for off road parking.