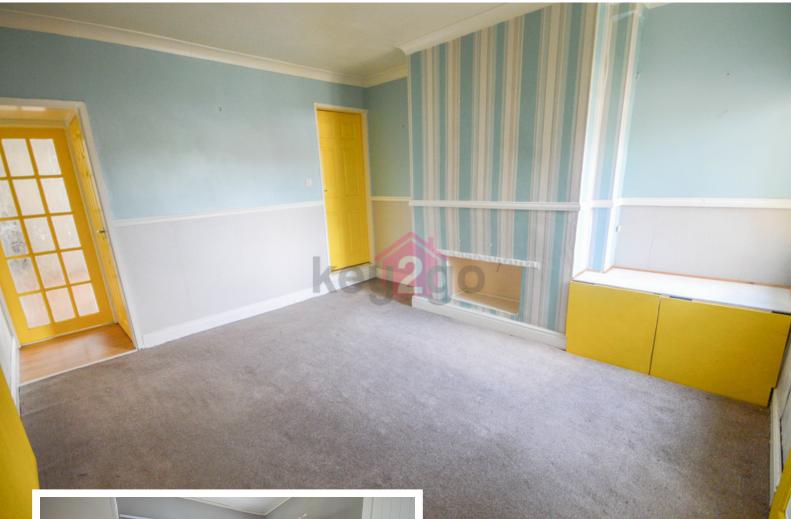

#### DINING ROOM

13' 1" x 12' 0" (4.00m x 3.66m)

A good sized second reception room with feature wallpapered chimney breast and carpet flooring. Ceiling light, radiator and window to the rear. Doors to kitchen and under stairs storage cupboard. Stair rise to first floor landing.