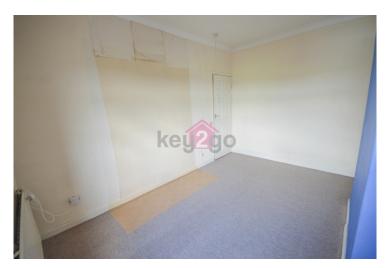

#### BEDROOM I

12' 0" x 11' 3" (3.66m x 3.43m) A generous sized double bedroom with painted walls, carpet flooring and over stairs storage. Ceiling light, radiator and window to the front.

#### **BEDROOM 2**

9' 0" x 13' 5" (2.75m x 4.10m) A good sized double bedroom with feature painted chimney breast and carpet flooring. Ceiling light, radiator and window to the rear with countryside views.