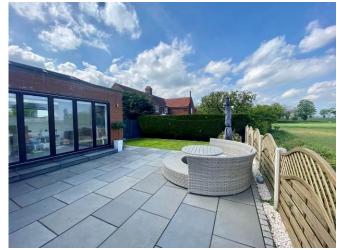

Secure and private this generous garden comprises an attractive stone patio with comfortable space for jacuzzi and dining. A step down onto a level parcel of lawn with neat hedge to the perimeter. Outside water tap and outside lighting.

- Three bedroom detached family home
- Stunning countryside views to side
- Landscaped garden, generous patio with hot tub area
- Modern kitchen and bathroom
- Beautifully presented throughout
- A generous driveway as well as single garage
- Viewing advised

#### REAR GARDEN