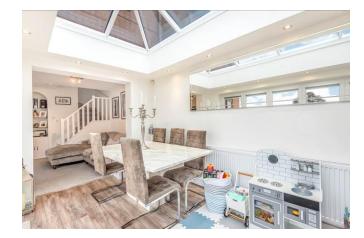

#### **ORANGERY**

15'5"x7'6"(4.7mx 2.3m)

With large five leaf UPVC bi-folding doors leading out onto raised patio area, further double glazed window to rear, large ceiling lantern, radiator, wood effect laminate floor covering, LED ceiling spotlights.