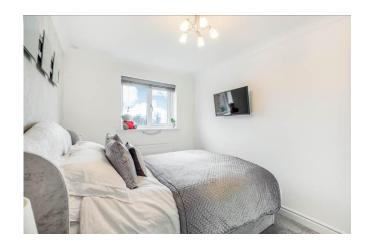

#### **BEDROOM ONE**

11'5"x 8'10" (3.5m x 2.7m) plus wardrobe depth With double glazed UPVC window to rear elevation revealing far reaching countryside views, radiator beneath, built in double wardrobe with glazed sliding doors, T.V. aerial, decorative ceiling cornice.

#### **BEDROOM TWO**

8'2"x7'10"(2.5m x 2.4m) With double glazed UPVC window to rear, radiator

beneath, decorative ceiling cornice.

#### **BEDROOM THREE**

9'2"x 8'2"(2.8m x 2.5m) With double glazed UPVC window to front elevation, radiator beneath, decorative ceiling cornice, loft access hatch.