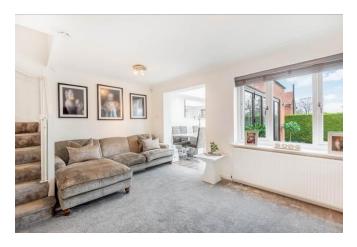

#### LOUNGE

16'4" x 11'5" (5m x 3.5m)

A lovely light room with large double glazed UPVC window to rear, radiator beneath, modern polished limestone fireplace with "living flame" coal effect gas fire, returned staircase to first floor, recess with glass shelves and storage beneath, T.V. aerial, decorative ceiling cornice.

Large opening that flows through into:-