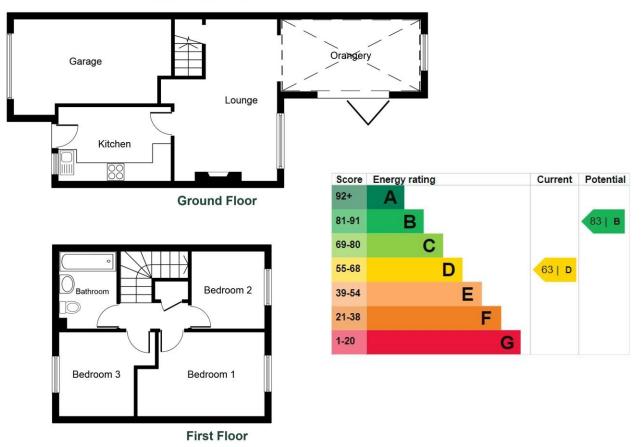

Total floor area 83.3 sq.m. (897 sq.ft.) Approx Including Garage

68 Kirkfield Lane, Thorner, Leeds, LS14 3EP

NOT TO SCALE For layout guidance only

#### **GROUND FLOOR**

# FIRST FLOOR