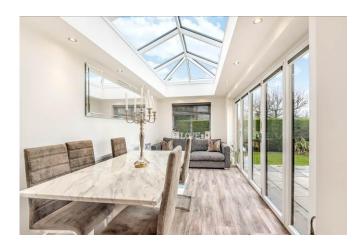

#### **ORANGERY**

15'5"x7'6"(4.7mx 2.3m)

With large five leaf UPVC bi-folding doors leading out onto raised patio area, further double glazed window to rear, large ceiling lantern, radiator, wood effect laminate floor covering, LED ceiling spotlights.