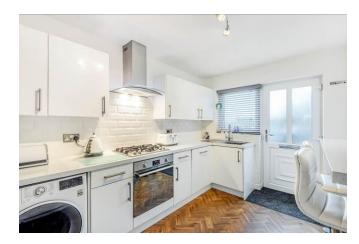

# BREAKFAST KITCHEN

12'9"x7'10"(3.9m x 2.4m)

A modern fitted kitchen comprising a range of white gloss wall and base units, laminate work tops with tiled splashback, inset stainless steel sink unit with mixer tap. Integrated appliances include cooker with four ring gas hob, extractor hood above, integrated dishwasher, space and plumbing for automatic washing machine along with

fridge freezer, attractive parquet wood effect laminate floor covering, breakfast bar, radiator, double glazed UPVC window to front elevation revealing adjacent countryside views.