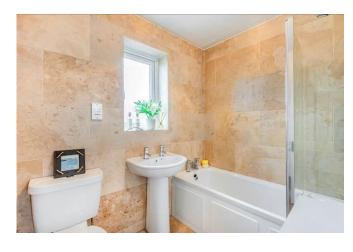

#### **HOUSE BATHROOM**

An attractive white suite comprising low flush w.c., pedestal wash basin, panelled bath with shower above and shower screen, part tiled Travertine wall and floor tiles, chrome ladder effect heated towel rail, double glazed UPVC window to front, double shaver socket, wall mounted medicine cabinet with mirrored doors.