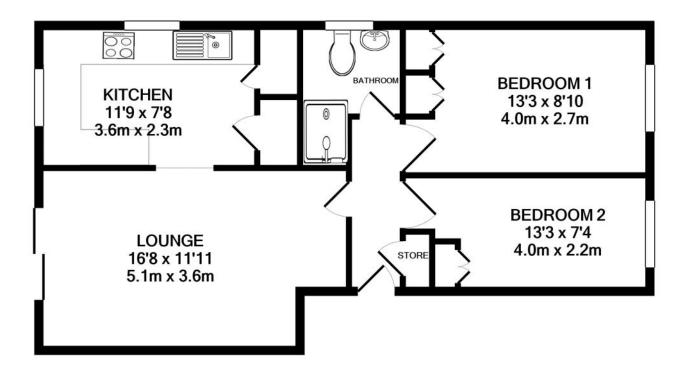

#### TOTAL APPROX. FLOOR AREA 512 SQ.FT. (47.5 SQ.M.)

Whilst every attempt has been made to ensure the accuracy of the floor plan contained here, measurements of doors, windows, rooms and any other items are approximate and no responsibility is taken for any error, omission, or mis-statement. This plan is for illustrative purposes only and should be used as such by any prospective purchaser. The services, systems and appliances shown have not been tested and no guarantee as to their operability or efficiency can be given Made with Metropix ©2021