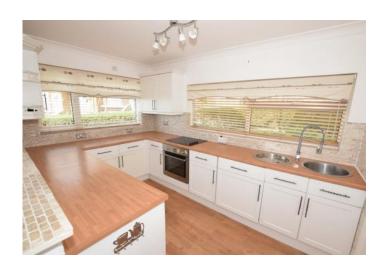

### 18 CLIFF COURT

Set in the heart of the Victorian seaside town of Hunstanton is this two bedroom ground floor apartment with stunning sea views. The accommodation briefly comprises of two double bedrooms, modern shower room and an open-plan kitchen/living room with sliding doors to the balcony. Outside there is a communal garden to the front and off-street parking to the rear. The lease has been extended to over 900 years and the service charge is approximately £75 per month.

### **KEY FEATURES**

- Ground Floor Apartment
- Over 900 Year Lease
- Two Double Bedrooms
- Close to Town Centre
- Sea View and Balcony
- Off-Street Parking
- Gas Central Heating
- No Onward Chain