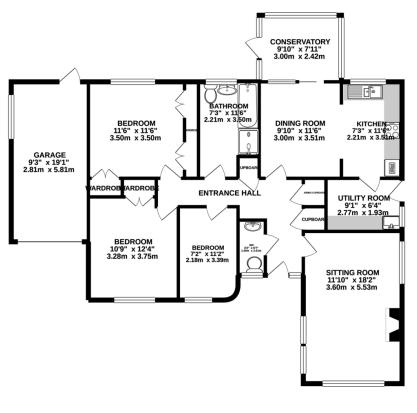

## BEAUTIFULLY PROPORTIONED HOME IN CHOICE LOCATION

Abbey Road is a highly favoured location, just south of the Town and a few minutes walk to the shops and transport facilities. The property is entered via a wide entrance hall with a useful cloakroom immediately on the left. Also in the hallway are two storage cupboards and the airing cupboard. The main sitting room enjoys three aspects, including a large window overlooking the front garden. It also has a central fireplace. The dining room is of open plan design and leads to the fully fitted kitchen with a good range of wood faced base and wall units incorporating a gas hob, built in double oven and sink unit. Off the dining room is a conservatory and off the kitchen is the Utility Room with further cupboards and plumbing for washing machine. The family bathroom has a full suite of bath, separate shower, wash basin and w.c.. The three bedrooms are also off the hallway and are arranged as two double, both with built in wardrobes and the third is a single or a home office with a feature curved wall.

Arnolds Keys

3

GROUND FLOOR 1318 sq.ft. (122.4 sq.m.) approx.

The graph shows this property's current and potential energy efficiency. Properties are given a rating from A (most efficient) to G (least efficient).

TOTAL FLOOR AREA: 1318 sq.ft. (1224 sq.m.) approx. While wery at empty has been kade is entor the accuracy of the foregrator accelerate by the mean enter ordison, windows, noome and any other items are approximate and to responsibility is taken for any or omession or main-stetement. This plan is not initiatative proposed by and that date based is such by any prospective parchase. The entorics, systems and applications shown have rate to the teste taket and no guarant and the site taket the stetement of the site taket the proposed by the taket taket the site of the site taket taket taket the site of the site taket take