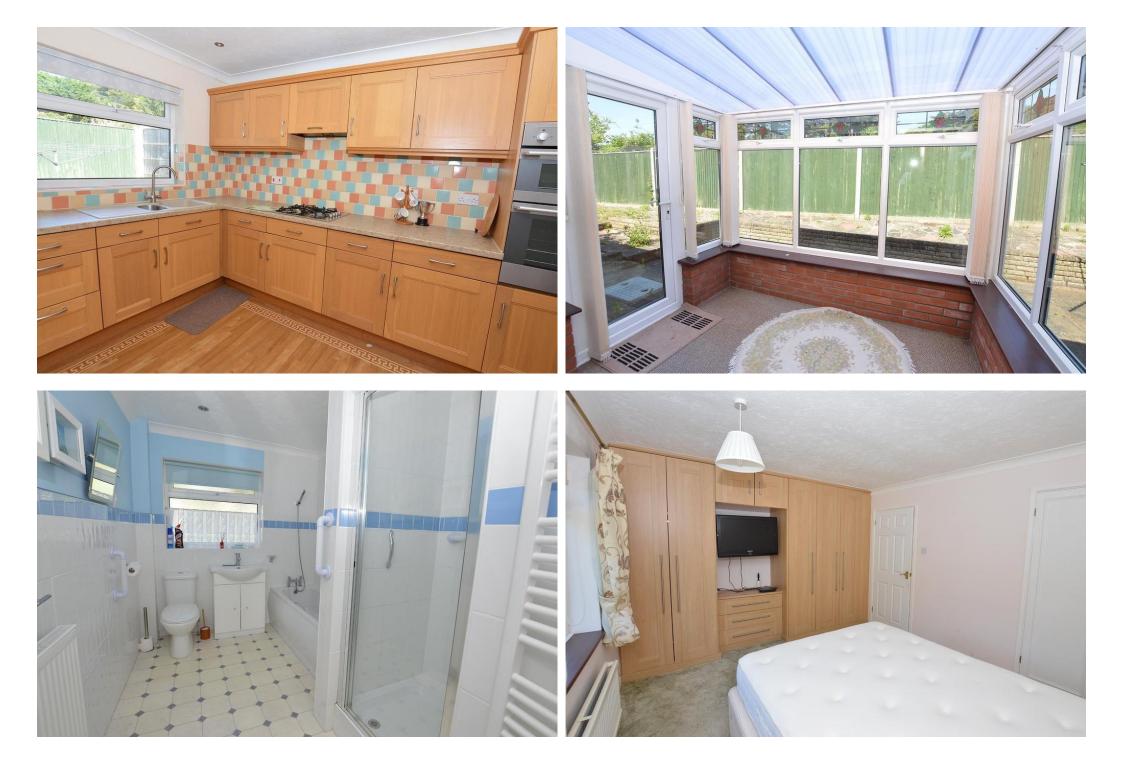

## BEAUTIFULLY PROPORTIONED HOME IN CHOICE LOCATION

Abbey Road is a highly favoured location, just south of the Town and a few minutes walk to the shops and transport facilities. The property is entered via a wide entrance hall with a useful cloakroom immediately on the left. Also in the hallway are two storage cupboards and the airing cupboard. The main sitting room enjoys three aspects, including a large window overlooking the front garden. It also has a central fireplace. The dining room is of open plan design and leads to the fully fitted kitchen with a good range of wood faced base and wall units incorporating a gas hob, built in double oven and sink unit. Off the dining room is a conservatory and off the kitchen is the Utility Room with further cupboards and plumbing for washing machine. The family bathroom has a full suite of bath, separate shower, wash basin and w.c.. The three bedrooms are also off the hallway and are arranged as two double, both with built in wardrobes and the third is a single or a home office with a feature curved wall.