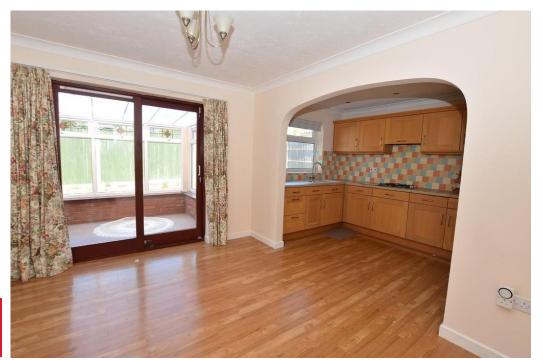

## BEAUTIFULLY PROPORTIONED HOME IN CHOICE LOCATION

Abbey Road is a highly favoured location, just south of the Town and a few minutes walk to the shops and transport facilities. The property is entered via a wide entrance hall with a useful cloakroom immediately on the left. Also in the hallway are two storage cupboards and the airing cupboard. The main sitting room enjoys three aspects, including a large window overlooking the front garden. It also has a central fireplace. The dining room is of open plan design and leads to the fully fitted kitchen with a good range of wood faced base and wall units incorporating a gas hob, built in double oven and sink unit. Off the dining room is a conservatory and off the kitchen is the Utility Room with further cupboards and plumbing for washing machine. The family bathroom has a full suite of bath, separate shower, wash basin and w.c.. The three bedrooms are also off the hallway and are arranged as two double, both with built in wardrobes and the third is a single or a home office with a feature curved wall.