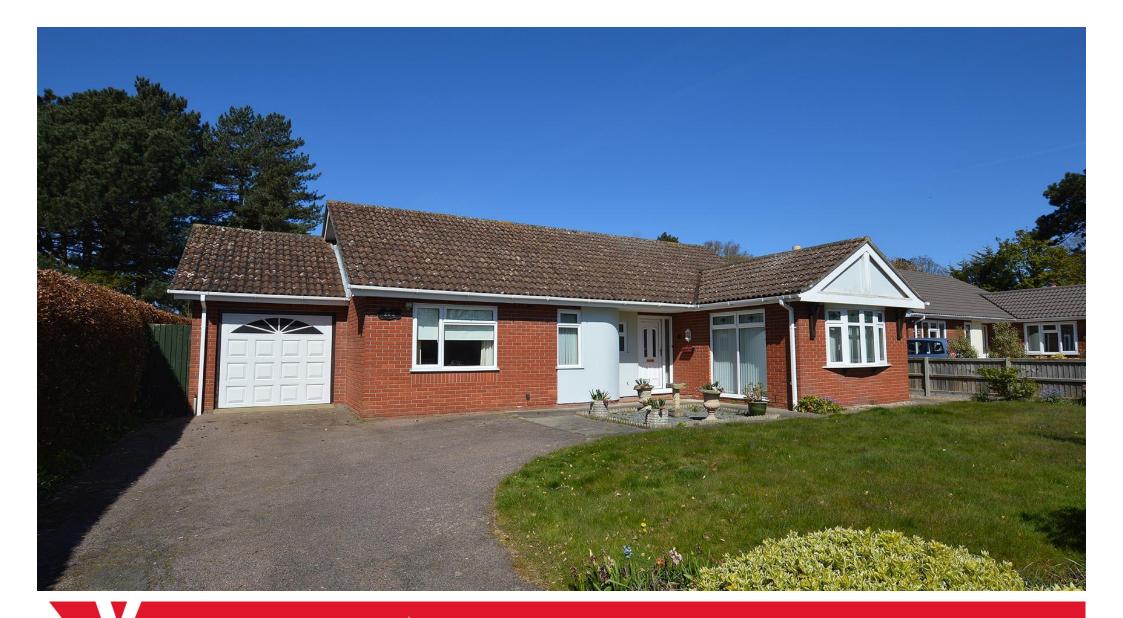

20a, Abbey Road . Sheringham .NR26 8NN 3 = 2 = 1 = 3 Guide £450,000

01263 822373 arnoldskeys.com

## BEAUTIFULLY PROPORTIONED HOME IN CHOICE LOCATION

Abbey Road is a highly favoured location, just south of the Town and a few minutes walk to the shops and transport facilities. The property is entered via a wide entrance hall with a useful cloakroom immediately on the left. Also in the hallway are two storage cupboards and the airing cupboard. The main sitting room enjoys three aspects, including a large window overlooking the front garden. It also has a central fireplace. The dining room is of open plan design and leads to the fully fitted kitchen with a good range of wood faced base and wall units incorporating a gas hob, built in double oven and sink unit. Off the dining room is a conservatory and off the kitchen is the Utility Room with further cupboards and plumbing for washing machine. The family bathroom has a full suite of bath, separate shower, wash basin and w.c.. The three bedrooms are also off the hallway and are arranged as two double, both with built in wardrobes and the third is a single or a home office with a feature curved wall.

To the side of the property is a brick built GARAGE. The property is approached over a brickweave driveway providing additional off-road parking. To the side of the drive is a lawned area with flower beds. A side access leads to the enclosed rear garden which is arranged in a courtyard style for ease of maintenance.