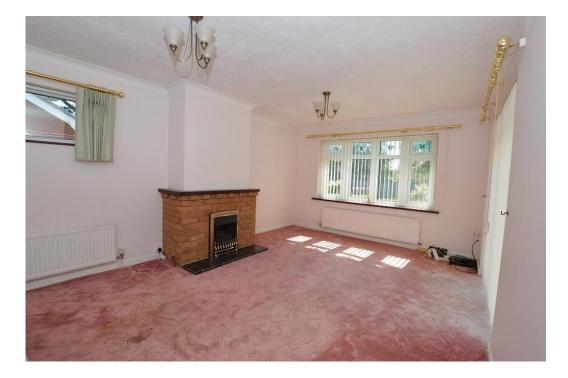

## BEAUTIFULLY PROPORTIONED HOME IN CHOICE LOCATION

Abbey Road is a highly favoured location, just south of the Town and a few minutes walk to the shops and transport facilities. The property is entered via a wide entrance hall with a useful cloakroom immediately on the left. Also in the hallway are two storage cupboards and the airing cupboard. The main sitting room enjoys three aspects, including a large window overlooking the front garden. It also has a central fireplace. The dining room is of open plan design and leads to the fully fitted kitchen with a good range of wood faced base and wall units incorporating a gas hob, built in double oven and sink unit. Off the dining room is a conservatory and off the kitchen is the Utility Room with further cupboards and plumbing for washing machine. The family bathroom has a full suite of bath, separate shower, wash basin and w.c.. The three bedrooms are also off the hallway and are arranged as two double, both with built in wardrobes and the third is a single or a home office with a feature curved wall.