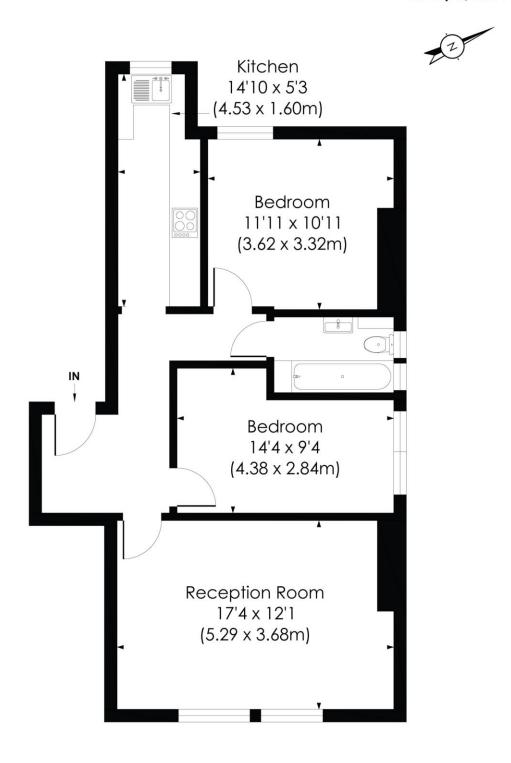

# Photos

668 Sq. ft/62.04 Sq. m

SECOND FLOOR

© Pixangle Property Marketing Ltd. info@pixangle.com Tel: 0208 870 2118

This floor plan has been prepared for the purpose of illustration only in accordance with the latest RICS code of measuring practice and is not to scale. All measurements and areas are approximate and whilst every effort has been made to ensure the accuracy of the plan contained here, no responsibility is taken for any error, omission or misstatement.