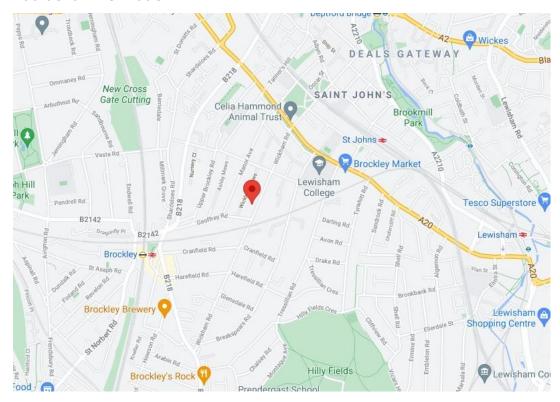

Wickham Road is a broad, tree-lined street in the heart of the Brockley Conservation area. The area itself is a vibrant, cosmopolitan one, popular among young professionals and families.

Transport links into town couldn't be easier. Brockley station is a short walk away from where there are fast and frequent services into London Bridge in around 10 mins.

In addition, you can pick up the London Overground towards Shoreditch and Highbury and Islington meaning that Canary Wharf is a mere 30-minute commute changing at Canada Water. You also have Crofton Park station for Thameslink service into Blackfriars and St Pancras.