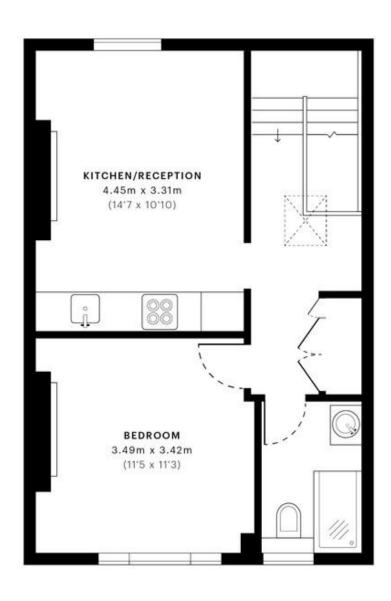

## Rucklidge Avenue, NW10

CAPTURE DATE 15/03/2021 LASER SCAN POINTS 1,498,651

**GROSS INTERNAL AREA** 

43.63 sqm / 469.63 sqft

- First Floor - Second Floor

GROSS INTERNAL AREA (GIA)
The footprint of the property
43.63 sqm / 469.63 sqft

NET INTERNAL AREA (NIA)
Excludes wells and external features
Includes washrooms, restricted head height
39.59 sqm / 426.14 sqft

EXTERNAL STRUCTURAL FEATURES Balconies, terraces, verandes etc.

0.00 sqm / 0.00 sqft

RESTRICTED HEAD HEIGHT Limited use area under 1.5 m.

0.00 sqm / 0.00 sqft

Spec Verified floor plans are produced in accordance with

IPMS 38 RESIDENTIAL 41.49 sqm / 446.59 sqft

MONEY LAUNDERING REGULATIONS 2003: Intending purchasers will be asked to produce identification documentation at a later stage and we would ask for your co-operation in order that there will be no delay in agreeing the sale.