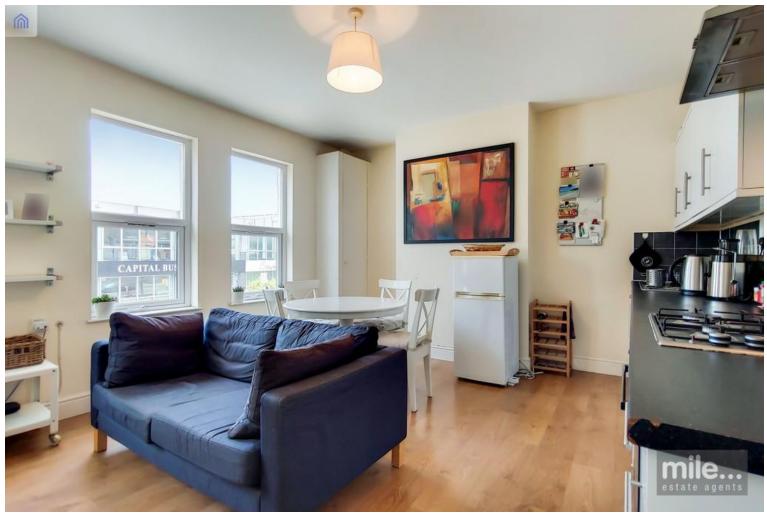

## mile... estate agents

Scrubs Lane, London NW10 £400,000 Leasehold

mile... are delighted to bring to the market this three bedroom split level apartment in NW10. This great apartment of 791 sq ft has been well maintained by the current owner. Spanning over two floors, the first floor takes shape of a bright 17ft fully fitted open plan kitchen living area, two double bedrooms and a three piece bathroom. The attic cleverly accommodates a further bedroom which can also be extended further (STPP). The property also benefits from a long lease, sold with a long lease, high ceilings and an abundance of natural light and storage space. Scrubs Lane is within easy reach of Kensal Green and Willesden Junction (Bakerloo line and Overground) and Kensal Rise (Overland) stations as well as the numerous coffee shops, restaurants, gastro pubs and shopping amenities of Park Parade, Kensal Rise/Green, Ladbroke Grove and Notting Hill.

- Victorian conversion
- Split level apartment
- Three double bedrooms
- Chain free
- Long lease

- Open-plan kitchen / living-room
- Bright and airy
- Good condition
- Potential to increase attic room (STPP)
- Close to shops and transport