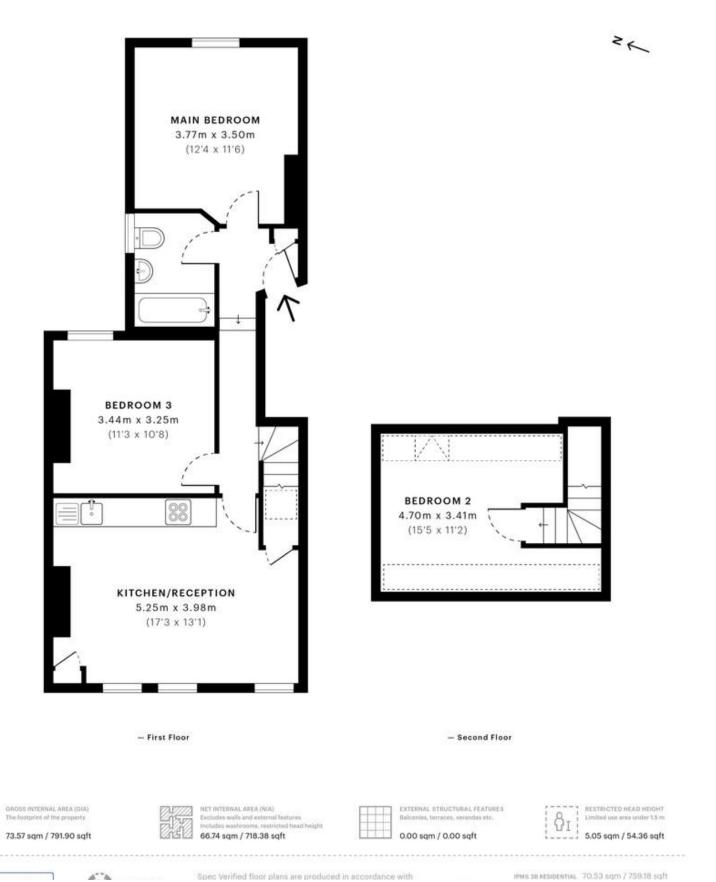

## mile... estate agents

Scrubs Lane, London NW10 £400,000 Leasehold

mile... are delighted to bring to the market this three bedroom split level apartment in NW10. This great apartment of 791 sq ft has been well maintained by the current owner. Spanning over two floors, the first floor takes shape of a bright 17ft fully fitted open plan kitchen living area, two double bedrooms and a three piece bathroom. The attic cleverly accommodates a further bedroom which can also be extended further (STPP). The property also benefits from a long lease, sold with a long lease, high ceilings and an abundance of natural light and storage space. Scrubs Lane is within easy reach of Kensal Green and Willesden Junction (Bakerloo line and Overground) and Kensal Rise (Overland) stations as well as the numerous coffee shops, restaurants, gastro pubs and shopping amenities of Park Parade, Kensal Rise/Green, Ladbroke Grove and Notting Hill.

- Victorian conversion
- Split level apartment
- Three double bedrooms
- Chain free
- Long lease

- Open-plan kitchen / living-room
- Bright and airy
- Good condition
- Potential to increase attic room (STPP)
- Close to shops and transport