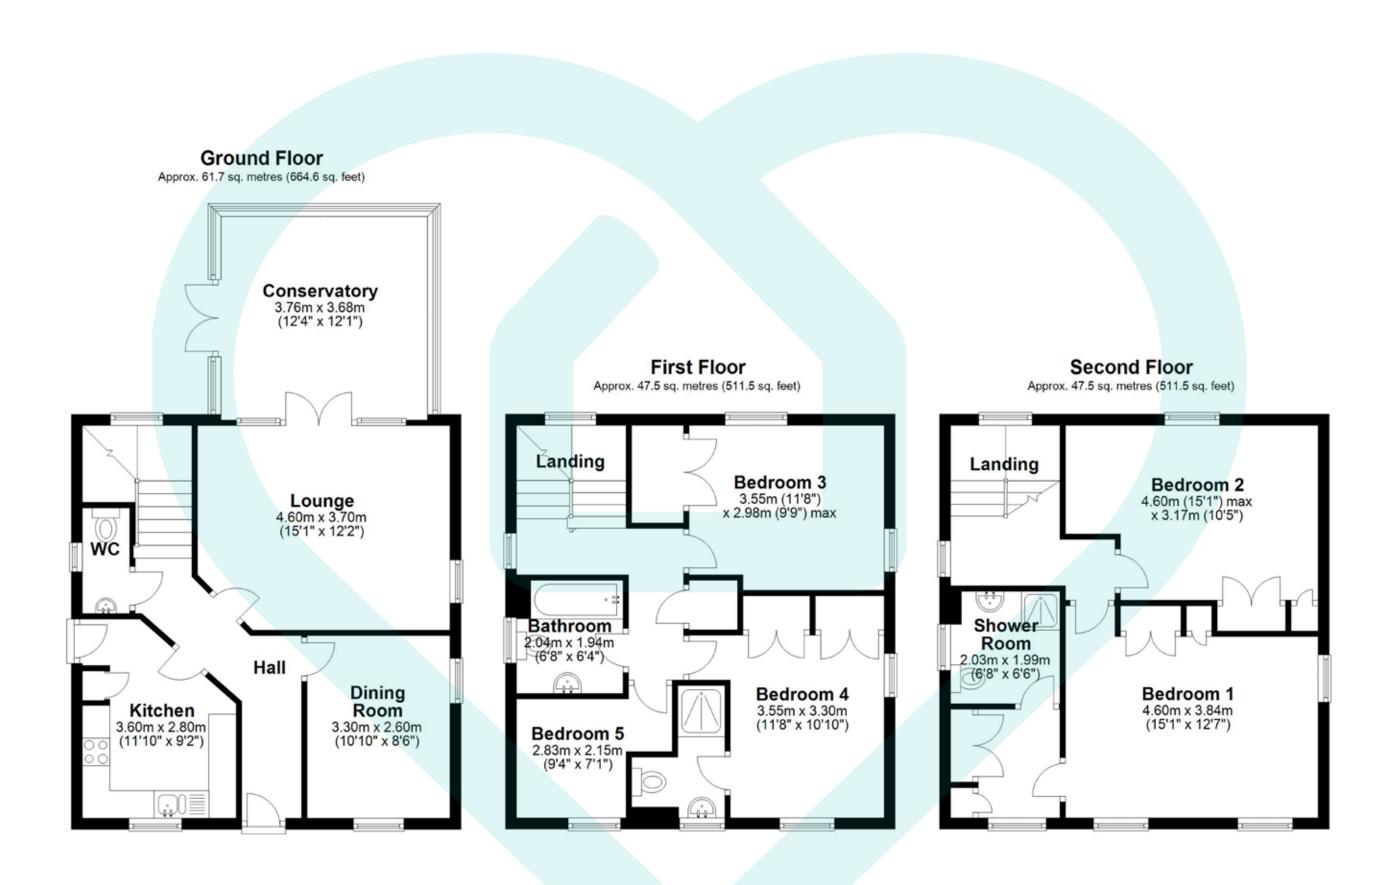

Total area: approx. 156.8 sq. metres (1687.5 sq. feet)

This floor plan is for illustrative purposes only. All measurements and layouts are approximations and do not necessarily capture the precise specifications of the property. No responsibility is taken for any error, omission, or misstatement. We always recommend viewing in person to confirm the exact floor plan of a property.