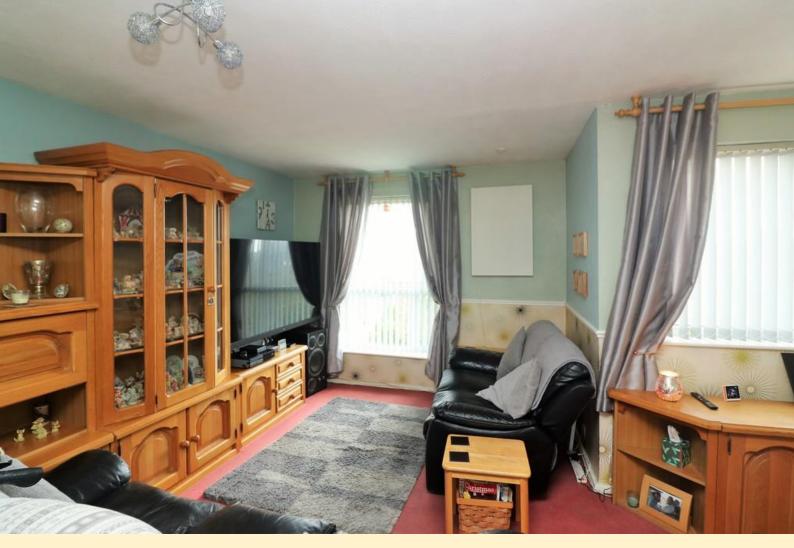

**ENTRANCE HALL** UPVC glazed door into the entrance hall with stairs rising to the second floor, large under stair storage cupboard, electric heater and tiled flooring.

**LOUNGE** 15' 3" x 9' 10" (4.67m x 3.02m) Having a double glazed window with fitted blind, electric radiator and carpet flooring continuing through to the dining area.