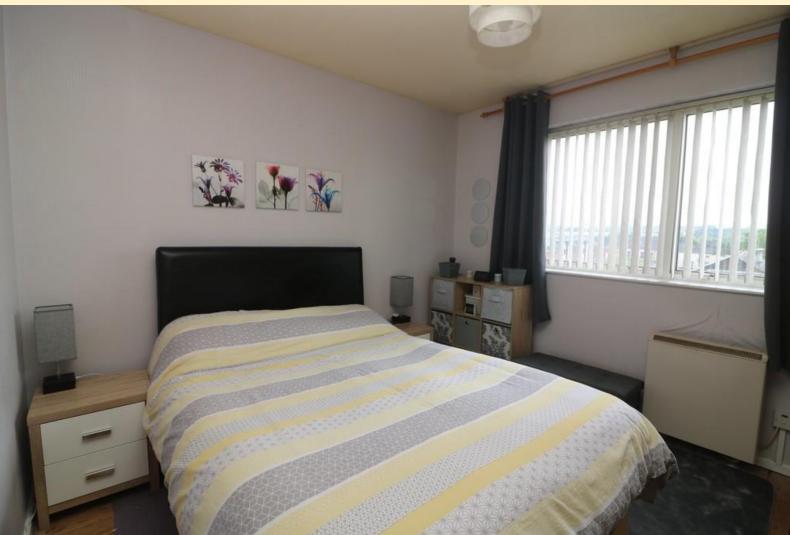

**LANDING** Taking the stairs from the entrance hall to the second floor landing with large storage cupboard.

**BEDROOM ONE** 13' 5" x 9' 10" (4.11m x 3.01m) Having a double glazed window with fitted blind, electric heater and sanded floor boards.

**BEDROOM TWO** 10' 5"  $\times$  10' 7" (3.18m  $\times$  3.25m) Having a double glazed window with fitted blind, electric heater and sanded floor boards.

**BATHROO M** 5' 8" x 5' 10" (1.75m x 1.79m) Comprising of a panel bath, pedestal wash hand basin, fully tiled walls, obscure glazed window and carpet flooring.