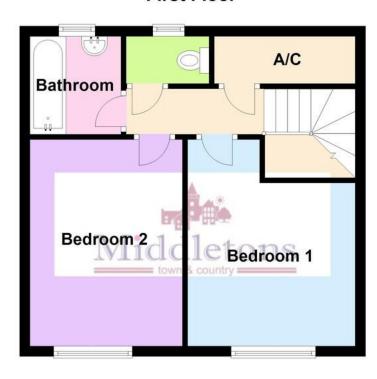

The accommodation in brief comprises of; entrance hall, lounge, dining room, kitchen, two double bedrooms and a bathroom. The property also benefits from two allocated parking spaces, intercom system and the use of a laundry drying room.

**LANDING** Taking the stairs from the entrance hall to the second floor landing with large storage cupboard.

**BEDROOM ONE** 13' 5" x 9' 10" (4.11m x 3.01m) Having a double glazed window with fitted blind, electric heater and sanded floor boards.

**BEDROOM TWO** 10' 5"  $\times$  10' 7" (3.18m  $\times$  3.25m) Having a double glazed window with fitted blind, electric heater and sanded floor boards.

**BATHROO M** 5' 8" x 5' 10" (1.75m x 1.79m) Comprising of a panel bath, pedestal wash hand basin, fully tiled walls, obscure glazed window and carpet flooring.

WC 5' 4" x 2' 9" (1.63m x .86m) Low flush WC, obscure glazed window and carpet flooring.

**ALLOCATED PARKING** Two allocated spaces situated in the car park to the rear.

**LEASE DETAILS** The property is leasehold. Lease 99 years from 2006. Ground rent - Service charge - £153.11 per quarter.

## **First Floor**

This floorplan has been produced by Middletons as a guide only. For further information call 01664 566258 Plan produced using PlanUp.