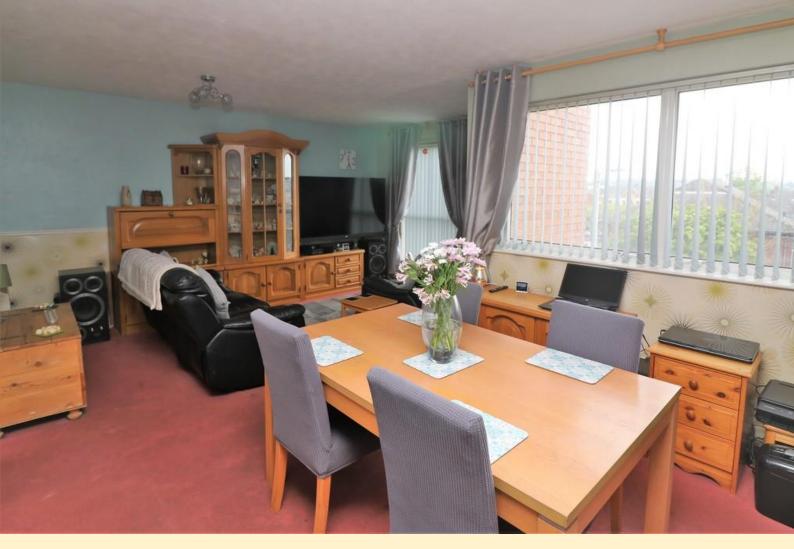

**ENTRANCE HALL** UPVC glazed door into the entrance hall with stairs rising to the second floor, large under stair storage cupboard, electric heater and tiled flooring.

**LOUNGE** 15' 3" x 9' 10" (4.67m x 3.02m) Having a double glazed window with fitted blind, electric radiator and carpet flooring continuing through to the dining area.

**DININ G AREA** 9' 11" x 10' 9" (3.03m x 3.28m) Having a large double glazed window with fitted blind, electric radiator and carpet flooring.

**KITCHEN** 9' 2" x 8' 1" (2.80m x 2.48m) This good sized kitchen is fitted with a range of wall, drawer and base units, roll edge work surfaces, stainless steel sink and drainer and tiled splash backs. Space and plumbing for a washing machine, space for both under counter fridge and freezer, space for a cooker with extractor hood over. Double glazed window with fitted blind, tiled splash backs and flooring.