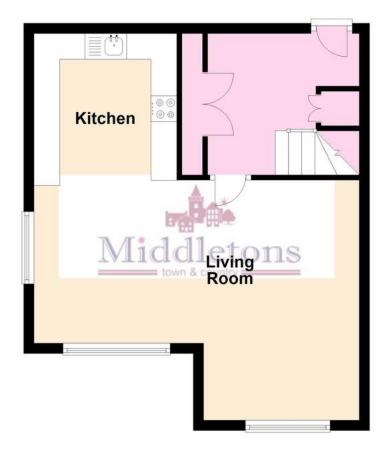

The accommodation in brief comprises of; entrance hall, lounge, dining room, kitchen, two double bedrooms and a bathroom. The property also benefits from two allocated parking spaces, intercom system and the use of a laundry drying room.

**ENTRANCE HALL** UPVC glazed door into the entrance hall with stairs rising to the second floor, large under stair storage cupboard, electric heater and tiled flooring.

**LOUNGE** 15' 3" x 9' 10" (4.67m x 3.02m) Having a double glazed window with fitted blind, electric radiator and carpet flooring continuing through to the dining area.

**DININ G AREA** 9' 11" x 10' 9" (3.03m x 3.28m) Having a large double glazed window with fitted blind, electric radiator and carpet flooring.

**KITCHEN** 9' 2" x 8' 1" (2.80m x 2.48m) This good sized kitchen is fitted with a range of wall, drawer and base units, roll edge work surfaces, stainless steel sink and drainer and tiled splash backs. Space and plumbing for a washing machine, space for both under counter fridge and freezer, space for a cooker with extractor hood over. Double glazed window with fitted blind, tiled splash backs and flooring.

## **Ground Floor**