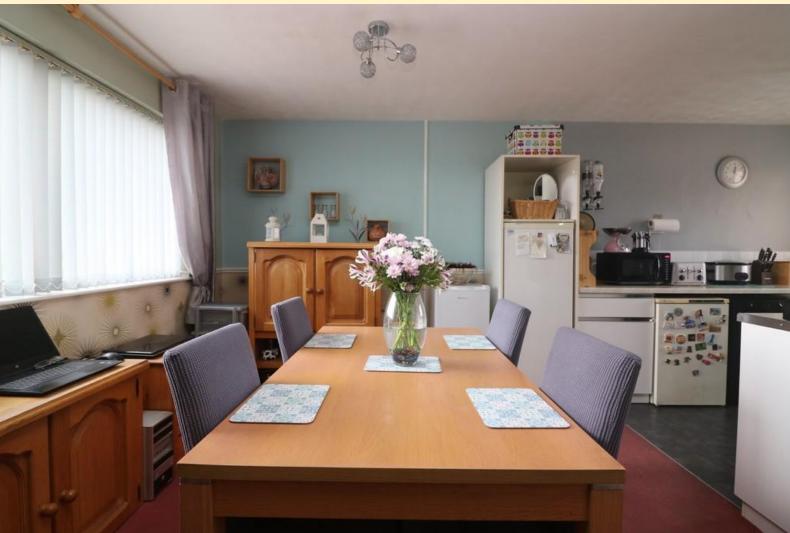

**DININ G AREA** 9' 11" x 10' 9" (3.03m x 3.28m) Having a large double glazed window with fitted blind, electric radiator and carpet flooring.

**KITCHEN** 9' 2" x 8' 1" (2.80m x 2.48m) This good sized kitchen is fitted with a range of wall, drawer and base units, roll edge work surfaces, stainless steel sink and drainer and tiled splash backs. Space and plumbing for a washing machine, space for both under counter fridge and freezer, space for a cooker with extractor hood over. Double glazed window with fitted blind, tiled splash backs and flooring.