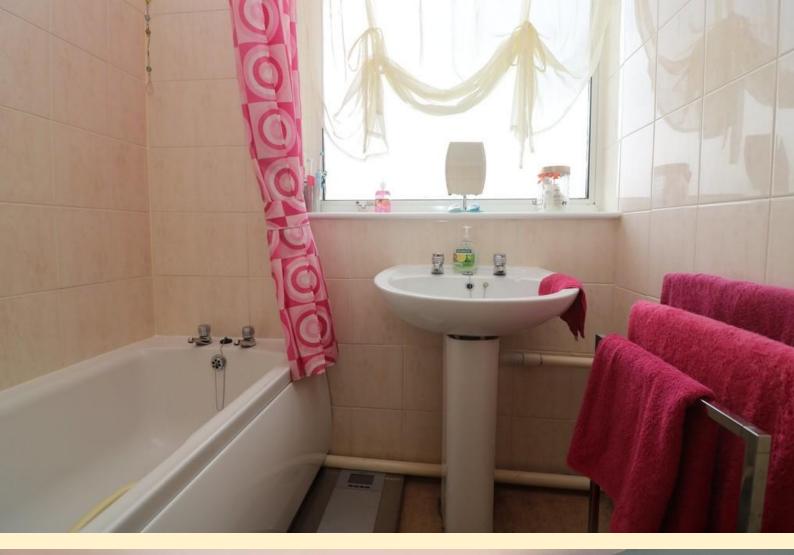

**BEDROOM TWO** 10' 5"  $\times$  10' 7" (3.18m  $\times$  3.25m) Having a double glazed window with fitted blind, electric heater and sanded floor boards.

**BATHROO M** 5' 8" x 5' 10" (1.75m x 1.79m) Comprising of a panel bath, pedestal wash hand basin, fully tiled walls, obscure glazed window and carpet flooring.

WC 5' 4" x 2' 9" (1.63m x .86m) Low flush WC, obscure glazed window and carpet flooring.

**ALLOCATED PARKING** Two allocated spaces situated in the car park to the rear.

**LEASE DETAILS** The property is leasehold. Lease 99 years from 2006. Ground rent - Service charge - £153.11 per quarter.