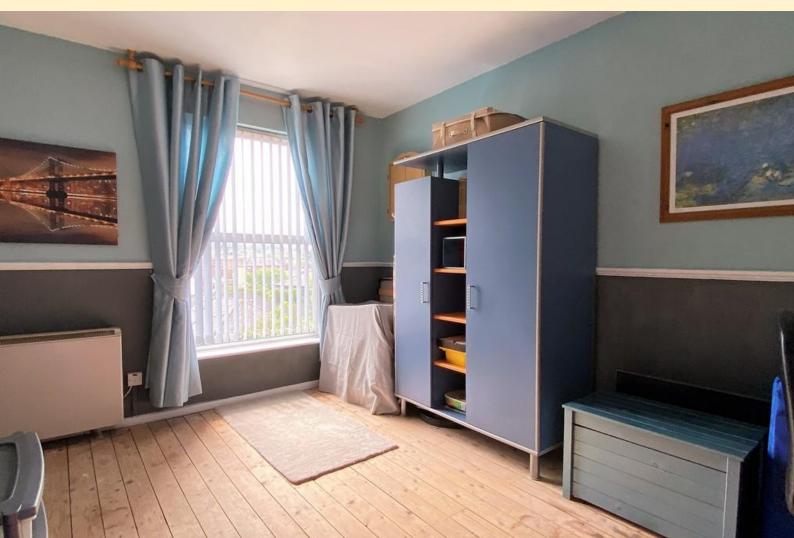

**BEDROOM TWO** 10' 5"  $\times$  10' 7" (3.18m  $\times$  3.25m) Having a double glazed window with fitted blind, electric heater and sanded floor boards.

**BATHROO M** 5' 8" x 5' 10" (1.75m x 1.79m) Comprising of a panel bath, pedestal wash hand basin, fully tiled walls, obscure glazed window and carpet flooring.