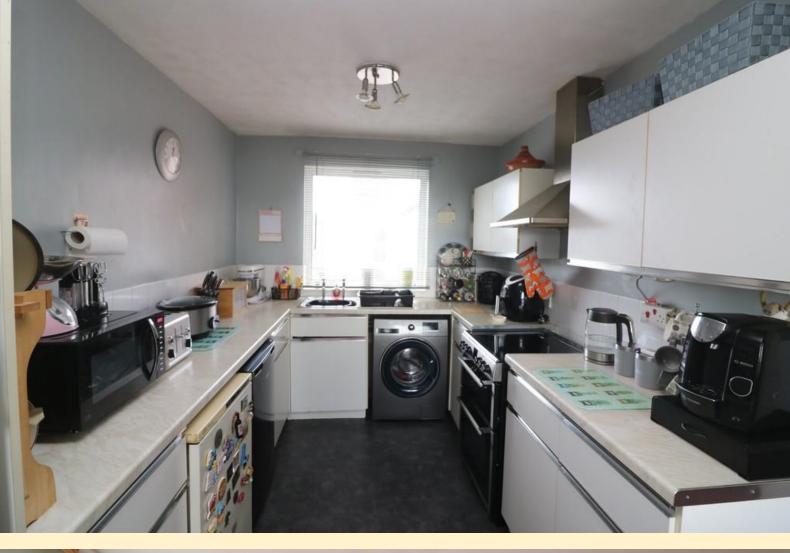

**DININ G AREA** 9' 11" x 10' 9" (3.03m x 3.28m) Having a large double glazed window with fitted blind, electric radiator and carpet flooring.

**KITCHEN** 9' 2" x 8' 1" (2.80m x 2.48m) This good sized kitchen is fitted with a range of wall, drawer and base units, roll edge work surfaces, stainless steel sink and drainer and tiled splash backs. Space and plumbing for a washing machine, space for both under counter fridge and freezer, space for a cooker with extractor hood over. Double glazed window with fitted blind, tiled splash backs and flooring.