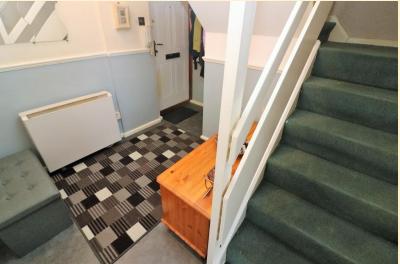

**ENTRANCE HALL** UPVC glazed door into the entrance hall with stairs rising to the second floor, large under stair storage cupboard, electric heater and tiled flooring.

**LOUNGE** 15' 3" x 9' 10" (4.67m x 3.02m) Having a double glazed window with fitted blind, electric radiator and carpet flooring continuing through to the dining area.