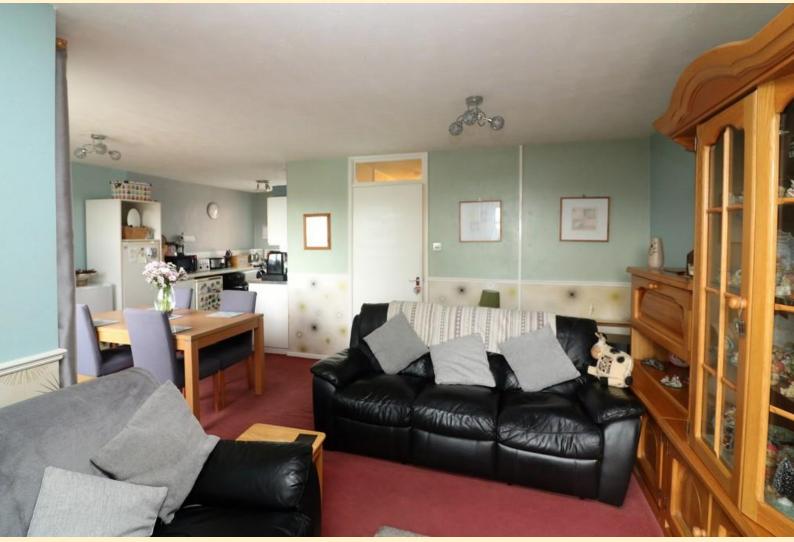

**ENTRANCE HALL** UPVC glazed door into the entrance hall with stairs rising to the second floor, large under stair storage cupboard, electric heater and tiled flooring.

**LOUNGE** 15' 3" x 9' 10" (4.67m x 3.02m) Having a double glazed window with fitted blind, electric radiator and carpet flooring continuing through to the dining area.

**DININ G AREA** 9' 11" x 10' 9" (3.03m x 3.28m) Having a large double glazed window with fitted blind, electric radiator and carpet flooring.

**KITCHEN** 9' 2" x 8' 1" (2.80m x 2.48m) This good sized kitchen is fitted with a range of wall, drawer and base units, roll edge work surfaces, stainless steel sink and drainer and tiled splash backs. Space and plumbing for a washing machine, space for both under counter fridge and freezer, space for a cooker with extractor hood over. Double glazed window with fitted blind, tiled splash backs and flooring.