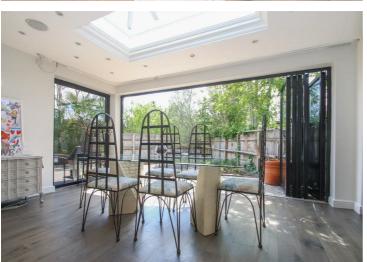

#### Lounge Diner

Open plan lounge and dining area to the rear with wooden floor, coving and inset spotlights. The lounge area has a charming character stone fireplace with stove and door to kitchen. The dining area has a stylish roof lantern and bi-fold doors leading out to the decking area.