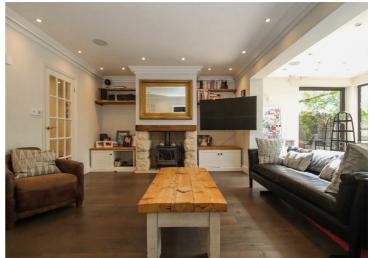

#### Lounge Diner

Open plan lounge and dining area to the rear with wooden floor, coving and inset spotlights. The lounge area has a charming character stone fireplace with stove and door to kitchen. The dining area has a stylish roof lantern and bi-fold doors leading out to the decking area.