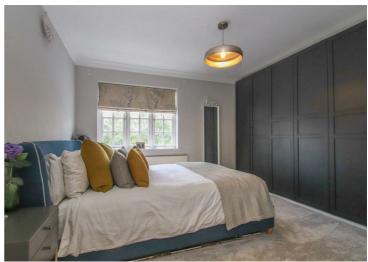

#### Bedroom1

Bedroom with window to rear, fitted carpet, coving and fitted wardrobes.

#### Bedroom 2

Bedroom with dual aspect windows to side and rear, fitted carpet and coving.

#### Bedroom 3

Bedroom to front aspect with window, fitted carpet and picture rail.

#### Bedroom 4

Bedroom to front aspect with window, fitted carpet and picture rail.