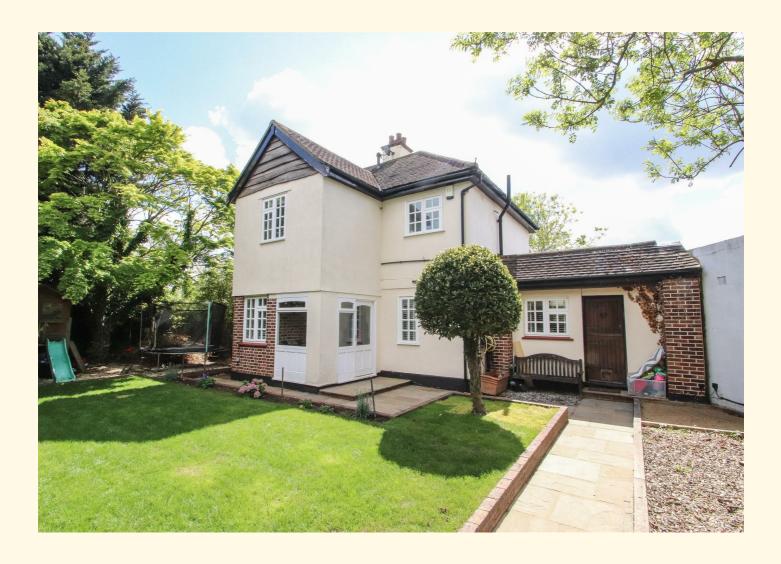

# FOR SALE

## The Ridgeway, Chalkwell SSO 8NT

£799,995 Freehold

- Detached House
- Four Bedrooms
- Two Large Reception Rooms
- Contemporary Kitchen
- Modern Bathroom & Cloakroom
- Set Back from the Road
- Detached Garage & Parking
- Private Rear Garden
- Short Walk to Chalkwell Seafront
- Convenient for Chalkwell Station

### **Description**

Set in a private area away from the main road, this charming character four bedroom detached house is complete with a beautifully kept gardens, detached garage and parking. To the ground floor is a spacious lounge/family room with triple aspect windows, open plan lounge diner leading out to decking area, contemporary kitchen and cloakroom. The first floor offers four

#### Garden

Pleasant and private front garden with mature trees, lawn area and path to front entrance. Rear garden with decking area and mature trees.

#### Garage & Parking

Detached garage to front with parking to the side.

GROUND FLOOR 1077 sq.ft. (100.0 sq.m.) approx 1ST FLOOR 594 sq.ft. (55.2 sq.m.) approx.

TOTAL FLOOR AREA: 1670 sq.ft. (155.2 sq.m.) approx.