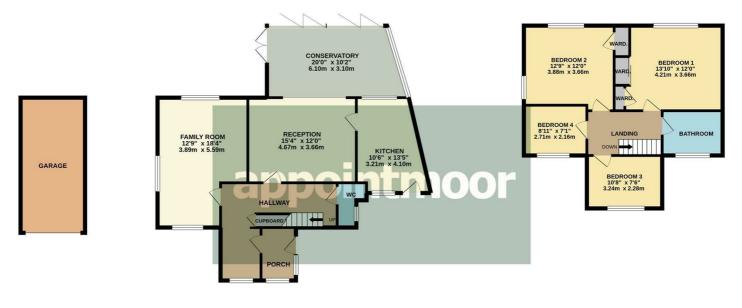

#### **Entrance**

Front door into entrance porch with further door into hallway. Doors to all rooms and stairs to first floor.

#### Lounge/Family Room

Spacious lounge/family room to the side aspect with triple aspect windows, wooden floor and skirting, coving and decorative back lit fireplace.

#### Lounge Diner

Open plan lounge and dining area to the rear with wooden floor, coving and inset spotlights. The lounge area has a charming character stone fireplace with stove and door to kitchen. The dining area has a stylish roof lantern and bi-fold doors leading out to the decking area.

#### Kitchen

Contemporary fitted kitchen with stone tiled floor, beamed ceiling with spotlights, dual aspect windows and external door to front. A range of wall and base units with quartz worksurface, inset butler sink with mixer tap and space for range cooker.

#### Cloakroom

Two piece cloakroom comprising of WC and bowl style wash hand basin with vanity unit.

#### First Floor

Stairs to first floor landing with fitted carpet, spotlights and doors to all rooms.

#### Bedroom1

Bedroom with window to rear, fitted carpet, coving and fitted wardrobes.

#### Bedroom 2

Bedroom with dual aspect windows to side and rear, fitted carpet and coving.

#### Bedroom 3

Bedroom to front aspect with window, fitted carpet and picture rail.

#### Bedroom 4

Bedroom to front aspect with window, fitted carpet and picture rail.

#### Bathroom

Three piece bathroom comprising of WC, wash hand basin and corner bath with shower over. Window to front aspect, tiled floor, part tiled walls, coving, inset spotlights and heated towel rail.

#### Garage & Parking

Detached garage to front with parking to the side.

GROUND FLOOR 1077 sq.ft. (100.0 sq.m.) approx 1ST FLOOR 594 sq.ft. (55.2 sq.m.) approx.

TOTAL FLOOR AREA: 1670 sq.ft. (155.2 sq.m.) approx.