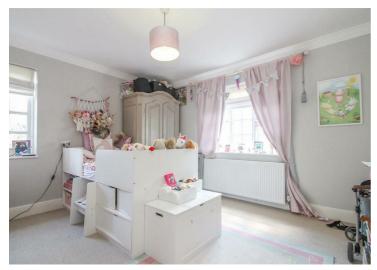

#### Bedroom1

Bedroom with window to rear, fitted carpet, coving and fitted wardrobes.

#### Bedroom 2

Bedroom with dual aspect windows to side and rear, fitted carpet and coving.

#### Bedroom 3

Bedroom to front aspect with window, fitted carpet and picture rail.

#### Bedroom 4

Bedroom to front aspect with window, fitted carpet and picture rail.