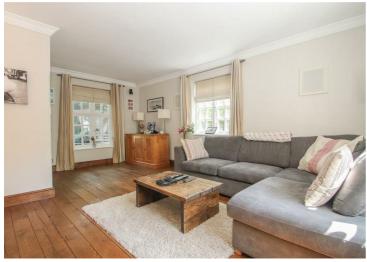

#### Lounge/Family Room

Spacious lounge/family room to the side aspect with triple aspect windows, wooden floor and skirting, coving and decorative back lit fireplace.