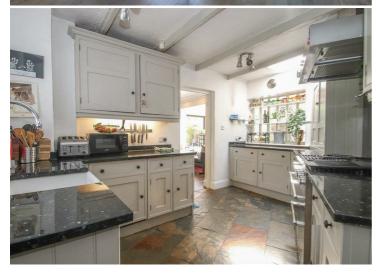

#### Kitchen

Contemporary fitted kitchen with stone tiled floor, beamed ceiling with spotlights, dual aspect windows and external door to front. A range of wall and base units with quartz worksurface, inset butler sink with mixer tap and space for range cooker.