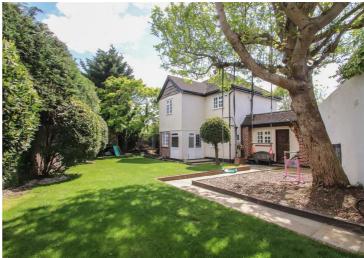

### **Description**

Set in a private area away from the main road, this charming character four bedroom detached house is complete with a beautifully kept gardens, detached garage and parking. To the ground floor is a spacious lounge/family room with triple aspect windows, open plan lounge diner leading out to decking area, contemporary kitchen and cloakroom. The first floor offers four

#### Garden

Pleasant and private front garden with mature trees, lawn area and path to front entrance. Rear garden with decking area and mature trees.

#### Garage & Parking

Detached garage to front with parking to the side.

GROUND FLOOR 1077 sq.ft. (100.0 sq.m.) approx 1ST FLOOR 594 sq.ft. (55.2 sq.m.) approx.

TOTAL FLOOR AREA: 1670 sq.ft. (155.2 sq.m.) approx.