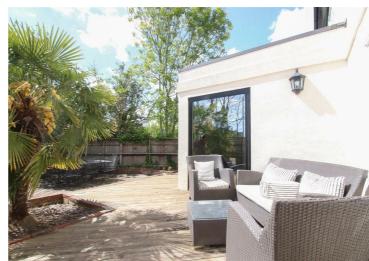

#### Garden

Pleasant and private front garden with mature trees, lawn area and path to front entrance. Rear garden with decking area and mature trees.