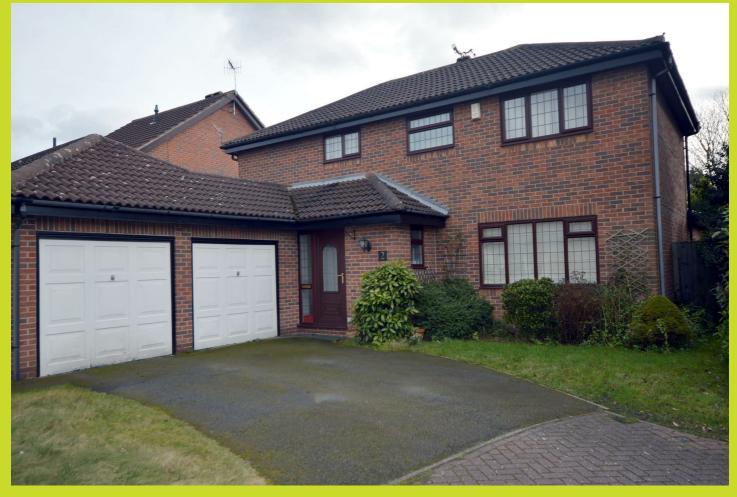

## 2 Belgrave Mews, Nottingham, NG2 7SX £1,425 PCM

This four bedroom extended detached family home sits within a popular cul sac position of similar properties. The property benefits four bedrooms, third bedroom fitted as an office, family bathroom and master bedroom with en suite and fitted wardrobes. Three reception rooms, open plan dining & summer room. Modern fitted kitchen, downstairs wc and utility room. Large enclosed rear garden, double garden and driveway

- Extended detached house
- Modern fitted kitchen & Utility room
- Double garage
- Popular cul-de-sac position
- En-suite to master bedroom
- Three reception rooms
- Open plan dining room & summer room
- Unfurnished
- Enclosed garden