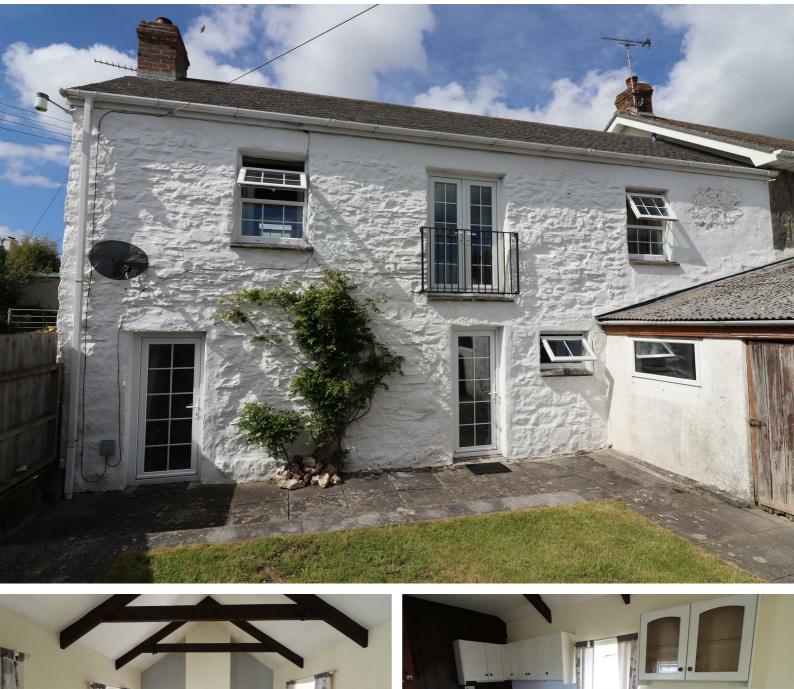

# Mount Agar Barn Old Carnon Hill, Carnon Downs, Truro,

A delightful semi detached character barn conversion in this popular village which has good local amenities and is on a main bus route within easy reach of Truro and Falmouth. Reversed accommodation with hallway, 2 bedrooms, bathroom and open plan living room/kitchen. Garden and parking for 1 car with additional parking on a first come first serve basis on the public road. The property has oil fired heating. Water included. Plenty of space in outside shed for storage. Pets Considered.

- Oil Fired Central Heating
- Pets Considered
- Available Now
- Council Tax Band C
- Garden

- Double Glazed Windows
- Parking for 1 car
- Deposit £951
- EPC E
- Central Village Location

## Open Plan Living Room/Kitchen

Bedroom 1

Bedroom 2

Bathroom